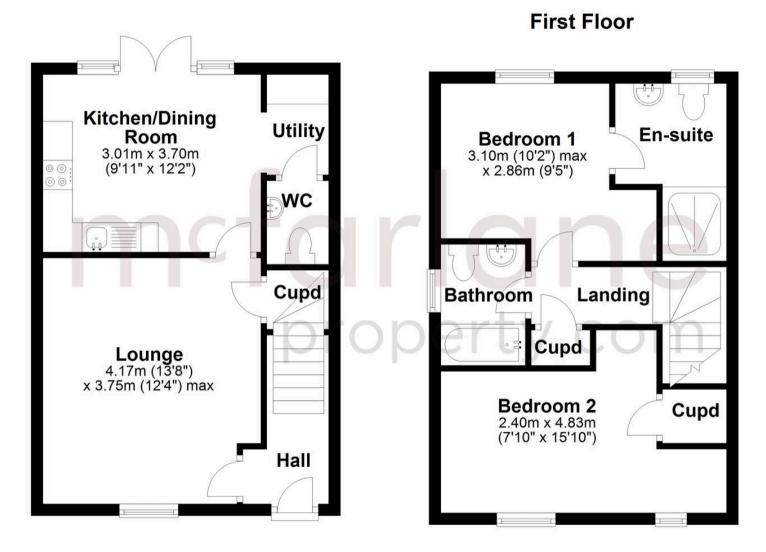

#### **Entrance Hall**

**Lounge** 13' 8" x 12' 4" (4.17m x 3.75m)

**Kitchen / Dining** 9' 11" x 12' 2" (3.01m x 3.70m)

**Utility** 5' 7" x 3' 5" (1.70m x 1.05m)

wc

Landing

**Bedroom 1** 9' 5" x 10' 2" (2.86m x 3.10m)

En-suite

**Bedroom 2** 7' 10" x 15' 10" (2.40m x 4.83m)

Bathroom

### **Ground Floor**