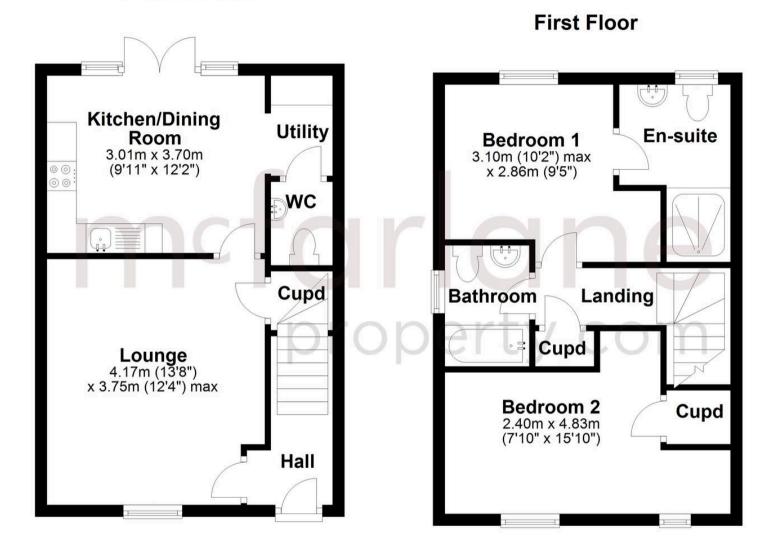

#### **Entrance Hall**

Lounge

13' 8" x 12' 4" (4.17m x 3.75m)

**Kitchen / Dining** 9' 11" x 12' 2" (3.01m x 3.70m)

**Utility** 5' 7" x 3' 5" (1.70m x 1.05m)

wc

Landing

Bedroom 1

9' 5" x 10' 2" (2.86m x 3.10m)

En-suite

Bedroom 2

7' 10" x 15' 10" (2.40m x 4.83m)

Bathroom

### **Ground Floor**