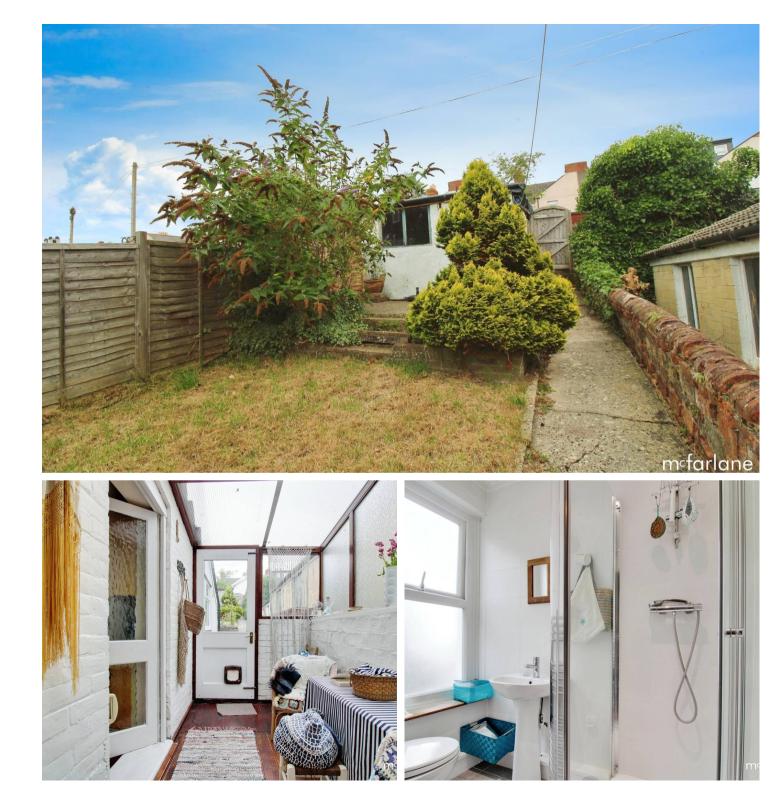

## 26 Ashford Road

Old Town, Swindon

This charming end-terraced house on Ashford Road features three double bedrooms, including a master with ensuite. The ground floor boasts an entrance hall, an open-plan living/dining room, a spacious kitchen, and a family bathroom. Ideally located near local amenities, the property also includes an enclosed rear garden.

Council Tax band: C

Tenure: Freehold

EPC Energy Efficiency Rating: D

EPC Environmental Impact Rating: E

- THREE DOUBLE BEDROOMS
- END TERRACED
- OPEN PLAN LIVING/ DINING ROOM
- FAMILY BATHROOM & EN-SUITE
- SNI LOCATION
- ENCLOSED REAR GARDEN