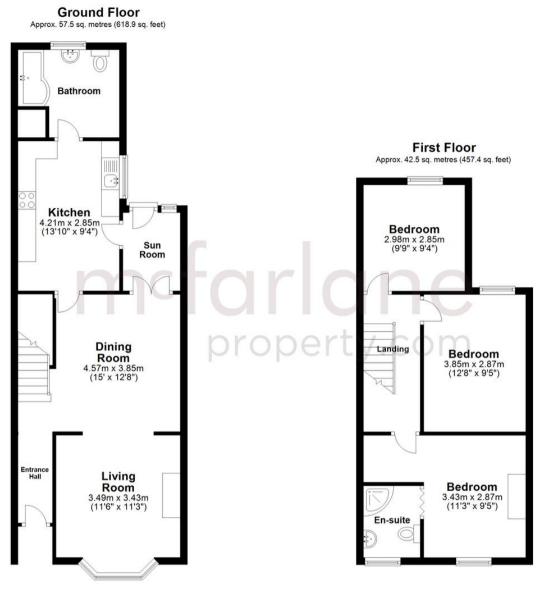

## 26 Ashford Road

Old Town, Swindon

This charming end-terraced house on Ashford Road features three double bedrooms, including a master with ensuite. The ground floor boasts an entrance hall, an open-plan living/dining room, a spacious kitchen, and a family bathroom. Ideally located near local amenities, the property also includes an enclosed rear garden.

Total area: approx. 100.0 sq. metres (1076.3 sq. feet)