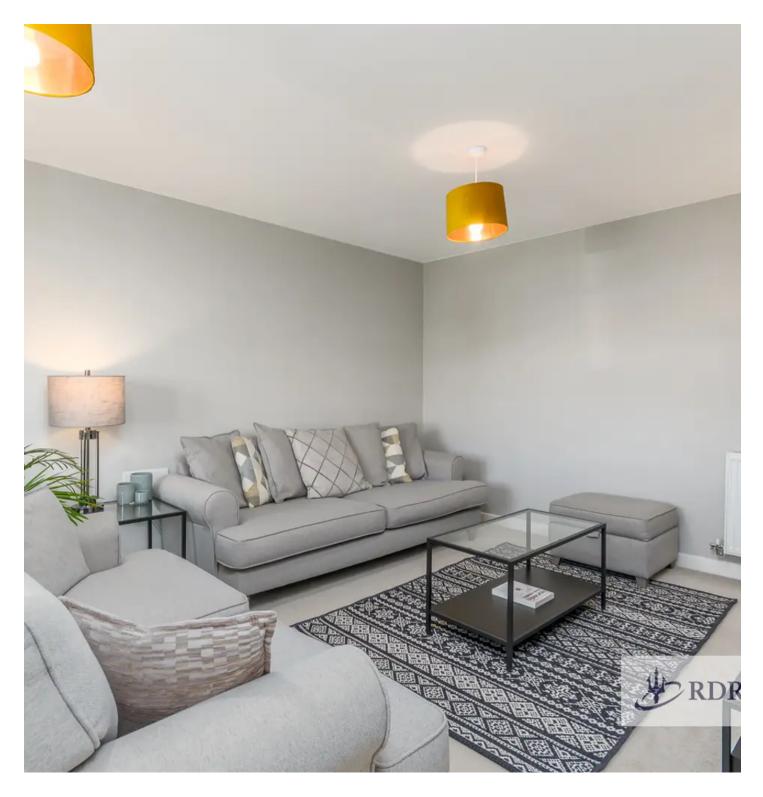

## 9 Jakeman Way

Warwick, Warwick

The living room is spacious and well designed. The master bedroom is a large double and has a contemporary 3 piece en-suite. 2 additional double bedrooms and 1 single room. Family bathroom on first floor and a W.C on the ground floor. There is a separate laundry room to keep areas clutter-free. This is an ideal family home that is ready to move in. The extensive driveway has an impressive 4 car capacity.