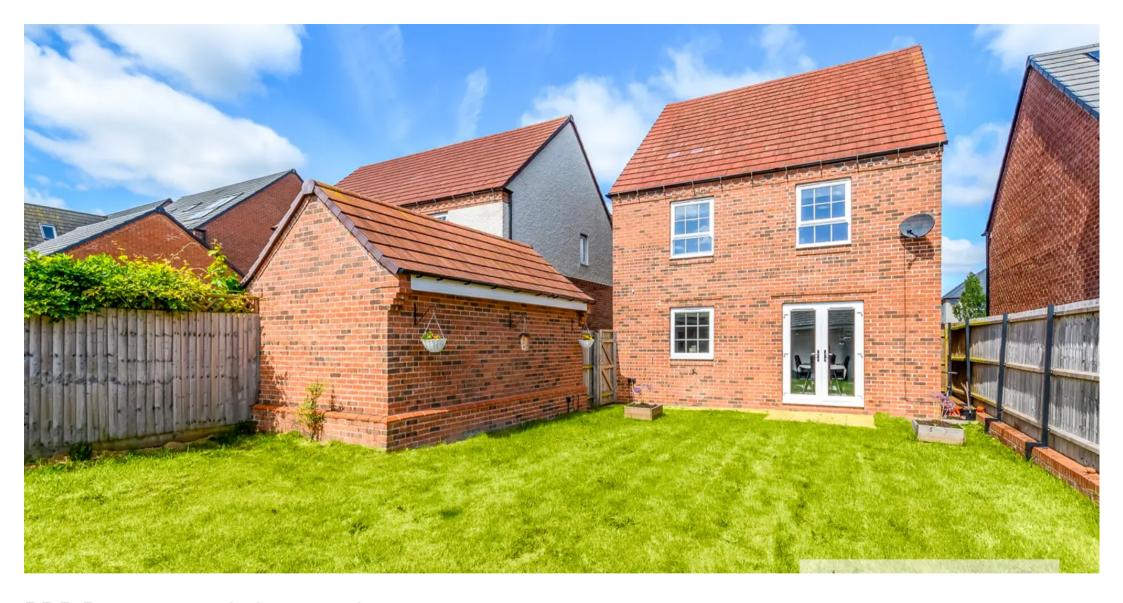

The home comprises of a large modern kitchen which shares a dining room in an open plan setting. The area is well lit with large glass doors that lead to a massive back garden. The sleek interior is complete with ceiling downlights.

The area offers a useful range of dayto-day local amenities, including a nearby Co-op and a new modern primary school which is within walking distance. It has great transportation links to the Midland motorway network, notably the M40.