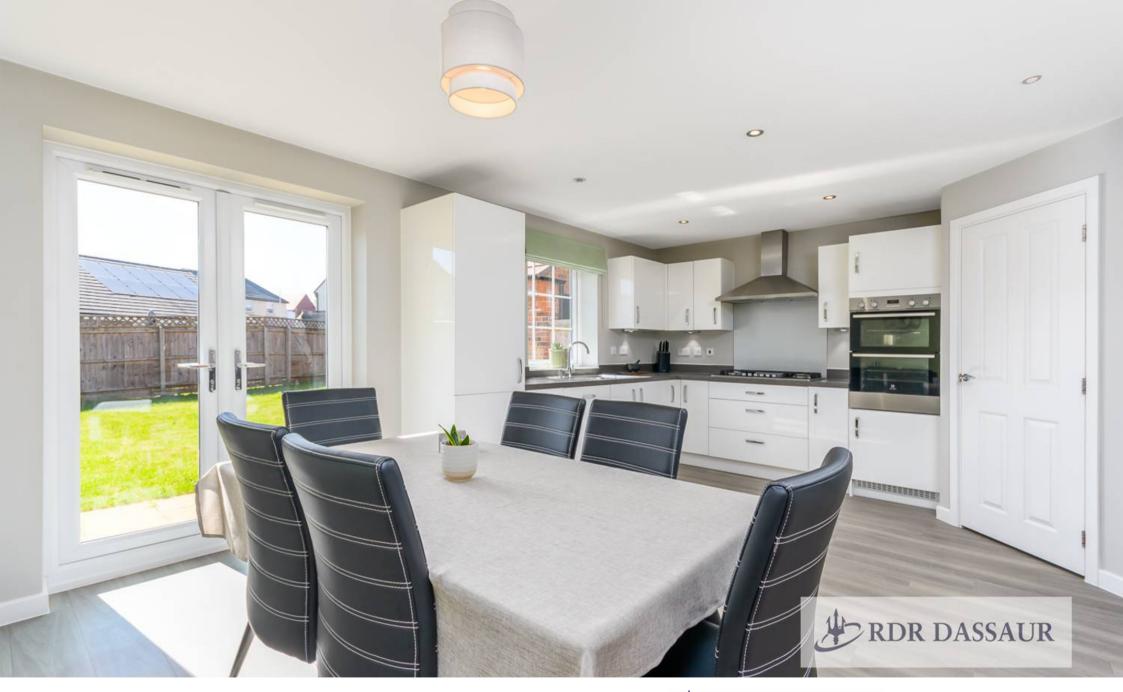

The home comprises of a large modern kitchen which shares a dining room in an open plan setting. The area is well lit with large glass doors that lead to a massive back garden. The sleek interior is complete with ceiling downlights.