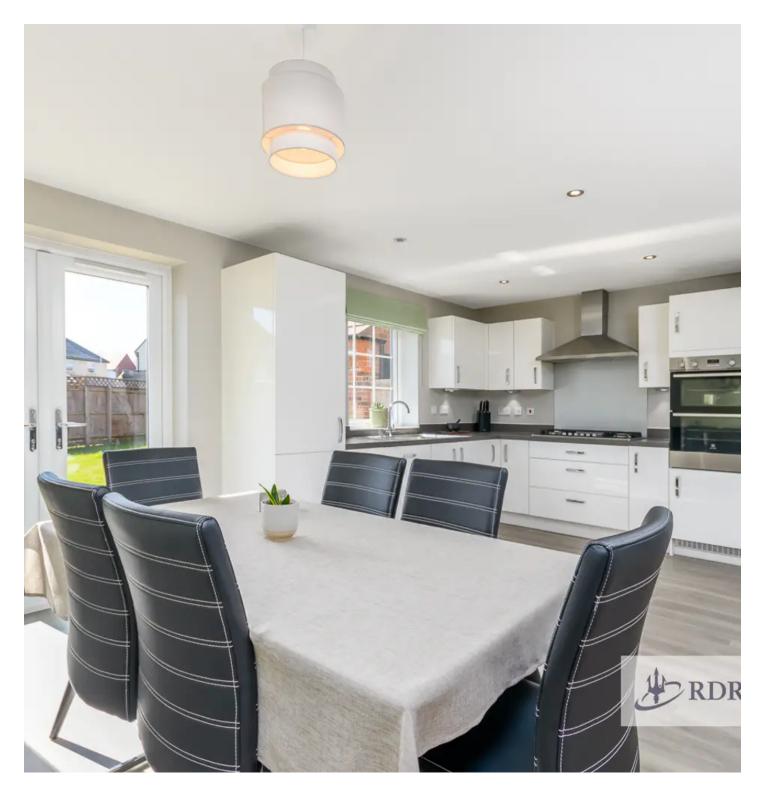

The home comprises of a large modern kitchen which shares a dining room in an open plan setting. The area is well lit with large glass doors that lead to a massive back garden. The sleek interior is complete with ceiling downlights.