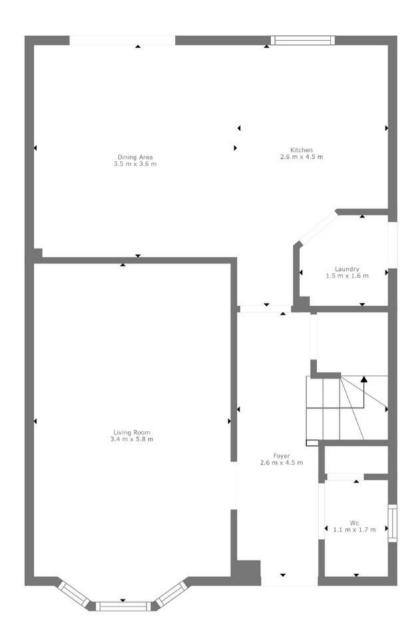

The home comprises of a large modern kitchen which shares a dining room in an open plan setting. The area is well lit with large glass doors that lead to a massive back garden. The sleek interior is complete with ceiling downlights.

## 9 Jakeman Way

Warwick, Warwick

The living room is spacious and well designed. The master bedroom is a large double and has a contemporary 3 piece en-suite. 2 additional double bedrooms and 1 single room. Family bathroom on first floor and a W.C on the ground floor. There is a separate laundry room to keep areas clutter-free. This is an ideal family home that is ready to move in. The extensive driveway has an impressive 4 car capacity.

TOTAL: 112 m2 FLOOR 1: 56 m2, FLOOR 2: 56 m2