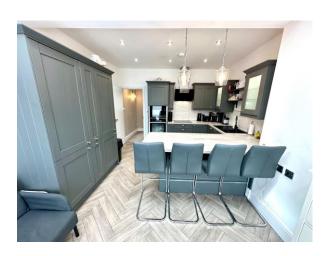

**Step Inside-** You enter this lovely property via the entrance porch into the fabulous cosy lounge, a log burning stove takes centre stage, resulting in a warming focal point...Imagine sitting in front of the fire with a glass of wine watching the fire roaring away. Follow us through to the impressive extended kitchen-diner where modern style, charming features and practicality are all beautifully blended..... It's truly stunning, featuring grey shaker style Matt finished wall and floor units including Neff induction hob with a Neff contemporary style extractor hood above, built in Neff oven and microwave, integrated tall fridge and freezer, plus the all important dishwasher. A breakfast island with stool seating creates a real sociable space for family and friends to gather. Two velux windows in the extended area allow natural light to flood into the room, pvc double glazed double doors open up to the flagged enclosed courtyard.

**Step Inside**- You enter this lovely property via the entrance porch into the fabulous cosy lounge, a log burning stove takes centre stage, resulting in a warming focal point...Imagine sitting in front of the fire with a glass of wine watching the fire roaring away. Follow us through to the impressive extended kitchen-diner where modern style, charming features and practicality are all beautifully blended..... It's truly stunning, featuring grey shaker style Matt finished wall and floor units including Neff induction hob with a Neff contemporary style extractor hood above, built in Neff oven and microwave, integrated tall fridge and freezer, plus the all important dishwasher. A breakfast island with stool seating creates a real sociable space for family and friends to gather. Two velux windows in the extended area allow natural light to flood into the room, pvc double glazed double doors open up to the flagged enclosed courtyard.

## Impressive Dining-Kitchen