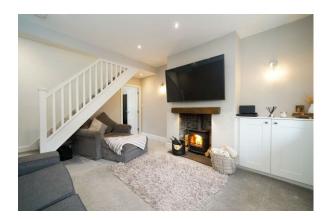

## Lounge

**Step Inside-** You enter this lovely property via the entrance porch into the fabulous cosy lounge, a log burning stove takes centre stage, resulting in a warming focal point...Imagine sitting in front of the fire with a glass of wine watching the fire roaring away. Follow us through to the impressive extended kitchen-diner where modern style, charming features and practicality are all beautifully blended..... It's truly stunning, featuring grey shaker style Matt finished wall and floor units including Neff induction hob with a Neff contemporary style extractor hood above, built in Neff oven and microwave, integrated tall fridge and freezer, plus the all important dishwasher. A breakfast island with stool seating creates a real sociable space for family and friends to gather. Two velux windows in the extended area allow natural light to flood into the room, pvc double glazed double doors open up to the flagged enclosed courtyard.

**Step Inside**- You enter this lovely property via the entrance porch into the fabulous cosy lounge, a log burning stove takes centre stage, resulting in a warming focal point...Imagine sitting in front of the fire with a glass of wine watching the fire roaring away. Follow us through to the impressive extended kitchen-diner where modern style, charming features and practicality are all beautifully blended..... It's truly stunning, featuring grey shaker style Matt finished wall and floor units including Neff induction hob with a Neff contemporary style extractor hood above, built in Neff oven and microwave, integrated tall fridge and freezer, plus the all important dishwasher. A breakfast island with stool seating creates a real sociable space for family and friends to gather. Two velux windows in the extended area allow natural light to flood into the room, pvc double glazed double doors open up to the flagged enclosed courtyard.