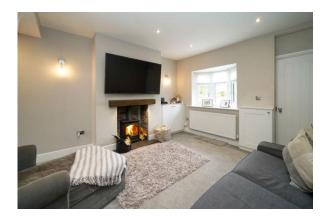

## Lounge

**Step Inside-** You enter this lovely property via the entrance porch into the fabulous cosy lounge, a log burning stove takes centre stage, resulting in a warming focal point...Imagine sitting in front of the fire with a glass of wine watching the fire roaring away. Follow us through to the impressive extended kitchen-diner where modern style, charming features and practicality are all beautifully blended..... It's truly stunning, featuring grey shaker style Matt finished wall and floor units including Neff induction hob with a Neff contemporary style extractor hood above, built in Neff oven and microwave, integrated tall fridge and freezer, plus the all important dishwasher. A breakfast island with stool seating creates a real sociable space for family and friends to gather. Two velux windows in the extended area allow natural light to flood into the room, pvc double glazed double doors open up to the flagged enclosed courtyard.