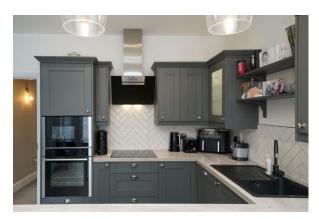

**Step Inside-** You enter this lovely property via the entrance porch into the fabulous cosy lounge, a log burning stove takes centre stage, resulting in a warming focal point...Imagine sitting in front of the fire with a glass of wine watching the fire roaring away. Follow us through to the impressive extended kitchen-diner where modern style, charming features and practicality are all beautifully blended..... It's truly stunning, featuring grey shaker style Matt finished wall and floor units including Neff induction hob with a Neff contemporary style extractor hood above, built in Neff oven and microwave, integrated tall fridge and freezer, plus the all important dishwasher. A breakfast island with stool seating creates a real sociable space for family and friends to gather. Two velux windows in the extended area allow natural light to flood into the room, pvc double glazed double doors open up to the flagged enclosed courtyard.

**Step Inside**- You enter this lovely property via the entrance porch into the fabulous cosy lounge, a log burning stove takes centre stage, resulting in a warming focal point...Imagine sitting in front of the fire with a glass of wine watching the fire roaring away. Follow us through to the impressive extended kitchen-diner where modern style, charming features and practicality are all beautifully blended..... It's truly stunning, featuring grey shaker style Matt finished wall and floor units including Neff induction hob with a Neff contemporary style extractor hood above, built in Neff oven and microwave, integrated tall fridge and freezer, plus the all important dishwasher. A breakfast island with stool seating creates a real sociable space for family and friends to gather. Two velux windows in the extended area allow natural light to flood into the room, pvc double glazed double doors open up to the flagged enclosed courtyard.