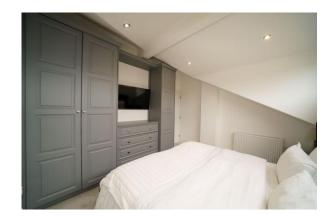

#### Bedroom 2

**Up to Bed**- the first floor landing connects to two double bedrooms and an impressive 3 piece bathroom. Both bedrooms have been fitted with quality bedroom furniture to keep the rooms neat and tidy. The bathroom includes a rain fall shower above the bath with an additional flexible shower hose and head at a lower level, vanity wash basin with storage below and a low level Wc. It's finished with stylish grey wall and floor tiling with a chrome heated towel rail. Now let's take the stairs to your second floor, which offers two bedrooms and a modern shower room. The 4th bedroom would also make a great dressing room or home office. In keeping with the other first floor bedrooms, the double front bedroom has the benefit of fitted wardrobes and a window provides pleasant views over Winter Hill. Bedroom four has a built in cupboard