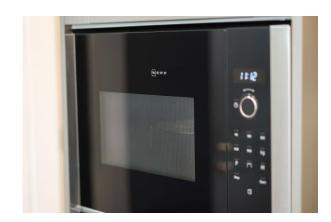

**Step Inside-** You enter this lovely property via the entrance porch into the fabulous cosy lounge, a log burning stove takes centre stage, resulting in a warming focal point...Imagine sitting in front of the fire with a glass of wine watching the fire roaring away. Follow us through to the impressive extended kitchen-diner where modern style, charming features and practicality are all beautifully blended..... It's truly stunning, featuring grey shaker style Matt finished wall and floor units including Neff induction hob with a Neff contemporary style extractor hood above, built in Neff oven and microwave, integrated tall fridge and freezer, plus the all important dishwasher. A breakfast island with stool seating creates a real sociable space for family and friends to gather. Two velux windows in the extended area allow natural light to flood into the room, pvc double glazed double doors open up to the flagged enclosed courtyard.

**Step Inside**- You enter this lovely property via the entrance porch into the fabulous cosy lounge, a log burning stove takes centre stage, resulting in a warming focal point...Imagine sitting in front of the fire with a glass of wine watching the fire roaring away. Follow us through to the impressive extended kitchen-diner where modern style, charming features and practicality are all beautifully blended..... It's truly stunning, featuring grey shaker style Matt finished wall and floor units including Neff induction hob with a Neff contemporary style extractor hood above, built in Neff oven and microwave, integrated tall fridge and freezer, plus the all important dishwasher. A breakfast island with stool seating creates a real sociable space for family and friends to gather. Two velux windows in the extended area allow natural light to flood into the room, pvc double glazed double doors open up to the flagged enclosed courtyard.