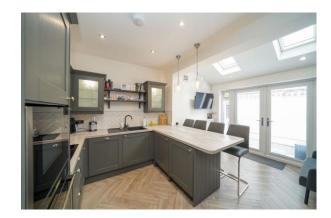

## Impressive Dining-Kitchen

**Step Inside-** You enter this lovely property via the entrance porch into the fabulous cosy lounge, a log burning stove takes centre stage, resulting in a warming focal point...Imagine sitting in front of the fire with a glass of wine watching the fire roaring away. Follow us through to the impressive extended kitchen-diner where modern style, charming features and practicality are all beautifully blended..... It's truly stunning, featuring grey shaker style Matt finished wall and floor units including Neff induction hob with a Neff contemporary style extractor hood above, built in Neff oven and microwave, integrated tall fridge and freezer, plus the all important dishwasher. A breakfast island with stool seating creates a real sociable space for family and friends to gather. Two velux windows in the extended area allow natural light to flood into the room, pvc double glazed double doors open up to the flagged enclosed courtyard.