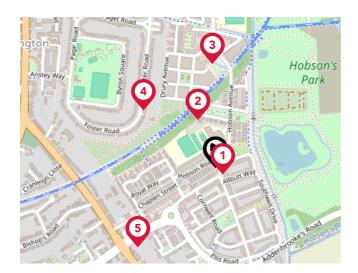

## Bus Stops/Stations

| Pin | Name                               | Distance   |
|-----|------------------------------------|------------|
| 1   | Trumpington Park Primary<br>School | 0.02 miles |
| 2   | The Busway Trumpington             | 0.12 miles |
| 3   | Hobson's Square                    | 0.24 miles |
| 4   | Paget Road                         | 0.21 miles |
| 5   | Hobson Avenue                      | 0.25 miles |