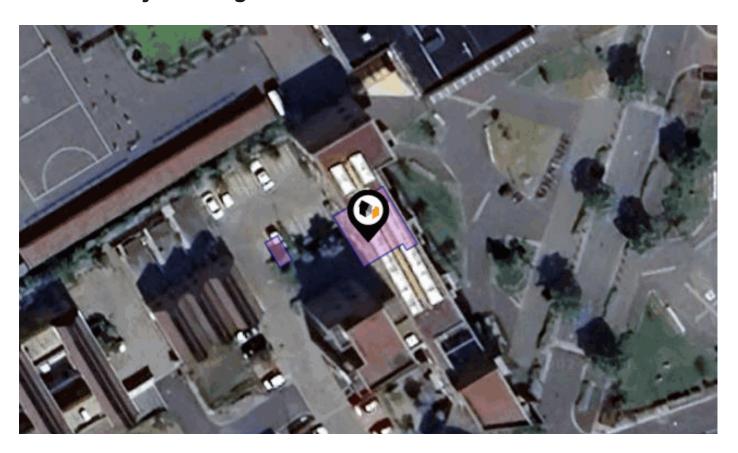

See More Online

## MIR: Material Info

The Material Information Affecting this Property

Wednesday 14<sup>th</sup> August 2024



## **HOBSON ROAD, TRUMPINGTON, CAMBRIDGE, CB2**

#### **Cooke Curtis & Co**

40 High Street Trumpington Cambridge CB2 9LS 01223 508 050

Jenny@cookecurtis.co.uk

www.cookecurtis.co.uk









# Property Multiple Title Plans



## Freehold Title Plan



### CB432053

## **Leasehold Title Plan**



### CB426983

Start Date: 21/09/2017 End Date: 01/01/2267

Lease Term: 250 years from 1 January 2017

Term Remaining: 242 years

## Property **Overview**









### **Property**

Type: Flat / Maisonette

**Bedrooms:** 

Floor Area:  $753 \text{ ft}^2 / 70 \text{ m}^2$ 

Plot Area: 0.02 acres Year Built: 2017

**Council Tax:** Band C £1,999 **Annual Estimate: Title Number:** CB426983 Tenure: Leasehold Start Date: 21/09/2017 **End Date:** 01/01/2267

**Lease Term:** 250 years from 1 January 201