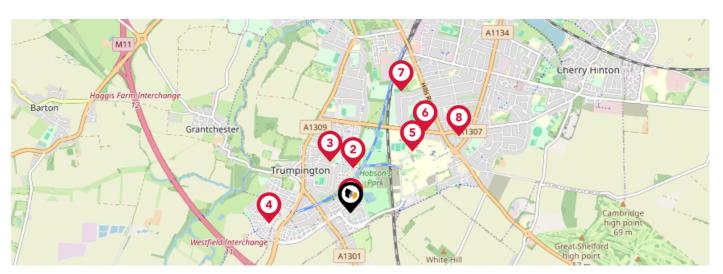

# Area **Schools**

|          |                                                                                                | Nursery | Primary      | Secondary    | College | Private |
|----------|------------------------------------------------------------------------------------------------|---------|--------------|--------------|---------|---------|
| 1        | Trumpington Park Primary School Ofsted Rating: Good   Pupils: 403   Distance: 0.03             |         | ✓            |              |         |         |
| 2        | Trumpington Community College Ofsted Rating: Good   Pupils: 491   Distance:0.4                 |         |              | $\checkmark$ |         |         |
| 3        | Fawcett Primary School Ofsted Rating: Good   Pupils: 423   Distance:0.5                        |         | <b>▽</b>     |              |         |         |
| 4        | Trumpington Meadows Primary School Ofsted Rating: Good   Pupils: 260   Distance:0.75           |         | $\checkmark$ |              |         |         |
| 5        | Cambridge Academy for Science and Technology Ofsted Rating: Good   Pupils: 431   Distance:0.79 |         |              | $\checkmark$ |         |         |
| <b>6</b> | The Perse School Ofsted Rating: Not Rated   Pupils: 1705   Distance:1                          |         |              | $\checkmark$ |         |         |
| 7        | Abbey College Cambridge Ofsted Rating: Not Rated   Pupils: 466   Distance:1.19                 |         |              | $\checkmark$ |         |         |
| 8        | Homerton Early Years Centre Ofsted Rating: Outstanding   Pupils: 118   Distance:1.2            | igstar  |              |              |         |         |