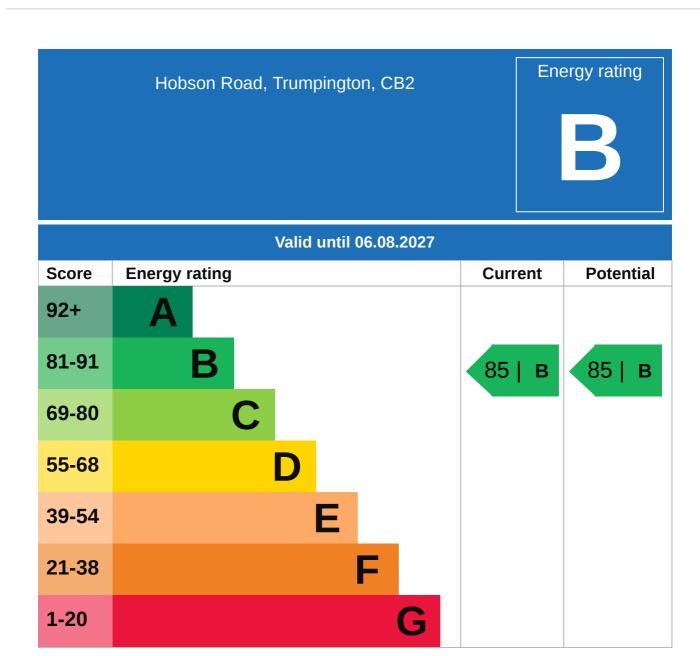

## Property **EPC - Additional Data**

#### **Additional EPC Data**

**Property Type:** Flat

**Build Form:** Semi-Detached

**Transaction Type:** New dwelling

Standard tariff **Energy Tariff:** 

Main Fuel: Mains gas - this is for backwards compatibility only and should not be used