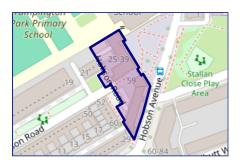

See More Online

## MIR: Material Info

The Material Information Affecting this Property

Wednesday 14<sup>th</sup> August 2024



## **HOBSON ROAD, TRUMPINGTON, CAMBRIDGE, CB2**

#### **Cooke Curtis & Co**

40 High Street Trumpington Cambridge CB2 9LS 01223 508 050

Jenny@cookecurtis.co.uk

www.cookecurtis.co.uk









# Property Multiple Title Plans



## Freehold Title Plan



### CB432053

## **Leasehold Title Plan**



### CB426983

Start Date: 21/09/2017 End Date: 01/01/2267

Lease Term: 250 years from 1 January 2017

Term Remaining: 242 years

## Property **Overview**









### **Property**

Type: Flat / Maisonette

**Bedrooms:** 

Floor Area:  $753 \text{ ft}^2 / 70 \text{ m}^2$ 

Plot Area: 0.02 acres Year Built: 2017

**Council Tax:** Band C £1,999 **Annual Estimate: Title Number:** CB426983 Tenure: Leasehold Start Date: 21/09/2017 **End Date:** 01/01/2267

**Lease Term:** 250 years from 1 January 2017

**Term Remaining:** 242 years

## **Local Area**

**Local Authority:** 

**Conservation Area:** 

Flood Risk:

Rivers & Seas

Surface Water

Cambridgeshire

No

No Risk

Very Low

#### **Estimated Broadband Speeds**

(Standard - Superfast - Ultrafast)