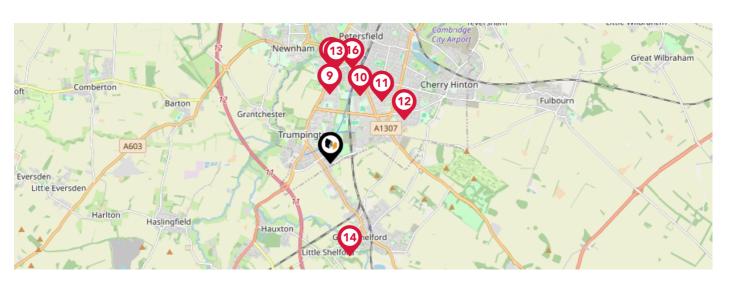

# Area **Schools**

|            |                                                                                                            | Nursery | Primary                                                                                                                                                                                                                                                                                                                                                                                                                                                                                                                                                                                                                                                                                                                                                                                                                                                                                                                                                                                                                                                                                                                                                                                                                                                                                                                                                                                                                                                                                                                                                                                                                                                                                                                                                                                                                                                                                 | Secondary    | College | Private |
|------------|------------------------------------------------------------------------------------------------------------|---------|-----------------------------------------------------------------------------------------------------------------------------------------------------------------------------------------------------------------------------------------------------------------------------------------------------------------------------------------------------------------------------------------------------------------------------------------------------------------------------------------------------------------------------------------------------------------------------------------------------------------------------------------------------------------------------------------------------------------------------------------------------------------------------------------------------------------------------------------------------------------------------------------------------------------------------------------------------------------------------------------------------------------------------------------------------------------------------------------------------------------------------------------------------------------------------------------------------------------------------------------------------------------------------------------------------------------------------------------------------------------------------------------------------------------------------------------------------------------------------------------------------------------------------------------------------------------------------------------------------------------------------------------------------------------------------------------------------------------------------------------------------------------------------------------------------------------------------------------------------------------------------------------|--------------|---------|---------|
| 9          | St Faith's School Ofsted Rating: Not Rated   Pupils: 577   Distance:1.25                                   |         |                                                                                                                                                                                                                                                                                                                                                                                                                                                                                                                                                                                                                                                                                                                                                                                                                                                                                                                                                                                                                                                                                                                                                                                                                                                                                                                                                                                                                                                                                                                                                                                                                                                                                                                                                                                                                                                                                         |              |         |         |
| 10         | Hills Road Sixth Form College<br>Ofsted Rating: Outstanding   Pupils:0   Distance:1.34                     |         |                                                                                                                                                                                                                                                                                                                                                                                                                                                                                                                                                                                                                                                                                                                                                                                                                                                                                                                                                                                                                                                                                                                                                                                                                                                                                                                                                                                                                                                                                                                                                                                                                                                                                                                                                                                                                                                                                         | V            |         |         |
| <b>(1)</b> | Morley Memorial Primary School Ofsted Rating: Good   Pupils: 390   Distance:1.46                           |         | lacksquare                                                                                                                                                                                                                                                                                                                                                                                                                                                                                                                                                                                                                                                                                                                                                                                                                                                                                                                                                                                                                                                                                                                                                                                                                                                                                                                                                                                                                                                                                                                                                                                                                                                                                                                                                                                                                                                                              |              |         |         |
| 12         | Queen Edith Primary School Ofsted Rating: Good   Pupils: 422   Distance:1.55                               |         | igstyle igytyle igstyle igytyle igytyle igytyle igytyle igstyle igytyle igytyle igytyle igytyle igytyle igytyle igstyle igytyle |              |         |         |
| 13         | St Mary's School Ofsted Rating: Not Rated   Pupils: 613   Distance:1.7                                     |         |                                                                                                                                                                                                                                                                                                                                                                                                                                                                                                                                                                                                                                                                                                                                                                                                                                                                                                                                                                                                                                                                                                                                                                                                                                                                                                                                                                                                                                                                                                                                                                                                                                                                                                                                                                                                                                                                                         | $\checkmark$ |         |         |
| 14         | Great and Little Shelford CofE (Aided) Primary School<br>Ofsted Rating: Good   Pupils: 208   Distance:1.73 |         | $\checkmark$                                                                                                                                                                                                                                                                                                                                                                                                                                                                                                                                                                                                                                                                                                                                                                                                                                                                                                                                                                                                                                                                                                                                                                                                                                                                                                                                                                                                                                                                                                                                                                                                                                                                                                                                                                                                                                                                            |              |         |         |
| 15)        | Mander Portman Woodward Ofsted Rating: Not Rated   Pupils: 211   Distance: 1.74                            |         |                                                                                                                                                                                                                                                                                                                                                                                                                                                                                                                                                                                                                                                                                                                                                                                                                                                                                                                                                                                                                                                                                                                                                                                                                                                                                                                                                                                                                                                                                                                                                                                                                                                                                                                                                                                                                                                                                         | V            |         |         |
| 16         | St. Andrew's College Cambridge Ofsted Rating: Not Rated   Pupils: 146   Distance: 1.76                     |         |                                                                                                                                                                                                                                                                                                                                                                                                                                                                                                                                                                                                                                                                                                                                                                                                                                                                                                                                                                                                                                                                                                                                                                                                                                                                                                                                                                                                                                                                                                                                                                                                                                                                                                                                                                                                                                                                                         | $\checkmark$ |         |         |