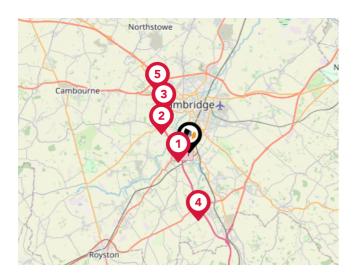

## Trunk Roads/Motorways

| Pin | Name    | Distance   |
|-----|---------|------------|
| 1   | M11 J11 | 1.08 miles |
| 2   | M11 J12 | 2.45 miles |
| 3   | M11 J13 | 3.47 miles |
| 4   | M11 J10 | 5.01 miles |
| 5   | M11 J14 | 4.96 miles |