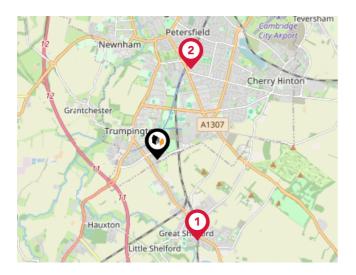

### National Rail Stations

| Pin | Name                             | Distance   |
|-----|----------------------------------|------------|
| 1   | Shelford (Cambs) Rail<br>Station | 1.64 miles |
| 2   | Cambridge Rail Station           | 1.76 miles |
| 3   | Cambridge North Rail<br>Station  | 4.03 miles |