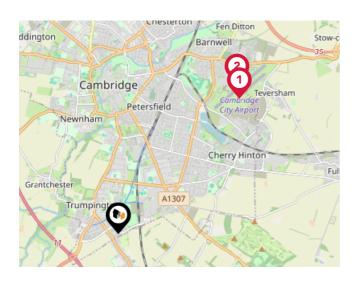

## Airports/Helipads

| Pin | Name                    | Distance    |  |
|-----|-------------------------|-------------|--|
| 1   | Cambridge Airport       | 3.3 miles   |  |
| 2   | Cambridge Airport       | 3.46 miles  |  |
| 3   | London Stansted Airport | 20.33 miles |  |
| 4   | London Luton Airport    | 29.23 miles |  |