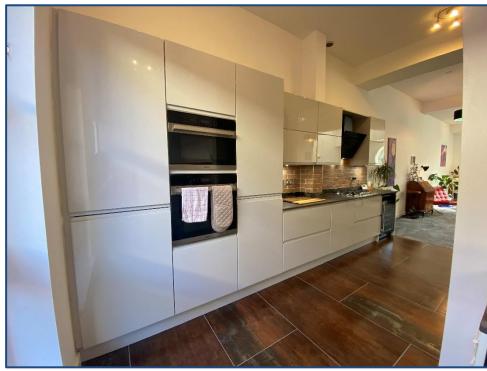

## **2 Bedroom Duplex Penthouse** Hallway • Lounge/Dining • Kitchen • W.C 2 Double Bedrooms • 2 En-Suites Allocated Parking

Village Estates are delighted to welcome to the market this stunning and rarely available, city centre Duplex Penthouse situated in a very unique development in Cook street, Glasgow, situated a few minutes walk from the riverside. Internally the property comprises of a welcoming hallway with W.C. the hallway leads to a fabulous size lounge with ample space for dining. The lounge has open access to a stunning newly installed fully fitted kitchen which includes a generous range of base and wall mounted units with integrated oven, hob, hood, new fridge/freezer, washing machine, dishwasher and bar fridge. The upper level accommodates 2 generous size double bedrooms with the  $2^{nd}$  bedroom leading to a stunning fully tiled en-suite comprising of a 2 piece white suite with separate double walk in shower enclosure. The  $2^{nd}$  bedroom also leads to an external decked area through French doors. The master boasts a modern en-suite bathroom comprising of a 2 piece white suite with rainwater shower over bath and side screen. The upper level is complete with a large walk in cupboard.