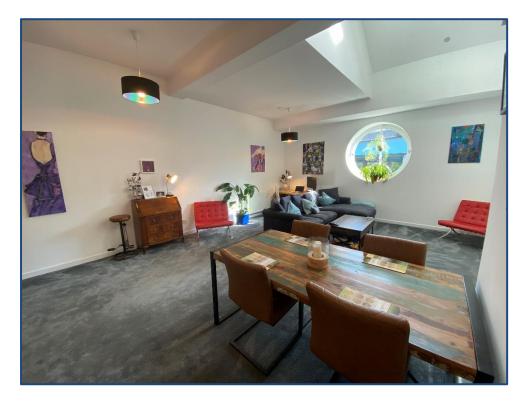

## **2 Bedroom Duplex Penthouse** Hallway • Lounge/Dining • Kitchen • W.C 2 Double Bedrooms • 2 En-Suites Allocated Parking

Village Estates are delighted to welcome to the market this stunning and rarely available, city centre Duplex Penthouse situated in a very unique development in Cook street, Glasgow, situated a few minutes walk from the riverside. Internally the property comprises of a welcoming hallway with W.C. the hallway leads to a fabulous size lounge with ample space for dining. The lounge has open access to a stunning newly installed fully fitted kitchen which includes a generous range of base and wall mounted units with integrated oven, hob, hood, new fridge/freezer, washing machine, dishwasher and bar fridge. The upper level accommodates 2 generous size double bedrooms with the  $2^{nd}$  bedroom leading to a stunning fully tiled en-suite comprising of a 2 piece white suite with separate double walk in shower enclosure. The  $2^{nd}$  bedroom also leads to an external decked area through French doors. The master boasts a modern en-suite bathroom comprising of a 2 piece white suite with rainwater shower over bath and side screen. The upper level is complete with a large walk in cupboard.

The property also includes a system of gas central heating with new boiler and is fully double glazed. Viewing is essential to fully appreciate the accommodation on offer on this stunning 2 bedroom property which is in truly walk in condition. There is also allocated parking at the property.