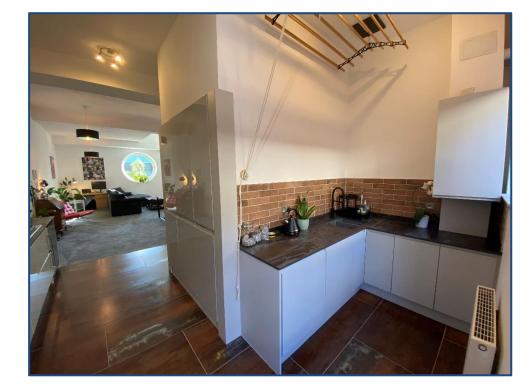

## **2 Bedroom Duplex Penthouse** Hallway • Lounge/Dining • Kitchen • W.C 2 Double Bedrooms • 2 En-Suites Allocated Parking

Village Estates are delighted to welcome to the market this stunning and rarely available, city centre Duplex Penthouse situated in a very unique development in Cook street, Glasgow, situated a few minutes walk from the riverside. Internally the property comprises of a welcoming hallway with W.C. the hallway leads to a fabulous size lounge with ample space for dining. The lounge has open access to a stunning newly installed fully fitted kitchen which includes a generous range of base and wall mounted units with integrated oven, hob, hood, new fridge/freezer, washing machine, dishwasher and bar fridge. The upper level accommodates 2 generous size double bedrooms with the  $2^{nd}$  bedroom leading to a stunning fully tiled en-suite comprising of a 2 piece white suite with separate double walk in shower enclosure. The  $2^{nd}$  bedroom also leads to an external decked area through French doors. The master boasts a modern en-suite bathroom comprising of a 2 piece white suite with rainwater shower over bath and side screen. The upper level is complete with a large walk in cupboard.