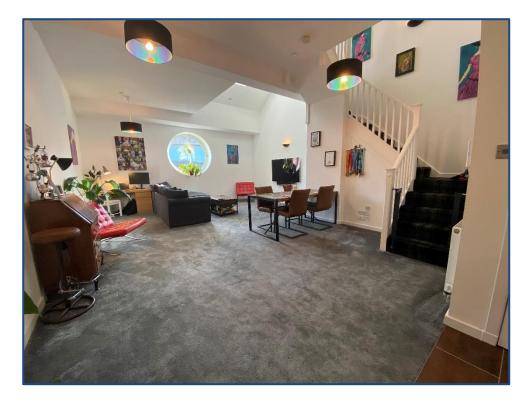

## **2 Bedroom Duplex Penthouse** Hallway • Lounge/Dining • Kitchen • W.C 2 Double Bedrooms • 2 En-Suites Allocated Parking

Village Estates are delighted to welcome to the market this stunning and rarely available, city centre Duplex Penthouse situated in a very unique development in Cook street, Glasgow, situated a few minutes walk from the riverside. Internally the property comprises of a welcoming hallway with W.C. the hallway leads to a fabulous size lounge with ample space for dining. The lounge has open access to a stunning newly installed fully fitted kitchen which includes a generous range of base and wall mounted units with integrated oven, hob, hood, new fridge/freezer, washing machine, dishwasher and bar fridge. The upper level accommodates 2 generous size double bedrooms with the  $2^{nd}$  bedroom leading to a stunning fully tiled en-suite comprising of a 2 piece white suite with separate double walk in shower enclosure. The  $2^{nd}$  bedroom also leads to an external decked area through French doors. The master boasts a modern en-suite bathroom comprising of a 2 piece white suite with rainwater shower over bath and side screen. The upper level is complete with a large walk in cupboard.

The property also includes a system of gas central heating with new boiler and is fully double glazed. Viewing is essential to fully appreciate the accommodation on offer on this stunning 2 bedroom property which is in truly walk in condition. There is also allocated parking at the property.