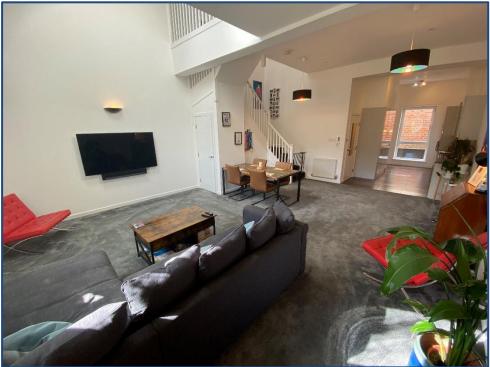

## **2 Bedroom Duplex Penthouse** Hallway • Lounge/Dining • Kitchen • W.C 2 Double Bedrooms • 2 En-Suites Allocated Parking

Village Estates are delighted to welcome to the market this stunning and rarely available, city centre Duplex Penthouse situated in a very unique development in Cook street, Glasgow, situated a few minutes walk from the riverside. Internally the property comprises of a welcoming hallway with W.C. the hallway leads to a fabulous size lounge with ample space for dining. The lounge has open access to a stunning newly installed fully fitted kitchen which includes a generous range of base and wall mounted units with integrated oven, hob, hood, new fridge/freezer, washing machine, dishwasher and bar fridge. The upper level accommodates 2 generous size double bedrooms with the  $2^{nd}$  bedroom leading to a stunning fully tiled en-suite comprising of a 2 piece white suite with separate double walk in shower enclosure. The  $2^{nd}$  bedroom also leads to an external decked area through French doors. The master boasts a modern en-suite bathroom comprising of a 2 piece white suite with rainwater shower over bath and side screen. The upper level is complete with a large walk in cupboard.

The property also includes a system of gas central heating with new boiler and is fully double glazed. Viewing is essential to fully appreciate the accommodation on offer on this stunning 2 bedroom property which is in truly walk in condition. There is also allocated parking at the property.