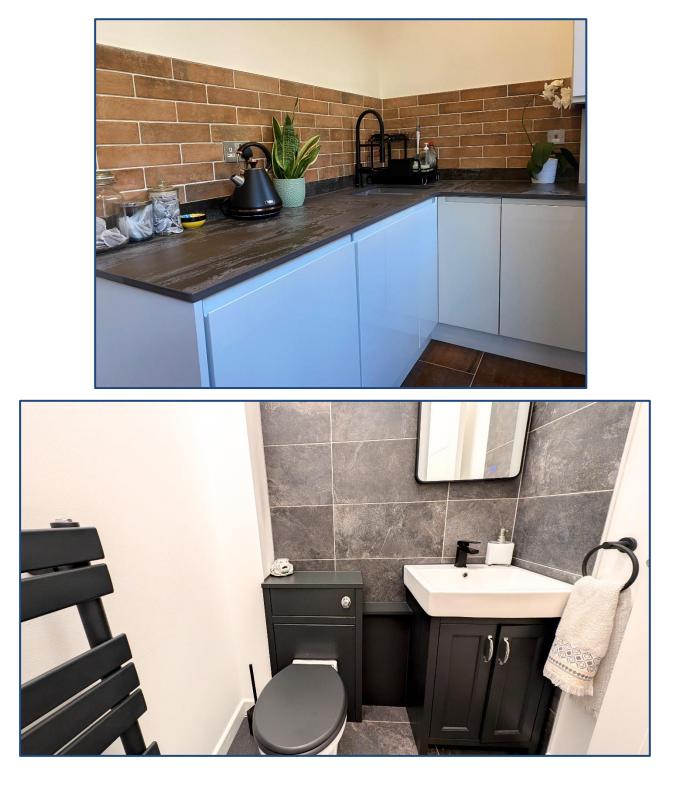

## **2 Bedroom Duplex Penthouse** Hallway • Lounge/Dining • Kitchen • W.C 2 Double Bedrooms • 2 En-Suites Allocated Parking

Village Estates are delighted to welcome to the market this stunning and rarely available, city centre Duplex Penthouse situated in a very unique development in Cook street, Glasgow, situated a few minutes walk from the riverside. Internally the property comprises of a welcoming hallway with W.C. the hallway leads to a fabulous size lounge with ample space for dining. The lounge has open access to a stunning newly installed fully fitted kitchen which includes a generous range of base and wall mounted units with integrated oven, hob, hood, new fridge/freezer, washing machine, dishwasher and bar fridge. The upper level accommodates 2 generous size double bedrooms with the  $2^{nd}$  bedroom leading to a stunning fully tiled en-suite comprising of a 2 piece white suite with separate double walk in shower enclosure. The  $2^{nd}$  bedroom also leads to an external decked area through French doors. The master boasts a modern en-suite bathroom comprising of a 2 piece white suite with rainwater shower over bath and side screen. The upper level is complete with a large walk in cupboard.