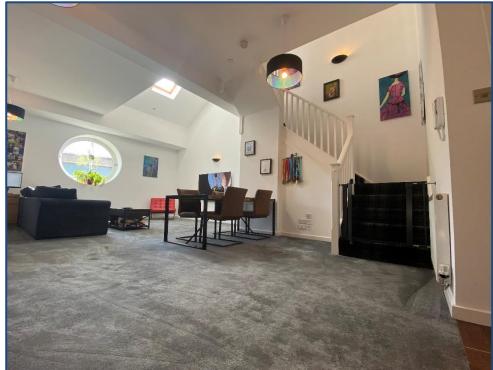

## **2 Bedroom Duplex Penthouse** Hallway • Lounge/Dining • Kitchen • W.C 2 Double Bedrooms • 2 En-Suites Allocated Parking

Village Estates are delighted to welcome to the market this stunning and rarely available, city centre Duplex Penthouse situated in a very unique development in Cook street, Glasgow, situated a few minutes walk from the riverside. Internally the property comprises of a welcoming hallway with W.C. the hallway leads to a fabulous size lounge with ample space for dining. The lounge has open access to a stunning newly installed fully fitted kitchen which includes a generous range of base and wall mounted units with integrated oven, hob, hood, new fridge/freezer, washing machine, dishwasher and bar fridge. The upper level accommodates 2 generous size double bedrooms with the  $2^{nd}$  bedroom leading to a stunning fully tiled en-suite comprising of a 2 piece white suite with separate double walk in shower enclosure. The  $2^{nd}$  bedroom also leads to an external decked area through French doors. The master boasts a modern en-suite bathroom comprising of a 2 piece white suite with rainwater shower over bath and side screen. The upper level is complete with a large walk in cupboard.