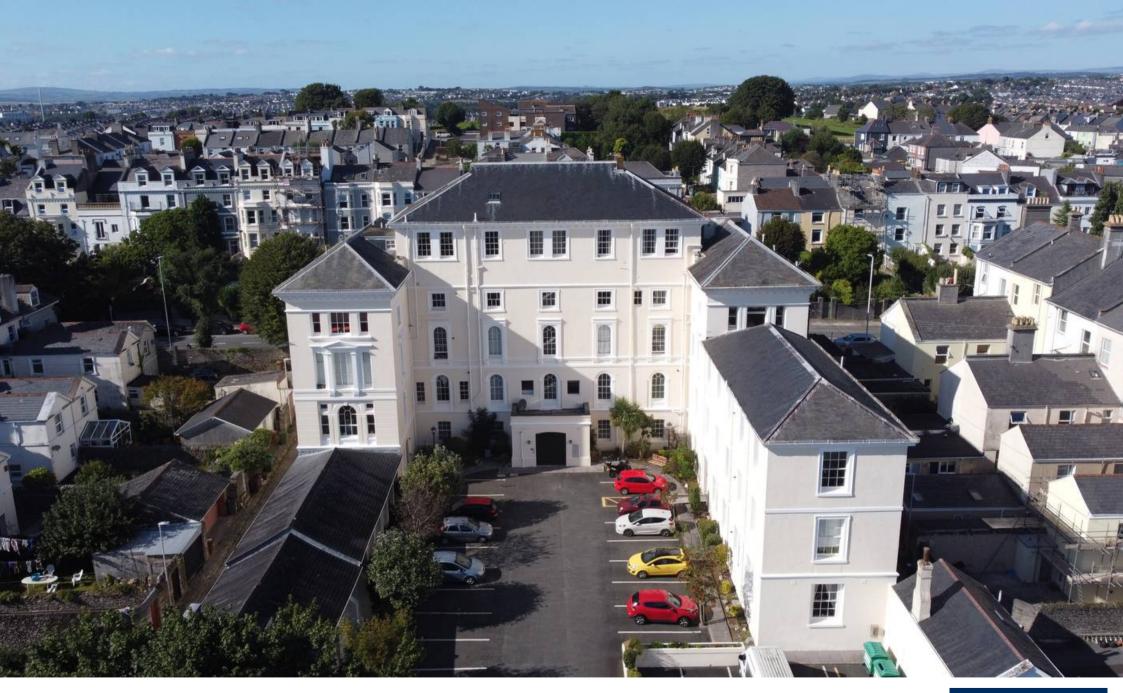

Clarendon House 1-3 Albert Road, Plymouth, PL2 1AP

£200,000 LEASEHOLD EPC: D

## Clarendon House

1-3 Albert Road, Plymouth, PL2 1AP

Luxurious 2-bed apartment in Grade 2 listed building. Master en-suite, dual aspect sea and river views. Gated parking, lift access. Ideal for entertaining, modern kitchen.

Council Tax band: C

Tenure: Leasehold

- Grade 2 Listed
- Two Generous Size Bedrooms
- Master En-suite
- Large Lounge/Diner
- Separate Kitchen
- Stunning Dual Aspect Sea/Rivers Views
- Secure Gated Parking
- Family Bathroom
- Lift Access to Third Floor

## Secure gated

1 Parking Space

Third Floor
Approx. 100.3 sq. metres (1079.3 sq. feet)

Total area: approx. 100.3 sq. metres (1079.3 sq. feet)

Clarendon House, Plymouth