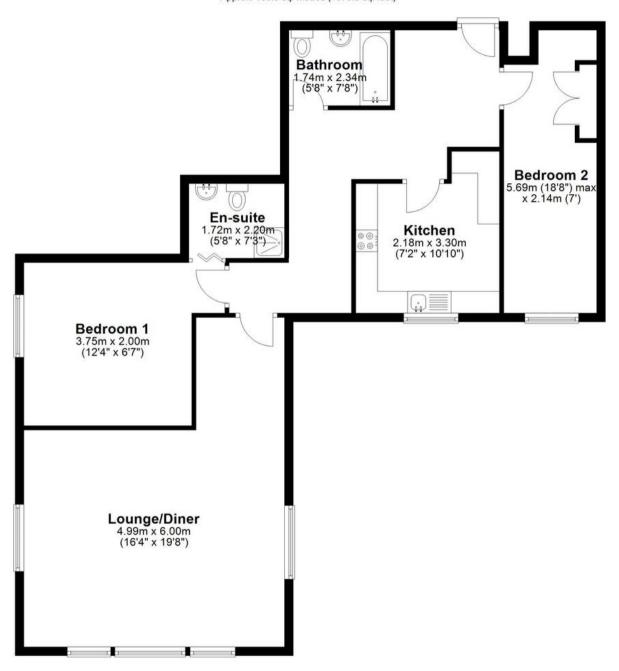

## Secure gated

1 Parking Space

Third Floor
Approx. 100.3 sq. metres (1079.3 sq. feet)

Total area: approx. 100.3 sq. metres (1079.3 sq. feet)

Clarendon House, Plymouth