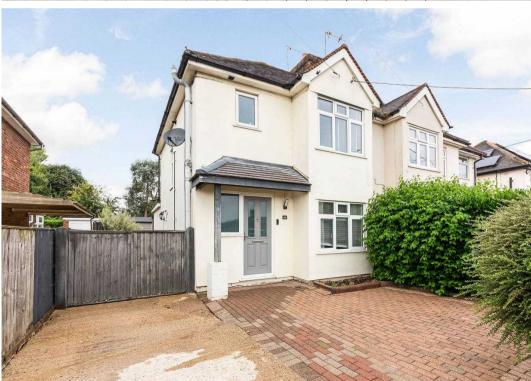

## Haydon Road

Didcot, Didcot

Hodsons are pleased to market this extended 1930's three bedroom, semi-detached home, located close to Didcot Parkway and providing conveniant access to the town centre. Closed onward chain.

## **Haydon Road**

Didcot.

- This extended 1930's three bedroom, semi-detached home, located close to Didcot Parkway
- Welcoming entrance hall & comfortable bay fronted living room with gas fireplace
- High specification fully fitted kitchen / dining room with a centre island and dining table
- Downstairs cloakroom & first floor family bathroom
- Ample driveway parking to the front of the property
- Sunny west facing garden mainly laid to lawn with patio and raised decking area
- Summer house / home office to the rear garden
- Walking distance to Didcot Parkway (0.3 miles) and Orchard Shopping Centre
   Didcot (0.5 miles)