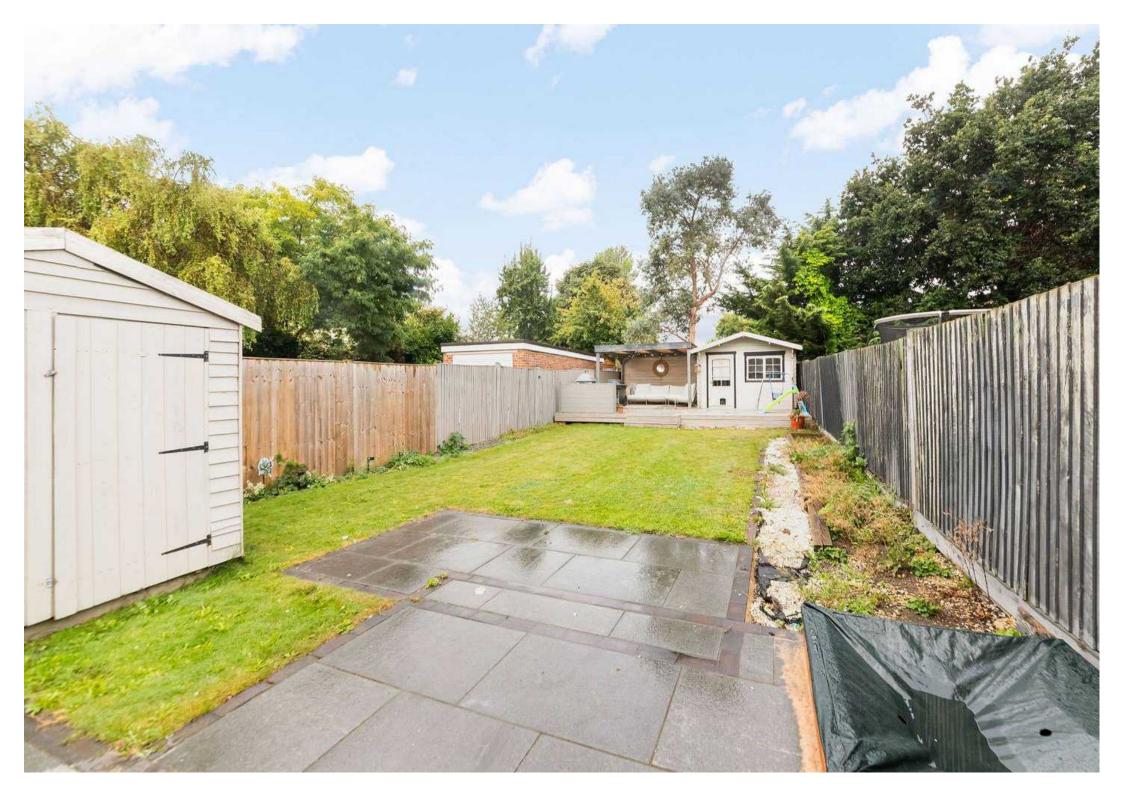

The exterior provides ample driveway parking to the front and gated access to the rear garden. Mainly laid to lawn with a patio and raised decking area, summer house / home office, pergola covered seating area and is a sunny west facing aspect.

## **Haydon Road**

Didcot.

- This extended 1930's three bedroom, semi-detached home, located close to Didcot Parkway
- Welcoming entrance hall & comfortable bay fronted living room with gas fireplace
- High specification fully fitted kitchen / dining room with a centre island and dining table
- Downstairs cloakroom & first floor family bathroom
- Ample driveway parking to the front of the property
- Sunny west facing garden mainly laid to lawn with patio and raised decking area
- Summer house / home office to the rear garden
- Walking distance to Didcot Parkway (0.3 miles) and Orchard Shopping Centre
   Didcot (0.5 miles)