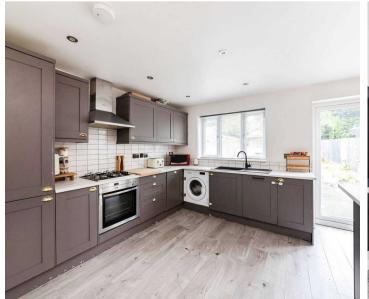

Well presented accommodation comprises; a welcoming entrance hall, comfortable bay fronted living room with gas fireplace and downstairs cloakroom. Completing the ground floor rooms is the high specification fully fitted kitchen / dining room with a centre island and dining table. The first floor offers three well-proportioned bedrooms and a family bathroom.

## **Haydon Road**

Didcot.

- This extended 1930's three bedroom, semi-detached home, located close to Didcot Parkway
- Welcoming entrance hall & comfortable bay fronted living room with gas fireplace
- High specification fully fitted kitchen / dining room with a centre island and dining table
- Downstairs cloakroom & first floor family bathroom
- Ample driveway parking to the front of the property
- Sunny west facing garden mainly laid to lawn with patio and raised decking area
- Summer house / home office to the rear garden
- Walking distance to Didcot Parkway (0.3 miles) and Orchard Shopping Centre
   Didcot (0.5 miles)