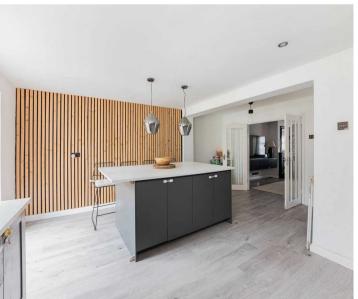

Well presented accommodation comprises; a welcoming entrance hall, comfortable bay fronted living room with gas fireplace and downstairs cloakroom. Completing the ground floor rooms is the high specification fully fitted kitchen / dining room with a centre island and dining table. The first floor offers three well-proportioned bedrooms and a family bathroom.

## **Haydon Road**

Didcot.

- This extended 1930's three bedroom, semi-detached home, located close to Didcot Parkway
- Welcoming entrance hall & comfortable bay fronted living room with gas fireplace
- High specification fully fitted kitchen / dining room with a centre island and dining table
- Downstairs cloakroom & first floor family bathroom
- Ample driveway parking to the front of the property
- Sunny west facing garden mainly laid to lawn with patio and raised decking area
- Summer house / home office to the rear garden
- Walking distance to Didcot Parkway (0.3 miles) and Orchard Shopping Centre
   Didcot (0.5 miles)