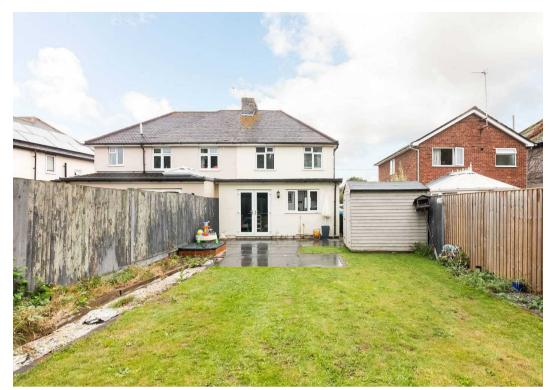

The exterior provides ample driveway parking to the front and gated access to the rear garden. Mainly laid to lawn with a patio and raised decking area, summer house / home office, pergola covered seating area and is a sunny west facing aspect.

This beautiful home benefits form double glazing, gas radiator central heating and is being sold with a closed onward chain.