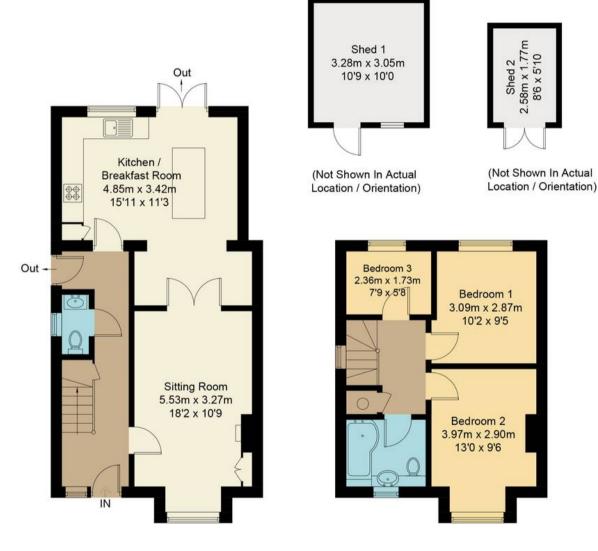

## Haydon Road, OX11

Approximate Gross Internal Area = 88.8 sq m / 956 sq ft Sheds = 14.7 sq m / 158 sq ft

Shed 1 Garden 19.72m x 7.42m 64'8 x 24'4 (Approx) Shed 2 House Driveway 7.99m x 6.09m 26'3 x 20'0 (Approx)

**Ground Floor** 

First Floor

Floor plan produced in accordance with RICS Property Measurement Standards. © Mortimer Photography. Produced for Hodsons.
Unauthorised reproduction prohibited. (ID1115868)

220 Broadway, Didcot Oxfordshire, OX11 8RS T: 01235 511406 E: didcot@hodsons.co.uk www.hodsons.co.uk