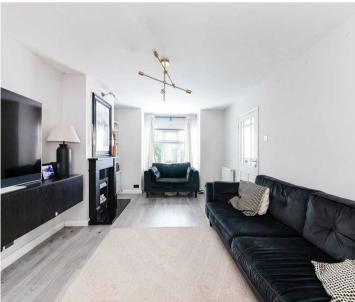

Well presented accommodation comprises; a welcoming entrance hall, comfortable bay fronted living room with gas fireplace and downstairs cloakroom. Completing the ground floor rooms is the high specification fully fitted kitchen / dining room with a centre island and dining table. The first floor offers three well-proportioned bedrooms and a family bathroom.