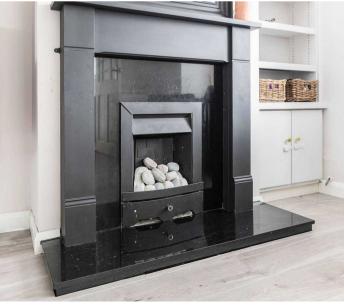

Well presented accommodation comprises; a welcoming entrance hall, comfortable bay fronted living room with gas fireplace and downstairs cloakroom. Completing the ground floor rooms is the high specification fully fitted kitchen / dining room with a centre island and dining table. The first floor offers three well-proportioned bedrooms and a family bathroom.

## **Haydon Road**

Didcot.

- This extended 1930's three bedroom, semi-detached home, located close to Didcot Parkway
- Welcoming entrance hall & comfortable bay fronted living room with gas fireplace
- High specification fully fitted kitchen / dining room with a centre island and dining table
- Downstairs cloakroom & first floor family bathroom
- Ample driveway parking to the front of the property
- Sunny west facing garden mainly laid to lawn with patio and raised decking area
- Summer house / home office to the rear garden
- Walking distance to Didcot Parkway (0.3 miles) and Orchard Shopping Centre
   Didcot (0.5 miles)