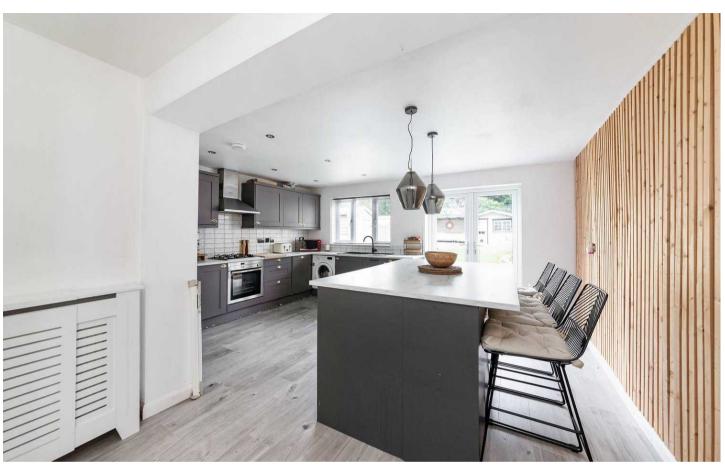

Well presented accommodation comprises; a welcoming entrance hall, comfortable bay fronted living room with gas fireplace and downstairs cloakroom. Completing the ground floor rooms is the high specification fully fitted kitchen / dining room with a centre island and dining table. The first floor offers three well-proportioned bedrooms and a family bathroom.

## **Haydon Road**

Didcot.

- This extended 1930's three bedroom, semi-detached home, located close to Didcot Parkway
- Welcoming entrance hall & comfortable bay fronted living room with gas fireplace
- High specification fully fitted kitchen / dining room with a centre island and dining table
- Downstairs cloakroom & first floor family bathroom
- Ample driveway parking to the front of the property
- Sunny west facing garden mainly laid to lawn with patio and raised decking area
- Summer house / home office to the rear garden
- Walking distance to Didcot Parkway (0.3 miles) and Orchard Shopping Centre
   Didcot (0.5 miles)