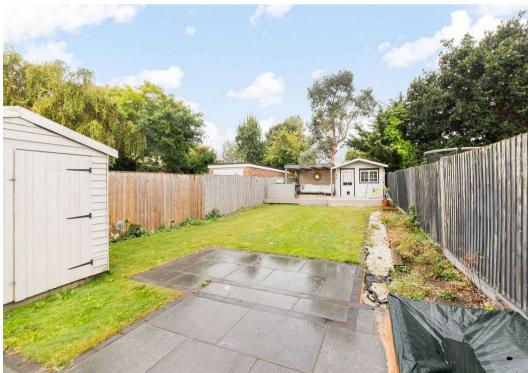

The exterior provides ample driveway parking to the front and gated access to the rear garden. Mainly laid to lawn with a patio and raised decking area, summer house / home office, pergola covered seating area and is a sunny west facing aspect.