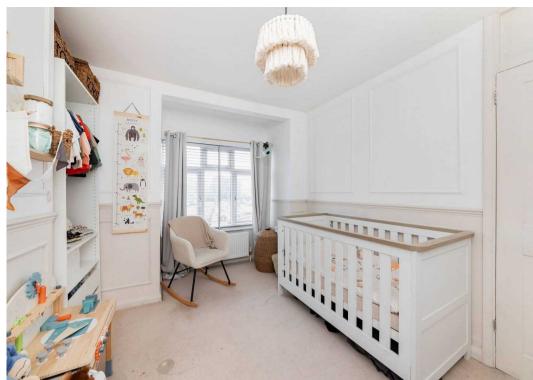

Well presented accommodation comprises; a welcoming entrance hall, comfortable bay fronted living room with gas fireplace and downstairs cloakroom. Completing the ground floor rooms is the high specification fully fitted kitchen / dining room with a centre island and dining table. The first floor offers three well-proportioned bedrooms and a family bathroom.

## **Haydon Road**

Didcot.

- This extended 1930's three bedroom, semi-detached home, located close to Didcot Parkway
- Welcoming entrance hall & comfortable bay fronted living room with gas fireplace
- High specification fully fitted kitchen / dining room with a centre island and dining table
- Downstairs cloakroom & first floor family bathroom
- Ample driveway parking to the front of the property
- Sunny west facing garden mainly laid to lawn with patio and raised decking area
- Summer house / home office to the rear garden
- Walking distance to Didcot Parkway (0.3 miles) and Orchard Shopping Centre
   Didcot (0.5 miles)