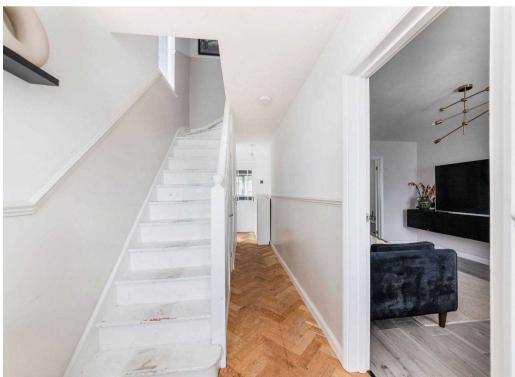

Well presented accommodation comprises; a welcoming entrance hall, comfortable bay fronted living room with gas fireplace and downstairs cloakroom. Completing the ground floor rooms is the high specification fully fitted kitchen / dining room with a centre island and dining table. The first floor offers three well-proportioned bedrooms and a family bathroom.