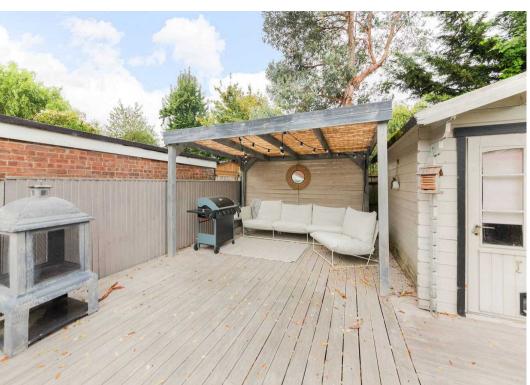

The exterior provides ample driveway parking to the front and gated access to the rear garden. Mainly laid to lawn with a patio and raised decking area, summer house / home office, pergola covered seating area and is a sunny west facing aspect.