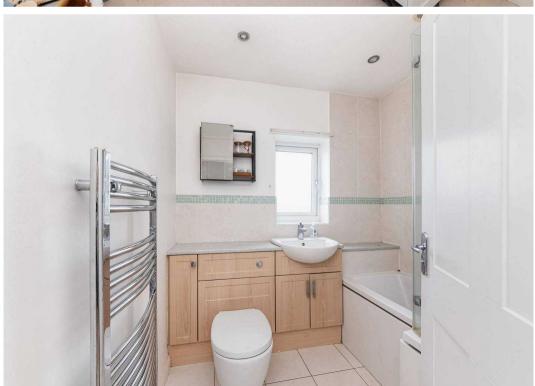

Well presented accommodation comprises; a welcoming entrance hall, comfortable bay fronted living room with gas fireplace and downstairs cloakroom. Completing the ground floor rooms is the high specification fully fitted kitchen / dining room with a centre island and dining table. The first floor offers three well-proportioned bedrooms and a family bathroom.

## **Haydon Road**

Didcot.

- This extended 1930's three bedroom, semi-detached home, located close to Didcot Parkway
- Welcoming entrance hall & comfortable bay fronted living room with gas fireplace
- High specification fully fitted kitchen / dining room with a centre island and dining table
- Downstairs cloakroom & first floor family bathroom
- Ample driveway parking to the front of the property
- Sunny west facing garden mainly laid to lawn with patio and raised decking area
- Summer house / home office to the rear garden
- Walking distance to Didcot Parkway (0.3 miles) and Orchard Shopping Centre
   Didcot (0.5 miles)