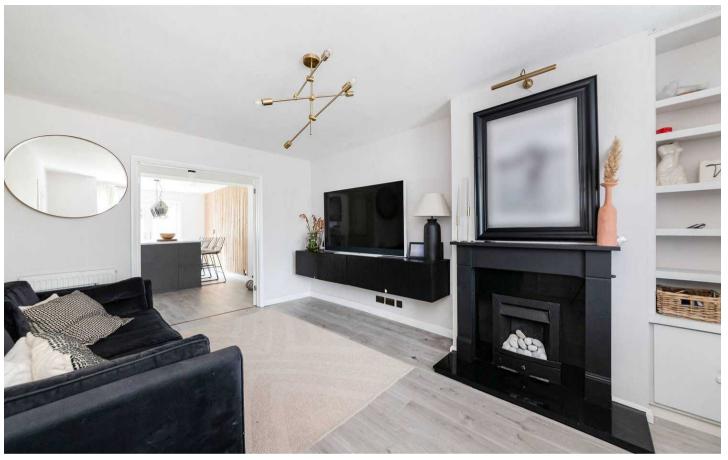

Well presented accommodation comprises; a welcoming entrance hall, comfortable bay fronted living room with gas fireplace and downstairs cloakroom. Completing the ground floor rooms is the high specification fully fitted kitchen / dining room with a centre island and dining table. The first floor offers three well-proportioned bedrooms and a family bathroom.

This beautiful home benefits form double glazing, gas radiator central heating and is being sold with a closed onward chain.

## **Haydon Road**

Didcot.

- This extended 1930's three bedroom, semi-detached home, located close to Didcot Parkway
- Welcoming entrance hall & comfortable bay fronted living room with gas fireplace
- High specification fully fitted kitchen / dining room with a centre island and dining table
- Downstairs cloakroom & first floor family bathroom
- Ample driveway parking to the front of the property
- Sunny west facing garden mainly laid to lawn with patio and raised decking area
- Summer house / home office to the rear garden
- Walking distance to Didcot Parkway (0.3 miles) and Orchard Shopping Centre
   Didcot (0.5 miles)