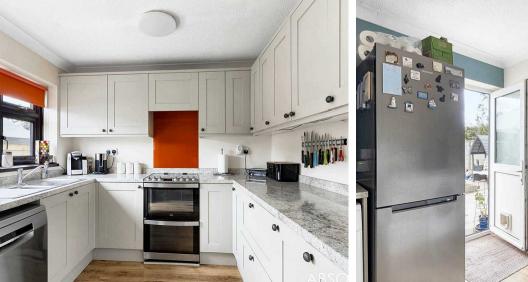

The modern kitchen is a focal point of this home, offering an excellent range of units and a stylish design that is both functional and aesthetically pleasing. A downstairs WC adds convenience to the living space. On the first floor along with the four bedrooms, there is a fabulous and very spacious en-suite shower room, with a large walk-in shower, a stylish vanity unit with his and hers chrome wash-hand basins and cupboards under, attractive tiling and under floor heating. There is also a well proportioned 3 piece family bathroom, which is also presented in beautiful order.