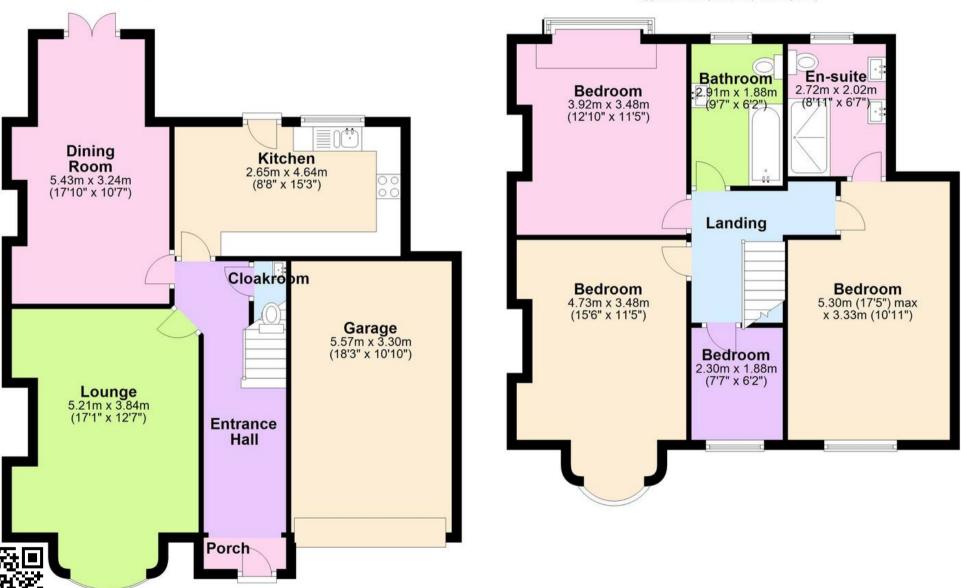

#### **Ground Floor**

Approx. 78.0 sq. metres (839.1 sq. feet)

#### First Floor

Approx. 69.4 sq. metres (747.2 sq. feet)

Total area: approx. 147.4 sq. metres (1586.3 sq. feet)