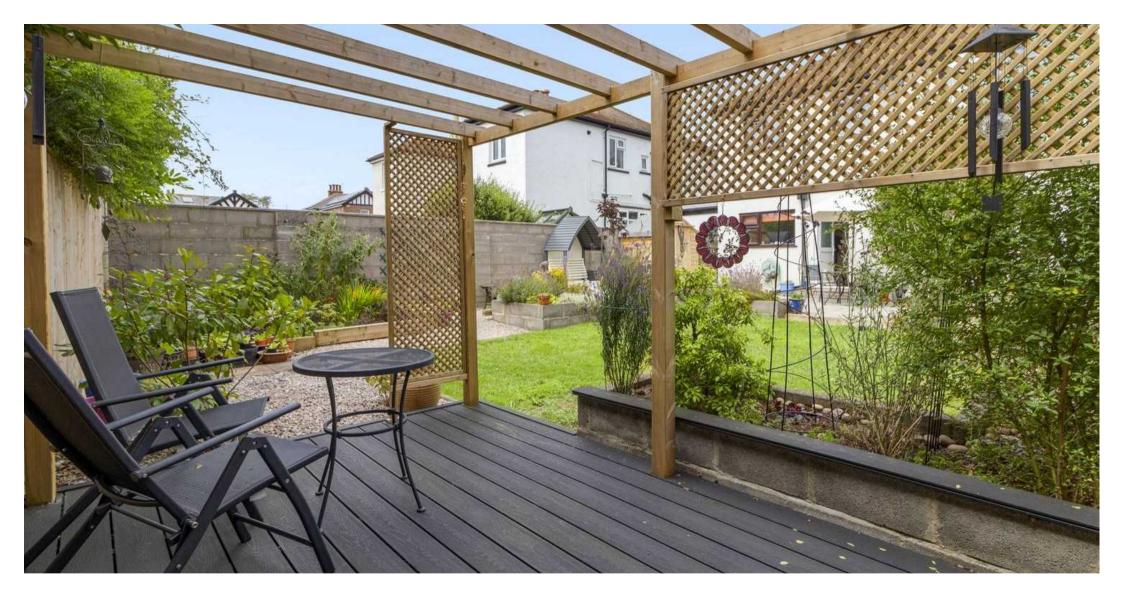

#### Garden

The lovely, level, and enclosed rear garden is a tranquil retreat, complete with a paved patio and a lush lawn area, for outdoor enjoyment. At the rear of the garden there is a pagoda with composite decking. There are surrounding raised flower beds with a good variety of flowers and shrubs. The rear garden is enclosed by shiplap fencing.