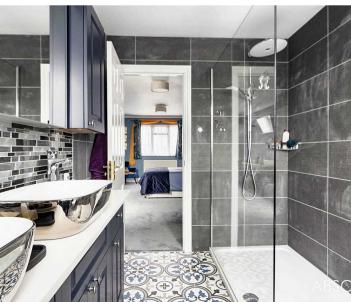

The modern kitchen is a focal point of this home, offering an excellent range of units and a stylish design that is both functional and aesthetically pleasing. A downstairs WC adds convenience to the living space. On the first floor along with the four bedrooms, there is a fabulous and very spacious en-suite shower room, with a large walk-in shower, a stylish vanity unit with his and hers chrome wash-hand basins and cupboards under, attractive tiling and under floor heating. There is also a well proportioned 3 piece family bathroom, which is also presented in beautiful order.