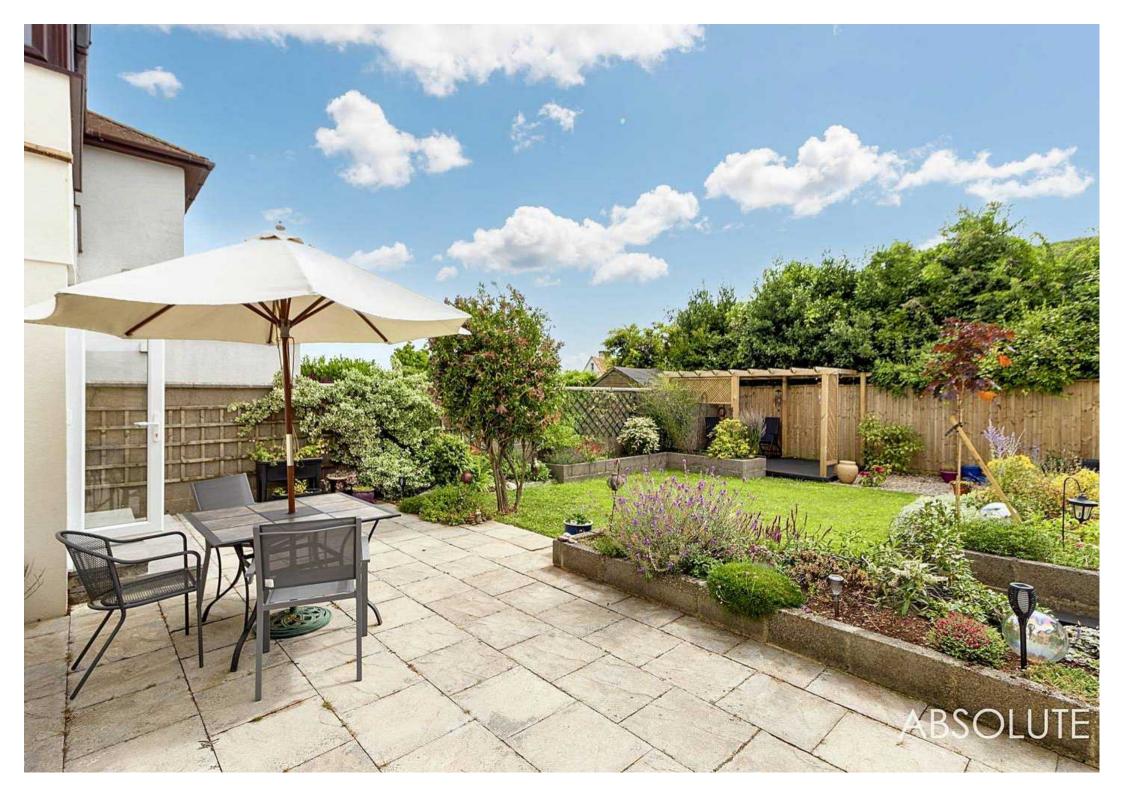

#### Garden

The lovely, level, and enclosed rear garden is a tranquil retreat, complete with a paved patio and a lush lawn area, for outdoor enjoyment. At the rear of the garden there is a pagoda with composite decking. There are surrounding raised flower beds with a good variety of flowers and shrubs. The rear garden is enclosed by shiplap fencing.