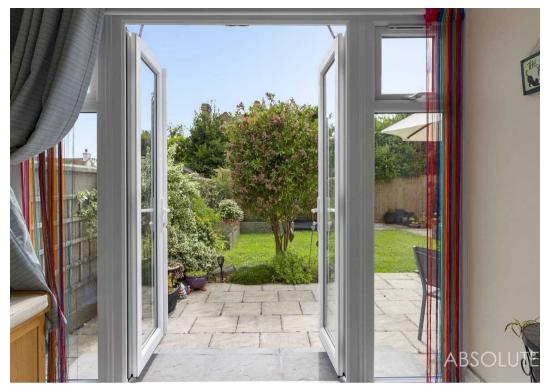

The property briefly comprises of three generously sized double bedrooms and a single room, providing ample space for families or those in need of additional rooms for various uses. Two reception rooms offer versatile living areas, with the lounge featuring a charming bay window, and the dining room boasting French doors that lead out to the garden.

#### Garden

The lovely, level, and enclosed rear garden is a tranquil retreat, complete with a paved patio and a lush lawn area, for outdoor enjoyment. At the rear of the garden there is a pagoda with composite decking. There are surrounding raised flower beds with a good variety of flowers and shrubs. The rear garden is enclosed by shiplap fencing.