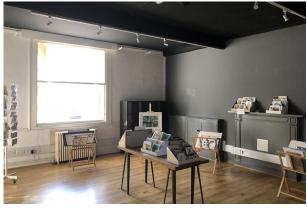

# Accommodation

The accommodation comprises the following areas: The unit measures  $5.74 \text{m} \times 4.72 \text{m} = 27.1 \text{ sq} \text{ m} (292 \text{ Sq} \text{ Ft})$  with a door leading from the entrance hall and has use of the communal Kitchen and Wc's shared with the other office users and retail outlets who use Victoria Hall on a permanent or temporary basis.