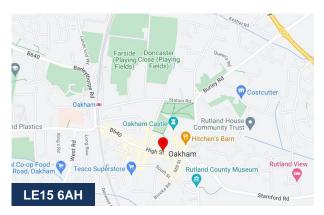

### Location

No 39 occupies a prime location on Oakham High Street adjacent to a pedestrian crossing and surrounded by other retail outlets including Boots the Chemist, Boots Opticians and numerous private retailers.

Oakham is a popular Market town and the County capital of Rutland, the smallest County in the UK. Well positioned in the Midlands close to the A1 at Greetham/Stretton with good access to other popular market towns, Stamford, Melton, Grantham and Uppingham all within 15 miles, and cities to include Peterborough and Leicester within 20 miles away. Motorway access is circa 20 miles West at Junction 21a, via the A46 from Melton Mowbray.