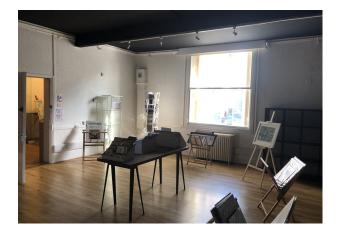

# Accommodation

The accommodation comprises the following areas: The unit measures  $5.74 \text{m} \times 4.72 \text{m} = 27.1 \text{ sq} \text{ m} (292 \text{ Sq} \text{ Ft})$  with a door leading from the entrance hall and has use of the communal Kitchen and Wc's shared with the other office users and retail outlets who use Victoria Hall on a permanent or temporary basis.