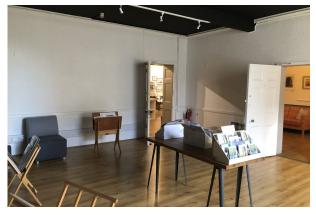

# Accommodation

The accommodation comprises the following areas: The unit measures  $5.74 \text{m} \times 4.72 \text{m} = 27.1 \text{ sq} \text{ m} (292 \text{ Sq} \text{ Ft})$  with a door leading from the entrance hall and has use of the communal Kitchen and Wc's shared with the other office users and retail outlets who use Victoria Hall on a permanent or temporary basis.