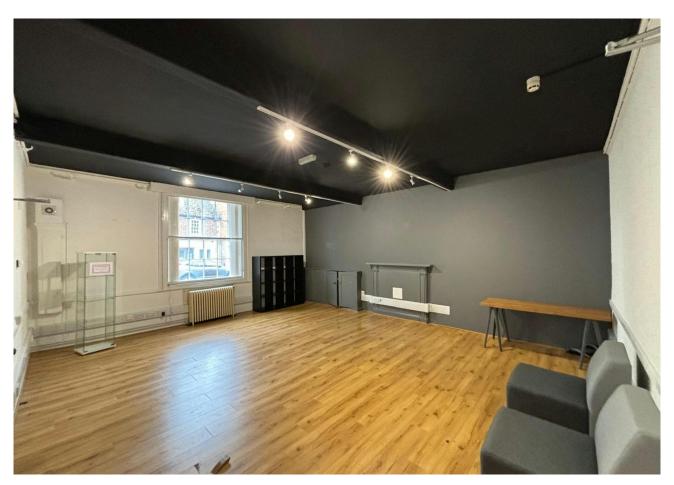

# Accommodation

The accommodation comprises the following areas: The unit measures  $5.74 \text{m} \times 4.72 \text{m} = 27.1 \text{ sq} \text{ m} (292 \text{ Sq} \text{ Ft})$  with a door leading from the entrance hall and has use of the communal Kitchen and Wc's shared with the other office users and retail outlets who use Victoria Hall on a permanent or temporary basis.

| Name                                                | sq ft | sq m  | Rent                 | Availability |
|-----------------------------------------------------|-------|-------|----------------------|--------------|
| Ground - Ground floor office with shared facilities | 292   | 27.13 | £500 /month +<br>VAT | Available    |
| Total                                               | 292   | 27.13 |                      |              |