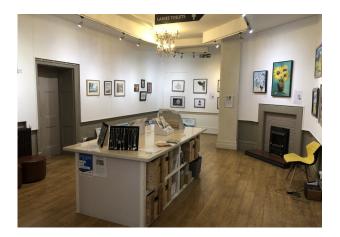

## Description

The Victoria Hall is located in the centre of the lovely, traditional English market town of Oakham in the County of Rutland. Known as The Agricultural Hall from its construction, the building was utilised as a meeting place and library for Rutland's farmers. In 1899 the name was changed to The Victoria Hall and the hall was formally established as a charity.

### Location

No 39 occupies a prime location on Oakham High Street adjacent to a pedestrian crossing and surrounded by other retail outlets including Boots the Chemist, Boots Opticians and numerous private retailers.