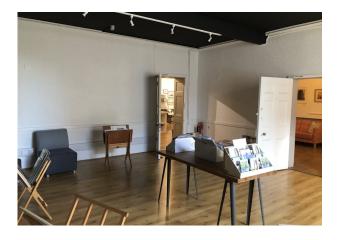

# Accommodation

The accommodation comprises the following areas: The unit measures  $5.74 \text{m} \times 4.72 \text{m} = 27.1 \text{ sq} \text{ m} (292 \text{ Sq} \text{ Ft})$  with a door leading from the entrance hall and has use of the communal Kitchen and Wc's shared with the other office users and retail outlets who use Victoria Hall on a permanent or temporary basis.

| Name                                                | sq ft | sq m  | Rent                 | Availability |
|-----------------------------------------------------|-------|-------|----------------------|--------------|
| Ground - Ground floor office with shared facilities | 292   | 27.13 | £500 /month +<br>VAT | Available    |
| Total                                               | 292   | 27.13 |                      |              |