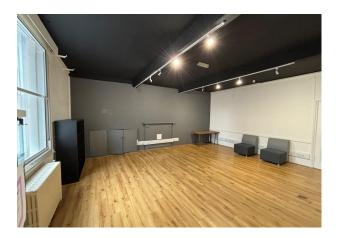

# Accommodation

The accommodation comprises the following areas: The unit measures  $5.74 \text{m} \times 4.72 \text{m} = 27.1 \text{ sq} \text{ m} (292 \text{ Sq} \text{ Ft})$  with a door leading from the entrance hall and has use of the communal Kitchen and Wc's shared with the other office users and retail outlets who use Victoria Hall on a permanent or temporary basis.

| Name                                                | sq ft | sq m  | Rent                 | Availability |
|-----------------------------------------------------|-------|-------|----------------------|--------------|
| Ground - Ground floor office with shared facilities | 292   | 27.13 | £500 /month +<br>VAT | Available    |
| Total                                               | 292   | 27.13 |                      |              |