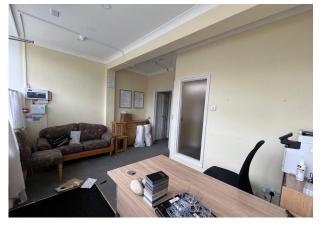

# Description

The premises comprise a ground-floor retail unit, formerly occupied by a funeral directors. The unit is carpeted throughout and features a reception area, two spacious rooms, a restroom, kitchen facilities, and rear access via Edinburgh Drive. Additionally, the property includes two parking spaces at the rear and on street pay and display parking to the front of the property.