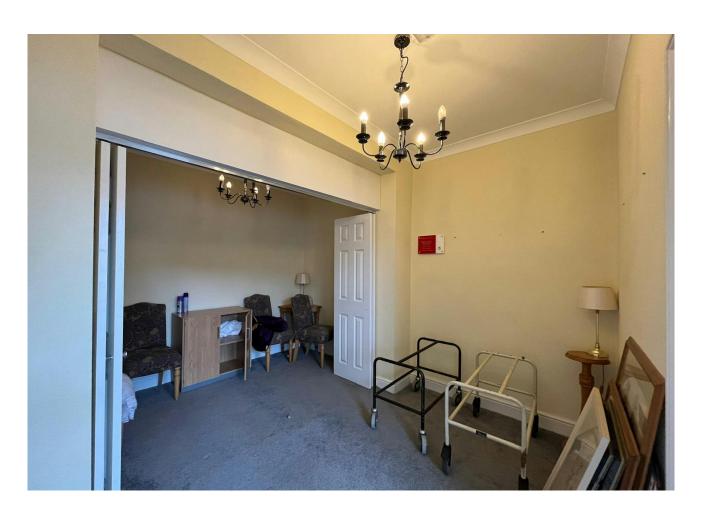

# Description

The premises comprise a ground-floor retail unit, formerly occupied by a funeral directors. The unit is carpeted throughout and features a reception area, two spacious rooms, a restroom, kitchen facilities, and rear access via Edinburgh Drive. Additionally, the property includes two parking spaces at the rear and on street pay and display parking to the front of the property.