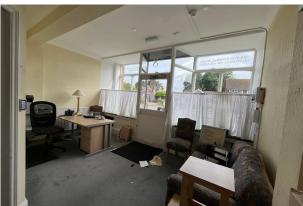

# Description

The premises comprise a ground-floor retail unit, formerly occupied by a funeral directors. The unit is carpeted throughout and features a reception area, two spacious rooms, a restroom, kitchen facilities, and rear access via Edinburgh Drive. Additionally, the property includes two parking spaces at the rear and on street pay and display parking to the front of the property.