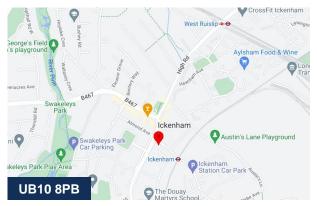

# 8 Glebe Avenue

Ickenham, Uxbridge, UB10 8PB

#### Location

The premises are situated on a busy retail parade along Glebe Avenue in Ickenham opposite Swakeleys Road. The premises benefits from high levels of passing traffic with a wide array of cafes, shops, pubs, and restaurants in close proximity. Ickenham Underground Station is located 0.1 miles from the premises and provides excellent connectivity into Central London via the Metropolitan and Piccadilly lines. Additionally West Ruislip underground station is located 1.3 miles from the property served by the Central Line.