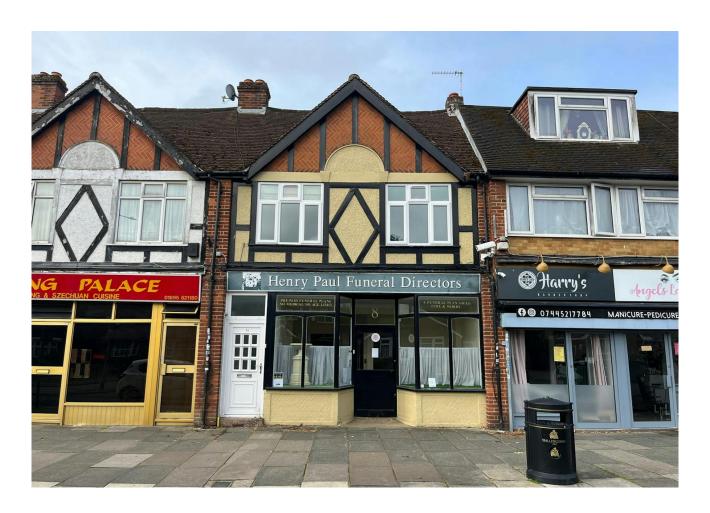

# 8 Glebe Avenue

Ickenham, Uxbridge, UB10 8PB

# Description

The premises comprise a ground-floor retail unit, formerly occupied by a funeral directors. The unit is carpeted throughout and features a reception area, two spacious rooms, a restroom, kitchen facilities, and rear access via Edinburgh Drive. Additionally, the property includes two parking spaces at the rear and on street pay and display parking to the front of the property.

#### Location

The premises are situated on a busy retail parade along Glebe Avenue in Ickenham opposite Swakeleys Road. The premises benefits from high levels of passing traffic with a wide array of cafes, shops, pubs, and restaurants in close proximity. Ickenham Underground Station is located 0.1 miles from the premises and provides excellent connectivity into Central London via the Metropolitan and Piccadilly lines. Additionally West Ruislip underground station is located 1.3 miles from the property served by the Central Line.