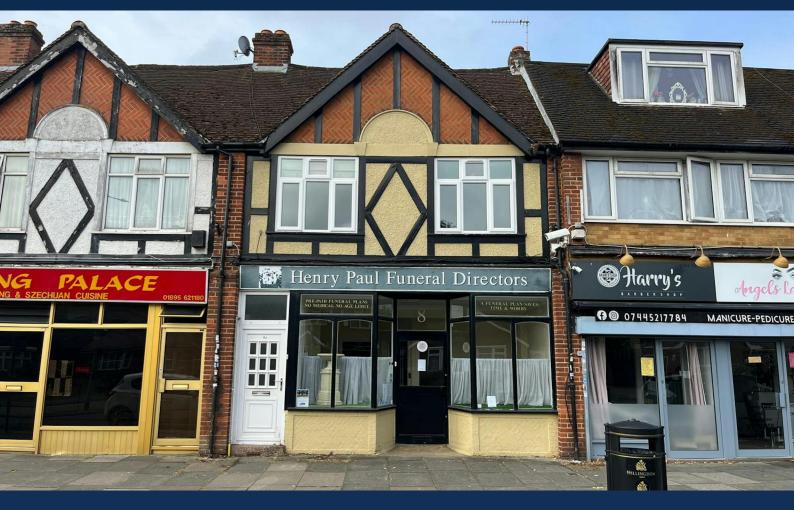

# 8 Glebe Avenue

Ickenham, Uxbridge, UB10 8PB

# Small lock up shop situated in Ickenham Village.

550 sq ft

(51.10 sq m)

- Use class E
- Fully fitted kitchen and toilet facilities
- 2x parking spaces to the rear
- Access to the rear via Edinburgh Drive
- Ickenham Underground Station (0.1 miles)
- West Ruislip Underground Station (1.3 miles)

# Description

The premises comprise a ground-floor retail unit, formerly occupied by a funeral directors. The unit is carpeted throughout and features a reception area, two spacious rooms, a restroom, kitchen facilities, and rear access via Edinburgh Drive. Additionally, the property includes two parking spaces at the rear and on street pay and display parking to the front of the property.