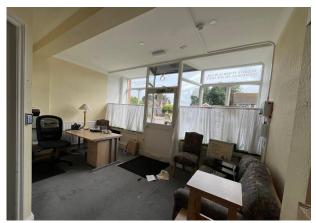

# Description

The premises comprise a ground-floor retail unit, formerly occupied by a funeral directors. The unit is carpeted throughout and features a reception area, two spacious rooms, a restroom, kitchen facilities, and rear access via Edinburgh Drive. Additionally, the property includes two parking spaces at the rear and on street pay and display parking to the front of the property.