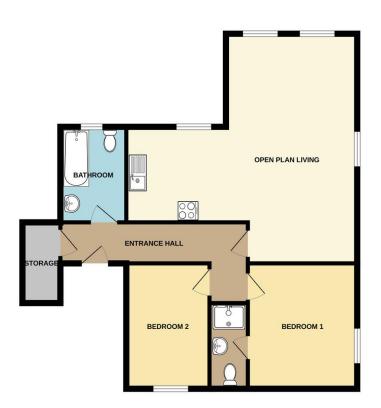

#### GROUND FLOOR

Whits every attempt has been made to ensure the accuracy of the flooplan contained here, measurement of doors, windows, rooms and any other items are approximate and no responsibility is taken for any entoomission of mis-statement. This plan is for illustrative purposes only and should be used as such by any prospective purchaser. The services, systems and appliances shown have not been tested and no guaranti as to their operatibility or efficiency can be given.

### **ENTRANCE**

OPEN PLAN LIVING 21' 7" x 22' 2" (6.60m x 6.76m)

BEDROOM ONE 10' 4" x 11' 10" (3.17m x 3.63m)

**ENSUITE** 

BEDROOM TWO 8' 2" x 12' 0" (2.51m x 3.66m)

**BATHROOM** 