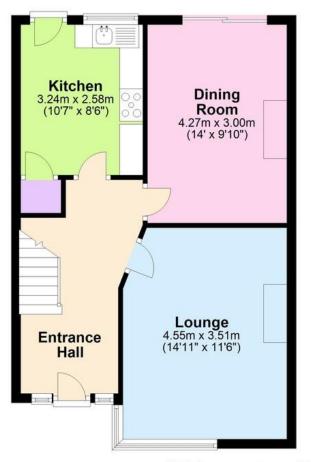

Approx. 48.8 sq. metres (525.0 sq. feet)

First Floor

Approx. 44.1 sq. metres (475.1 sq. feet)

Total area: approx. 92.9 sq. metres (1000.1 sq. feet)

These drawings are for representational purposes only. Drawn by Brian Blunden. Plan produced using PlanUp.