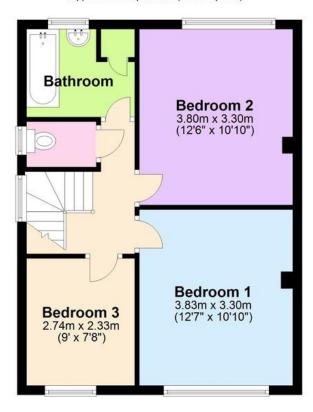

Approx. 48.8 sq. metres (525.0 sq. feet)

First Floor

Approx. 44.1 sq. metres (475.1 sq. feet)

Total area: approx. 92.9 sq. metres (1000.1 sq. feet)

These drawings are for representational purposes only. Drawn by Brian Blunden. Plan produced using PlanUp.