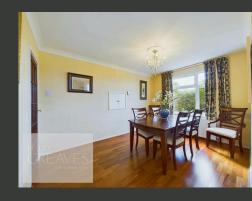

UPON ENTERING, YOU ARE WELCOMED INTO THE ENTRANCE HALL. THE GROUND FLOOR FEATURES A SPACIOUS LOUNGE WITH PATIO DOORS THAT OPEN ONTO THE GARDEN AND A DINING AREA. THE WELL-APPOINTED KITCHEN INCLUDES INTEGRATED APPLIANCES SUCH AS A WASHING MACHINE, DISHWASHER, TUMBLE DRYER, AND UNDER-COUNTER FRIDGE.