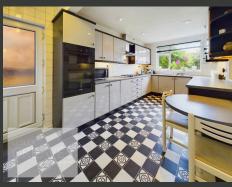

UPON ENTERING, YOU ARE WELCOMED INTO THE ENTRANCE HALL. THE GROUND FLOOR FEATURES A SPACIOUS LOUNGE WITH PATIO DOORS THAT OPEN ONTO THE GARDEN AND A DINING AREA. THE WELL-APPOINTED KITCHEN INCLUDES INTEGRATED APPLIANCES SUCH AS A WASHING MACHINE, DISHWASHER, TUMBLE DRYER, AND UNDER-COUNTER FRIDGE.