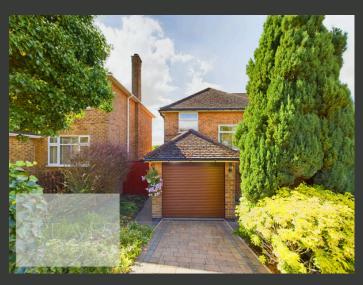

EXTERNALLY, THE FRONT OF THE PROPERTY FEATURES A LAWN AND A DRIVEWAY LEADING TO THE GARAGE, OFFERING AMPLE PARKING AND STORAGE SPACE. THE WELL-ESTABLISHED REAR GARDEN INCLUDES A PATIO, LAWNED AREA, AND ATTRACTIVE SHRUBS AND TREES. ENCLOSED BY FENCE AND HEDGE BOUNDARIES, THE GARDEN PROVIDES A PRIVATE AND SERENE OUTDOOR SPACE.