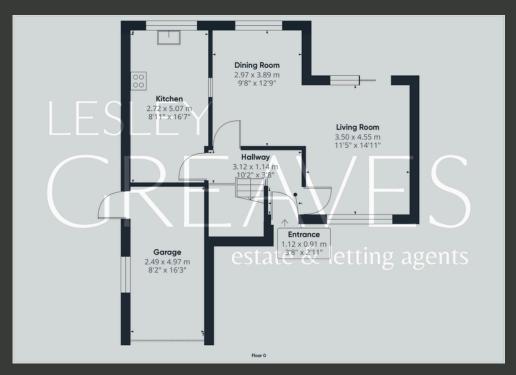

UPON ENTERING, YOU ARE WELCOMED INTO THE ENTRANCE HALL. THE GROUND FLOOR FEATURES A SPACIOUS LOUNGE WITH PATIO DOORS THAT OPEN ONTO THE GARDEN AND A DINING AREA. THE WELL-APPOINTED KITCHEN INCLUDES INTEGRATED APPLIANCES SUCH AS A WASHING MACHINE, DISHWASHER, TUMBLE DRYER, AND UNDER-COUNTER FRIDGE.

EXTERNALLY, THE FRONT OF THE PROPERTY FEATURES A LAWN AND A DRIVEWAY LEADING TO THE GARAGE, OFFERING AMPLE PARKING AND STORAGE SPACE. THE WELL-ESTABLISHED REAR GARDEN INCLUDES A PATIO, LAWNED AREA, AND ATTRACTIVE SHRUBS AND TREES. ENCLOSED BY FENCE AND HEDGE BOUNDARIES, THE GARDEN PROVIDES A PRIVATE AND SERENE OUTDOOR SPACE.