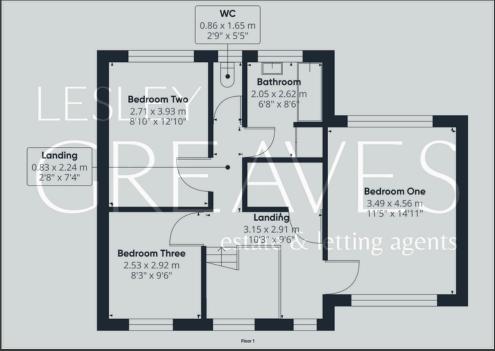

THE FIRST FLOOR BOASTS THREE GENEROUSLY-SIZED BEDROOMS, PROVIDING AMPLE SPACE FOR FAMILY MEMBERS TO RETREAT AND RELAX. A TWO-PIECE BATHROOM WITH A SHOWER OVER THE BATH AND A SEPARATE W/C ENSURING CONVENIENCE FOR ALL.