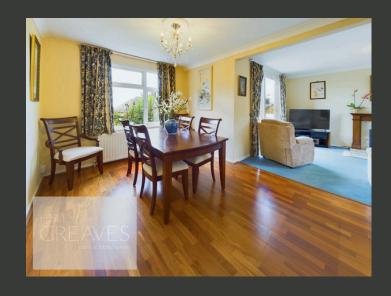

UPON ENTERING, YOU ARE WELCOMED INTO THE ENTRANCE HALL. THE GROUND FLOOR FEATURES A SPACIOUS LOUNGE WITH PATIO DOORS THAT OPEN ONTO THE GARDEN AND A DINING AREA. THE WELL-APPOINTED KITCHEN INCLUDES INTEGRATED APPLIANCES SUCH AS A WASHING MACHINE, DISHWASHER, TUMBLE DRYER, AND UNDER-COUNTER FRIDGE.