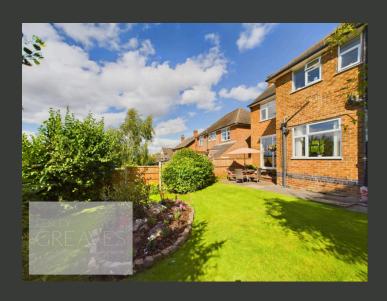

EXTERNALLY, THE FRONT OF THE PROPERTY FEATURES A LAWN AND A DRIVEWAY LEADING TO THE GARAGE, OFFERING AMPLE PARKING AND STORAGE SPACE. THE WELL-ESTABLISHED REAR GARDEN INCLUDES A PATIO, LAWNED AREA, AND ATTRACTIVE SHRUBS AND TREES. ENCLOSED BY FENCE AND HEDGE BOUNDARIES, THE GARDEN PROVIDES A PRIVATE AND SERENE OUTDOOR SPACE.