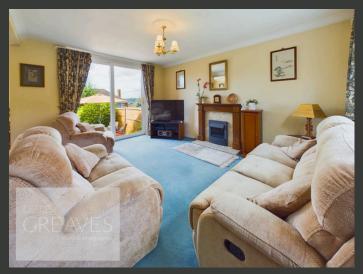

UPON ENTERING, YOU ARE WELCOMED INTO THE ENTRANCE HALL. THE GROUND FLOOR FEATURES A SPACIOUS LOUNGE WITH PATIO DOORS THAT OPEN ONTO THE GARDEN AND A DINING AREA. THE WELL-APPOINTED KITCHEN INCLUDES INTEGRATED APPLIANCES SUCH AS A WASHING MACHINE, DISHWASHER, TUMBLE DRYER, AND UNDER-COUNTER FRIDGE.