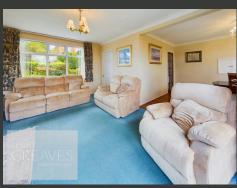

UPON ENTERING, YOU ARE WELCOMED INTO THE ENTRANCE HALL. THE GROUND FLOOR FEATURES A SPACIOUS LOUNGE WITH PATIO DOORS THAT OPEN ONTO THE GARDEN AND A DINING AREA. THE WELL-APPOINTED KITCHEN INCLUDES INTEGRATED APPLIANCES SUCH AS A WASHING MACHINE, DISHWASHER, TUMBLE DRYER, AND UNDER-COUNTER FRIDGE.