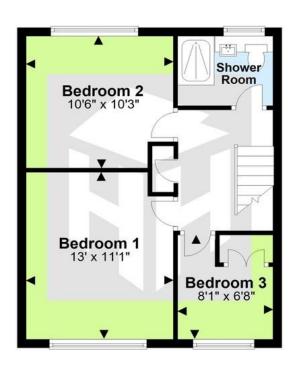

#### **First Floor**

On the ground floor the property benefits from a large through lounge diner, well presented kitchen. The first floor has three bedrooms and shower room.

There is a well presented front and rear gardens and garage.

- Semi detached house
  - Three bedrooms
- Through lounge diner
- Well presented kitchen

- Popular cul se sac location
- Near town centre and station
  - Garage
  - No chain

## Total area: approx. 900.8 sq. feet

For illustrative purposes only. Not to scale. Plan produced using PlanUp.

To book a viewing, or a valuation of your own property, get in touch with one of our experts.