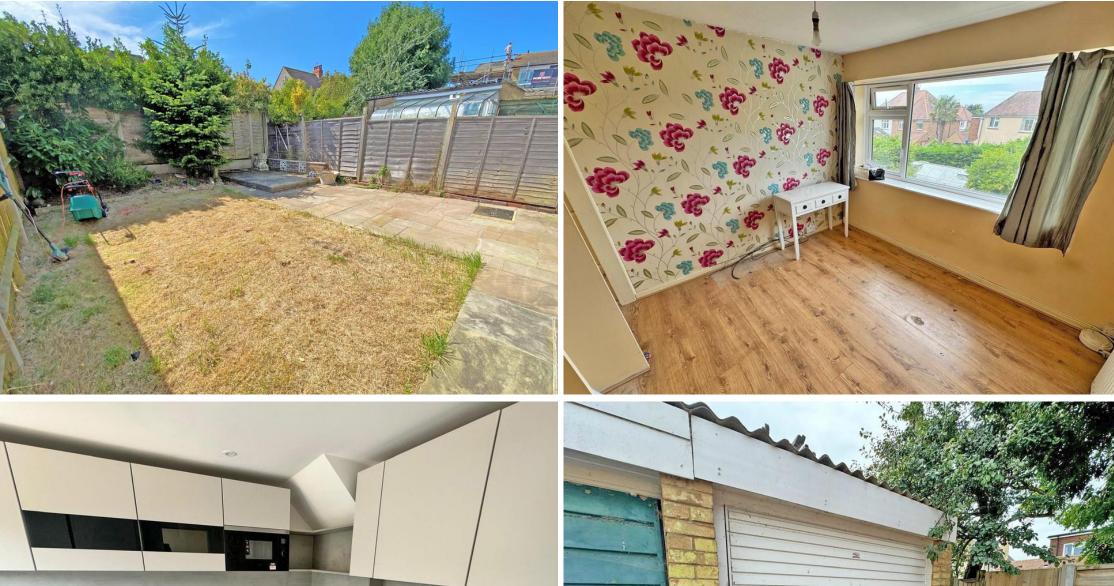

On the ground floor the property benefits from a large through lounge diner, well presented kitchen. The first floor has three bedrooms and shower room.

There is a well presented front and rear gardens and garage.

- Semi detached house
  - Three bedrooms
- Through lounge diner
- Well presented kitchen

- Popular cul se sac location
- Near town centre and station
  - Garage
  - No chain