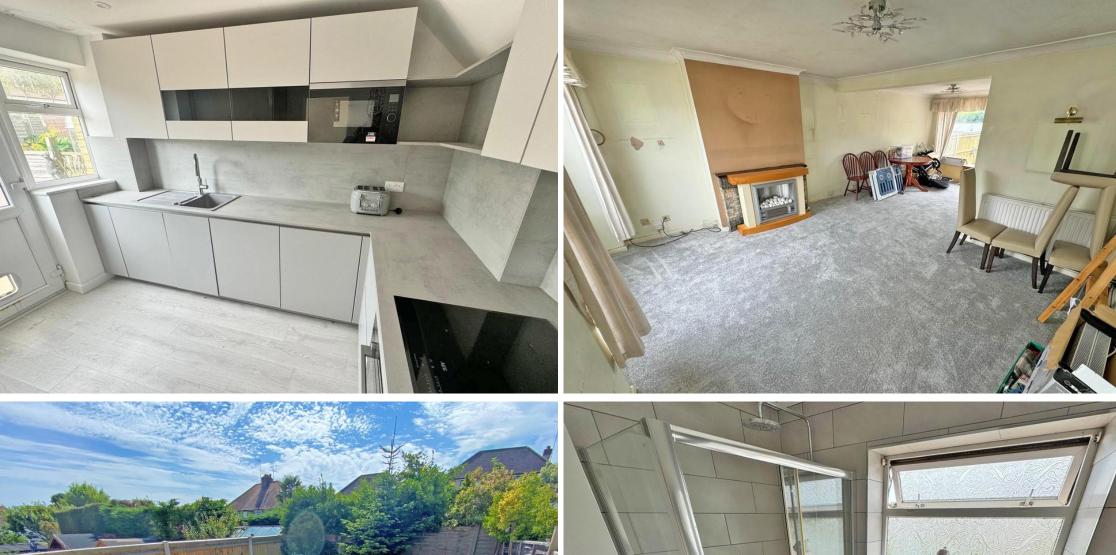

On the ground floor the property benefits from a large through lounge diner, well presented kitchen. The first floor has three bedrooms and shower room.

There is a well presented front and rear gardens and garage.