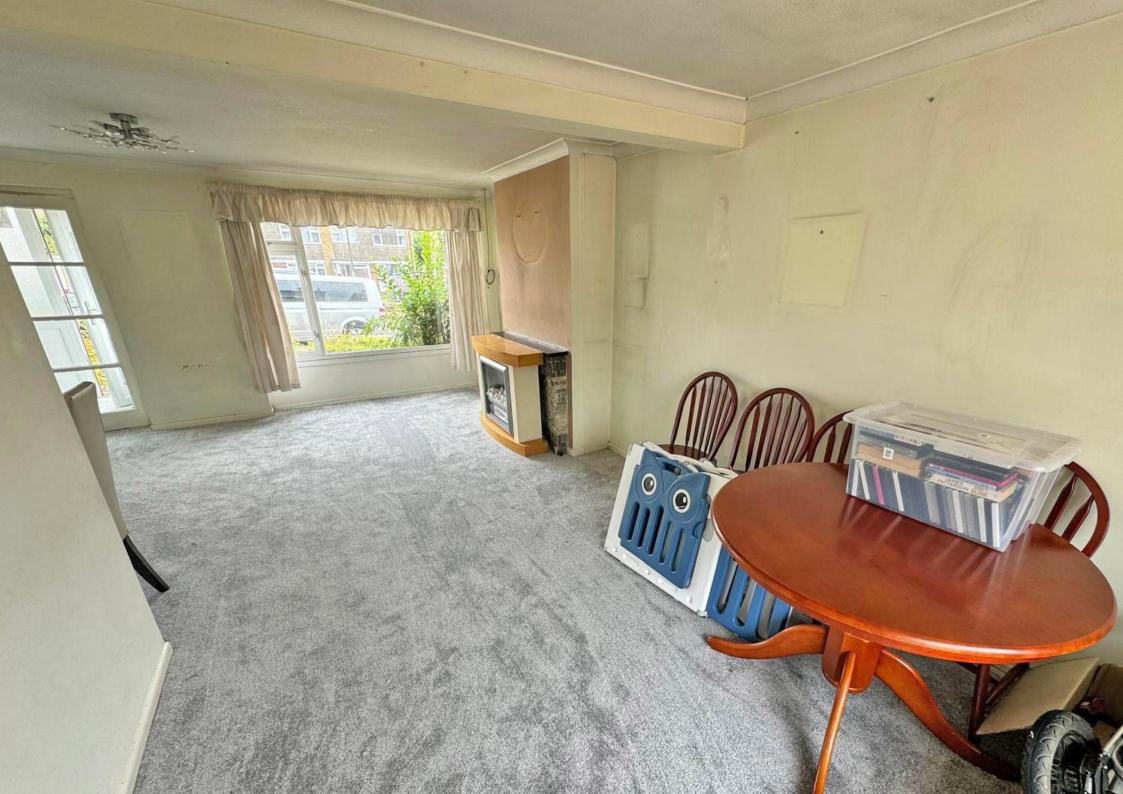

On the ground floor the property benefits from a large through lounge diner, well presented kitchen. The first floor has three bedrooms and shower room.

There is a well presented front and rear gardens and garage.

- Semi detached house
  - Three bedrooms
- Through lounge diner
- Well presented kitchen

- Popular cul se sac location
- Near town centre and station
  - Garage
  - No chain