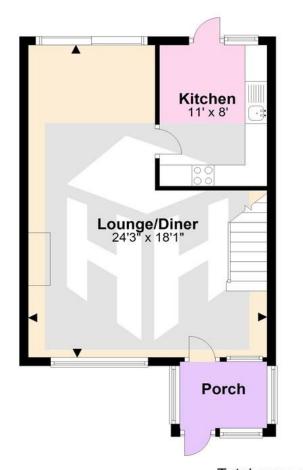

### **Ground Floor**

On the ground floor the property benefits from a large through lounge diner, well presented kitchen. The first floor has three bedrooms and shower room.

There is a well presented front and rear gardens and garage.

- Semi detached house
  - Three bedrooms
- Through lounge diner
- Well presented kitchen

- Popular cul se sac location
- Near town centre and station
  - Garage
  - No chain

## Total area: approx. 900.8 sq. feet

For illustrative purposes only. Not to scale. Plan produced using PlanUp.

To book a viewing, or a valuation of your own property, get in touch with one of our experts.