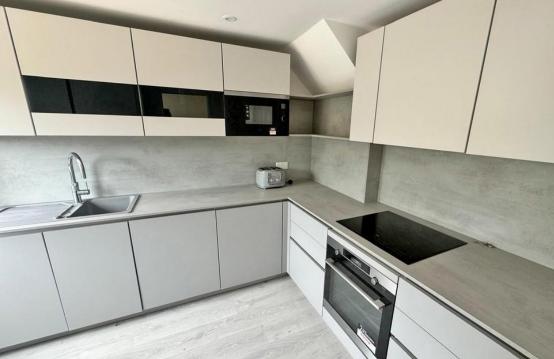

On the ground floor the property benefits from a large through lounge diner, well presented kitchen. The first floor has three bedrooms and shower room.

There is a well presented front and rear gardens and garage.

- Semi detached house
  - Three bedrooms
- Through lounge diner
- Well presented kitchen

- Popular cul se sac location
- Near town centre and station
  - Garage
  - No chain