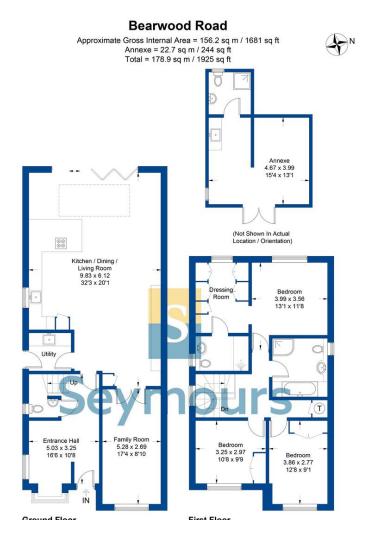

## **Property Details**

3 bedrooms

2 baths

■ EPC Rating B

1,992 sq ft

Station Name (0.0 miles)

- NO ONWARD CHAIN
- Stunning Summer House
- Beautifully refurbished Kitchen dining
- room
- Underfloor heating through out the whole
- of downstairs
- Large well kept garden
- large driveway up to 3 cars
- Charging point for electrical vehicles

\*NO ONWARD CHAIN\* A stunning detached family home which has been designed and built to a fantastic finish through out. The property offers a very large open plan Kitchen diner with bifold doors to the rear. Downstairs the property also offers a separate living room, office area and a utility room. Upstairs there are three double bedrooms and a large family bathroom. The master bedroom includes a spacious dressing room and a modem en-suite shower room. To the rear of the property is a large well kept garden that includes a lovely summer house at the end. The annex comes with a good living space, shower room and a kitchen area so is ideal for separate living. Viewings highly recommended!