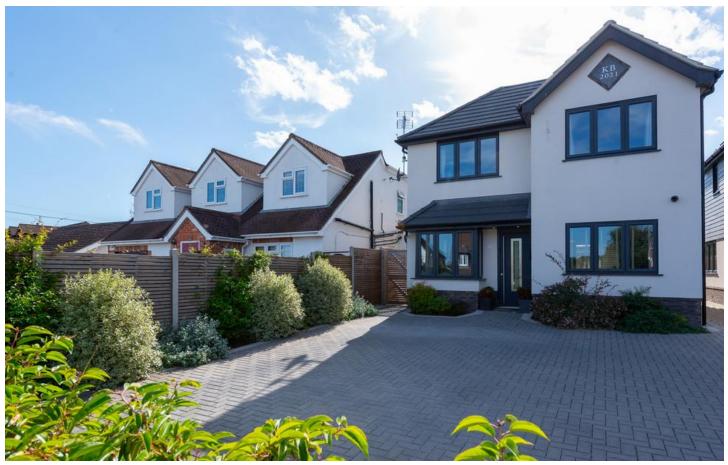

Bearwood Road Wokingham, RG41 4SX £825,000 Asking Price Of

\*NO ONWARD CHAIN\* A stunning detached family home which has been designed and built to a fantastic finish through out. The property offers a very large open plan Kitchen diner with bifold doors to the rear. Downstairs the property also offers a separate living room, office area and a utility room. Upstairs there are three double bedrooms and a large family bathroom. The master bedroom includes a spacious dressing room and a modem en-suite shower room. To the rear of the property is a large well kept garden that includes a lovely summer house at the end. The annex comes with a good living space, shower room and a kitchen area so is ideal for separate living. Viewings highly recommended!