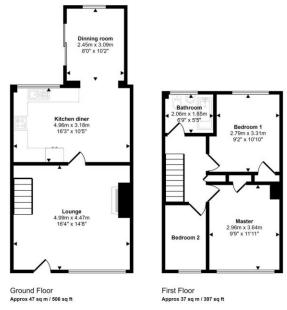

Approx Gross Internal Area 84 sq m / 903 sq ft

This floorplan is only for illustrative purposes and is not to scale. Measurements of rooms, doors, windows, and any items are approximate and no responsibility is taken for any error, omission or mis-statement. Icons of items such as bathroom sutes are representations only and may not look like the real items. Made with Made Snappy 360.