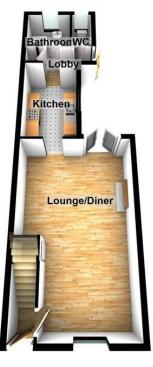

The accommodation is well presented throughout to compliment the style and age of the property and to the ground floor, comprises, an entrance lobby with stairs leading to the first floor level. There is a good size lounge/diner with laminated flooring which offers a built in under-stair storage cupboard and double glazed doors leading to the rear garden.

The kitchen presents with a range of fitted wall and base units with contrasting work surfaces, built in oven and hob, space for appliances and grants access to the rear lobby area, which in turn provides access to the rear garden, bathroom and separate WC.

The ground floor bathroom is fully tiled with a panel enclosed bath with built in shower unit and wash hand basin and is set adjacent to the fully tiled separate WC.

The first floor accommodation offers a landing which provides access to the loft which we understand from the vendor has been part insulated and boarded.

### ACCOMMODATION IN BRIEF COMPRISES:

ENTRANCE LOBBY LOUNGE/DINER 22' 4" x 13' 8 Max" (6.81m x 4.17m) KITCHEN 11' 2" x 6' 10" (3.4m x 2.08m) LOBBY 6' 10" x 2' 6" (2.08m x 0.76m) GROUND FLOOR BATHROOM 6' 00" x 5' 4" (1.83m x 1.63m) SEPERATE WC 5' 4" x 2' 7" (1.63m x 0.79m)