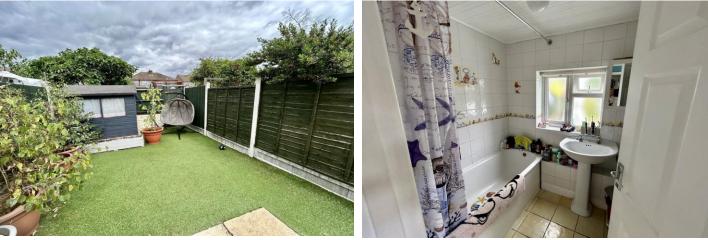

The ground floor bathroom is fully tiled with a panel enclosed bath with built in shower unit and wash hand basin and is set adjacent to the fully tiled separate WC.

The first floor accommodation offers a landing which provides access to the loft which we understand from the vendor has been part insulated and boarded.

Bedroom one overlooks the front aspect whilst bedrooms two and three overlook the rear.

Externally there is a low maintenance rear garden which offers a paved patio and artificial lawn.

### ACCOMMODATION IN BRIEF COMPRISES:

ENTRANCE LOBBY LOUNGE/DINER 22' 4" x 13' 8 Max" (6.81m x 4.17m) KITCHEN 11' 2" x 6' 10" (3.4m x 2.08m) LOBBY 6' 10" x 2' 6" (2.08m x 0.76m) GROUND FLOOR BATHROOM 6' 00" x 5' 4" (1.83m x 1.63m) SEPERATE WC 5' 4" x 2' 7" (1.63m x 0.79m)

FIRST FLOOR LANDING BEDROOM ONE 10' 6" x 10' 5" (3.2m x 3.18m) BEDROOM TWO 11' 5" x 6' 7" (3.48m x 2.01m) BEDROOM THREE 8' 2" x 6' 6" (2.49m x 1.98m)

**REAR GARDEN** 