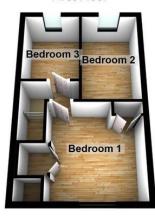

Bedroom one overlooks the front aspect whilst bedrooms two and three overlook the rear.

Externally there is a low maintenance rear garden which offers a paved patio and artificial lawn.

FIRST FLOOR LANDING BEDROOM ONE 10' 6" x 10' 5" (3.2m x 3.18m) BEDROOM TWO 11' 5" x 6' 7" (3.48m x 2.01m) BEDROOM THREE 8' 2" x 6' 6" (2.49m x 1.98m)

**REAR GARDEN** 