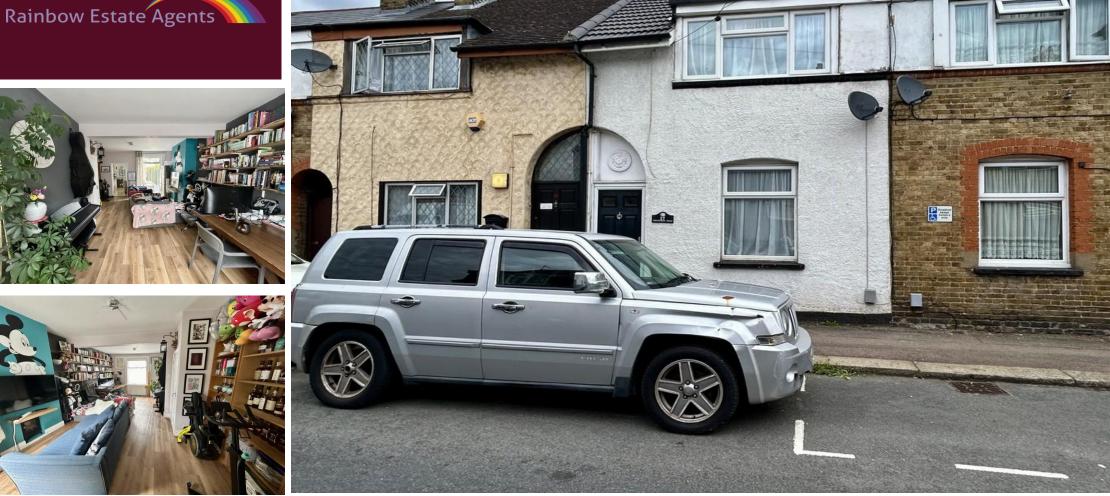

- VICTORIAN TERRACED HOUSE ۲
- THREE BEDROOMS ۲
- GROUND FLOOR BATHROOM •

Swanfield Road, Waltham Cross, EN8 7JS

# PRICE: £385,000 FREEHOLD

Ideally located close to comprehensive shopping facilities and walking distance of two mainline BR Stations we offer this THREE BEDROOM Victorian terraced property presented to an excellent standard throughout. Benefits from a new roof. CHAIN FREE

The accommodation is well presented throughout to compliment the style and age of the property and to the ground floor, comprises, an entrance lobby with stairs leading to the first floor level. There is a good size lounge/diner with laminated flooring which offers a built in under-stair storage cupboard and double glazed doors leading to the rear garden.

Bedroom one overlooks the front aspect whilst bedrooms two and three overlook the rear.

Externally there is a low maintenance rear garden which offers a paved patio and artificial lawn.