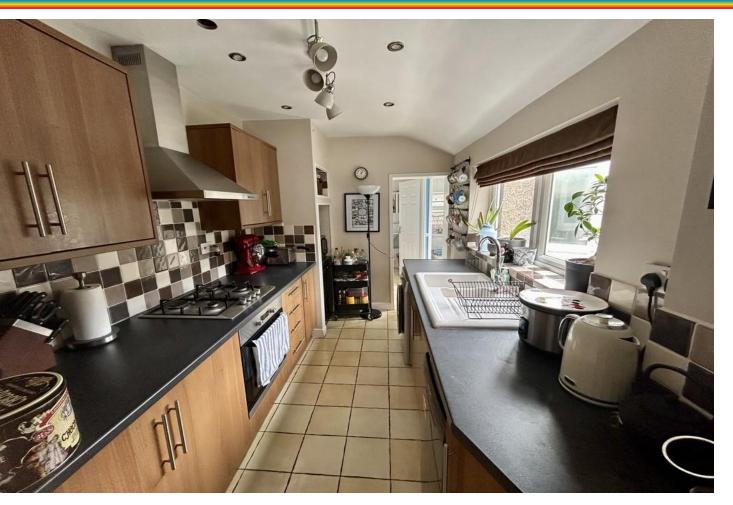

The kitchen presents with a range of fitted wall and base units with contrasting work surfaces, built in oven and hob, space for appliances and grants access to the rear lobby area, which in turn provides access to the rear garden, bathroom and separate WC.

### ACCOMMODATION IN BRIEF COMPRISES:

ENTRANCE LOBBY LOUNGE/DINER 22' 4" x 13' 8 Max" (6.81m x 4.17m) KITCHEN 11' 2" x 6' 10" (3.4m x 2.08m) LOBBY 6' 10" x 2' 6" (2.08m x 0.76m) GROUND FLOOR BATHROOM 6' 00" x 5' 4" (1.83m x 1.63m) SEPERATE WC 5' 4" x 2' 7" (1.63m x 0.79m)