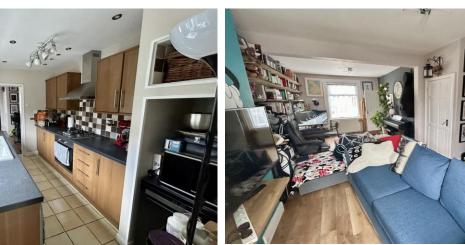

The accommodation is well presented throughout to compliment the style and age of the property and to the ground floor, comprises, an entrance lobby with stairs leading to the first floor level. There is a good size lounge/diner with laminated flooring which offers a built in under-stair storage cupboard and double glazed doors leading to the rear garden.

The kitchen presents with a range of fitted wall and base units with contrasting work surfaces, built in oven and hob, space for appliances and grants access to the rear lobby area, which in turn provides access to the rear garden, bathroom and separate WC.