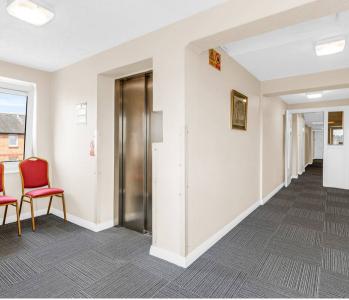

#### **Facilities**

Hartfield Court has a residents living area and tea kitchen which is a lovely space for socialising. The main building has a secure entry phone system, laundry room with washing machines and tumble dryers. Lifts to upper floors. There is also a guest suite which is available to book for a nominal charge. Visitors parking.