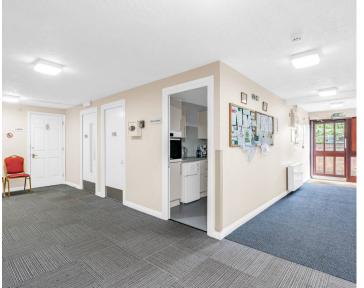

#### **Facilities**

Hartfield Court has a residents living area and tea kitchen which is a lovely space for socialising. The main building has a secure entry phone system, laundry room with washing machines and tumble dryers. Lifts to upper floors. There is also a guest suite which is available to book for a nominal charge. Visitors parking.