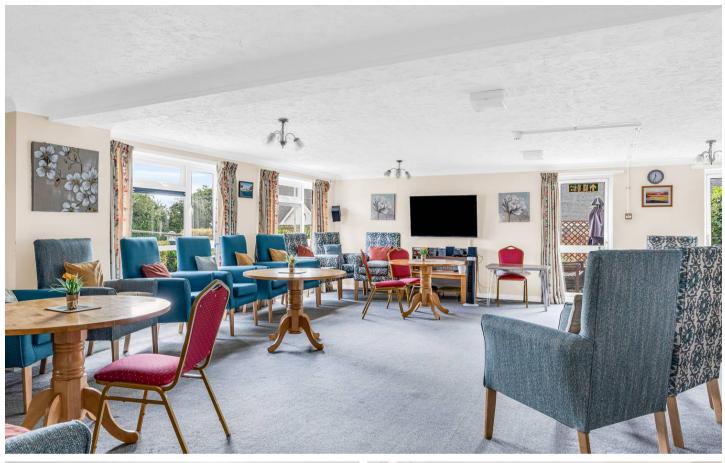

#### **Facilities**

Hartfield Court has a residents living area and tea kitchen which is a lovely space for socialising. The main building has a secure entry phone system, laundry room with washing machines and tumble dryers. Lifts to upper floors. There is also a guest suite which is available to book for a nominal charge. Visitors parking.