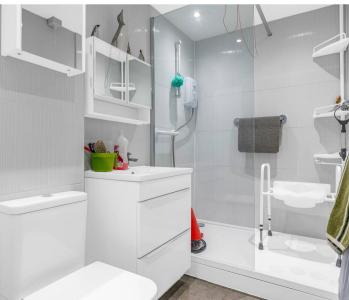

#### **Shower Room**

Fitted with suite comprising a double size walk-in shower with glazed screen, vanity unit with inset wash hand basin, low level wc, tiled splash back areas, chrome heated towel rail, extractor fan, tiled flooring.