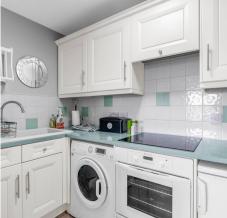

#### Kitchen

4' 11" x 9' 10" (1.49m x 3.00m)

Fitted with a range of wall and base storage units with work surfaces over incorporating a sink and drainer unit, built-in 'Hotpoint' oven/grill with 'Belling' four ring ceramic hob and extractor fan over, appliance space, tiled splash back areas, wood effect flooring.