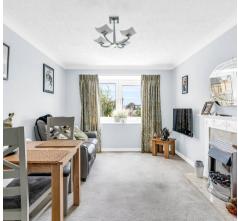

#### Lounge/Dining Room

14' 3" x 9' 8" (4.35m x 2.94m)

With double glazed box bay window to front aspect offering fabulous views over the town and countryside beyond, electric storage heater, feature fireplace with marble hearth and backplate housing modern electric fire, oved cornice. Open archway to: