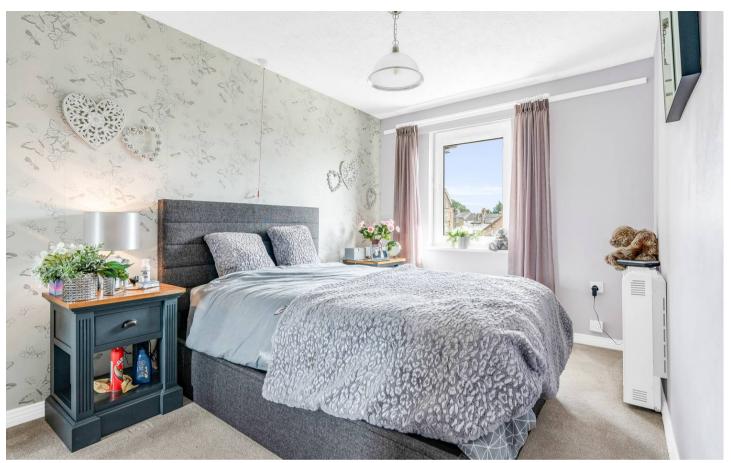

#### **Bedroom One**

13' 7" x 8' 5" (4.15m x 2.57m)

With double glazed window, electric storage heater, large, builtin wardrobe cupboard with mirrored sliding doors to one wall.