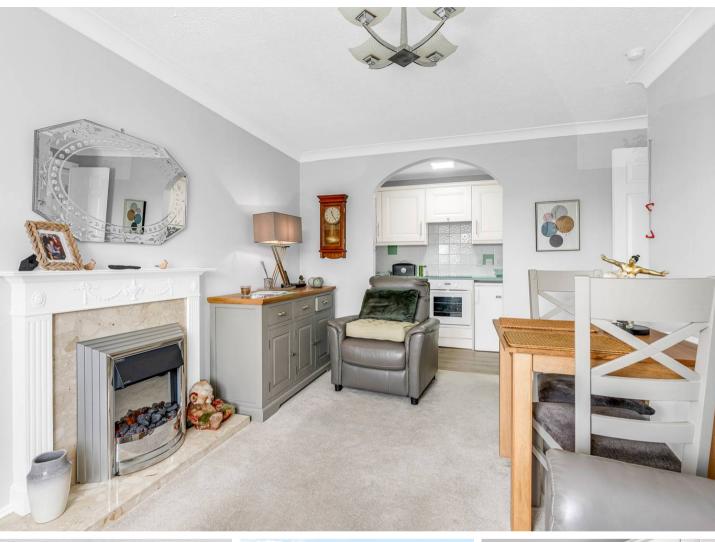

#### Lounge/Dining Room

14' 3" x 9' 8" (4.35m x 2.94m)

With double glazed box bay window to front aspect offering fabulous views over the town and countryside beyond, electric storage heater, feature fireplace with marble hearth and backplate housing modern electric fire, oved cornice. Open archway to:

#### Kitchen

4' 11" x 9' 10" (1.49m x 3.00m)

Fitted with a range of wall and base storage units with work surfaces over incorporating a sink and drainer unit, built-in 'Hotpoint' oven/grill with 'Belling' four ring ceramic hob and extractor fan over, appliance space, tiled splash back areas, wood effect flooring.