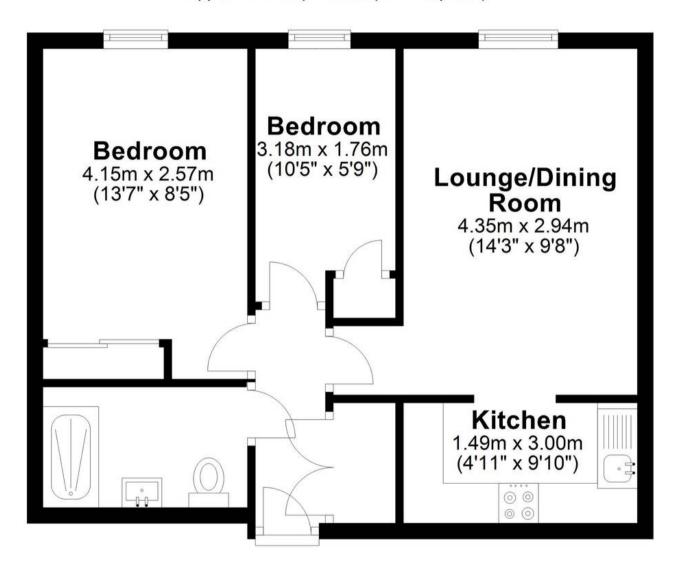

## **First Floor**

Approx. 44.0 sq. metres (474.0 sq. feet)

Total area: approx. 44.0 sq. metres (474.0 sq. feet)

#### Lounge/Dining Room

14' 3" x 9' 8" (4.35m x 2.94m)

With double glazed box bay window to front aspect offering fabulous views over the town and countryside beyond, electric storage heater, feature fireplace with marble hearth and backplate housing modern electric fire, oved cornice. Open archway to:

#### Kitchen

4' 11" x 9' 10" (1.49m x 3.00m)

Fitted with a range of wall and base storage units with work surfaces over incorporating a sink and drainer unit, built-in 'Hotpoint' oven/grill with 'Belling' four ring ceramic hob and extractor fan over, appliance space, tiled splash back areas, wood effect flooring.

#### **Bedroom One**

13' 7" x 8' 5" (4.15m x 2.57m)

With double glazed window, electric storage heater, large, builtin wardrobe cupboard with mirrored sliding doors to one wall.

#### **Bedroom Two**

10' 5" x 5' 9" (3.18m x 1.76m)

With double glazed window, electric wall heater, built-in storage cupboard.