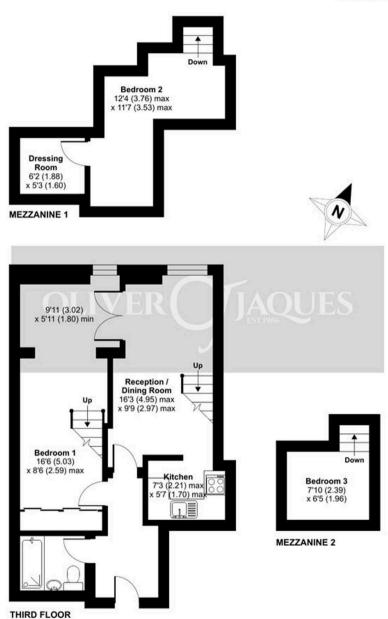

## Fairfield Road, London, E3

Approximate Area = 727 sq ft / 67.5 sq m

For identification only - Not to scale