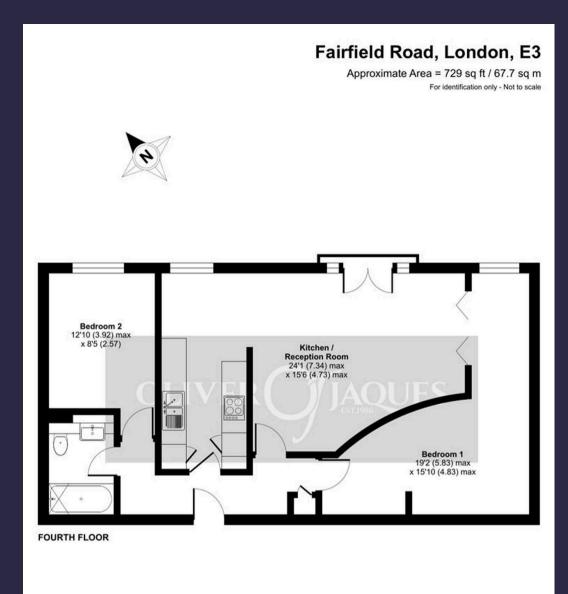

**TENURE - Leasehold** 

89 Years remaining on lease

£125.00 Ground Rent

£5300 Service and Management Charges (Approx)

Floor plan produced in accordance with RICS Property Measurement Standards incorporating International Property Measurement Standards (IPMS2 Residential). © ntchecom 2024. Produced for Oliver Jaques. REF: 1115011