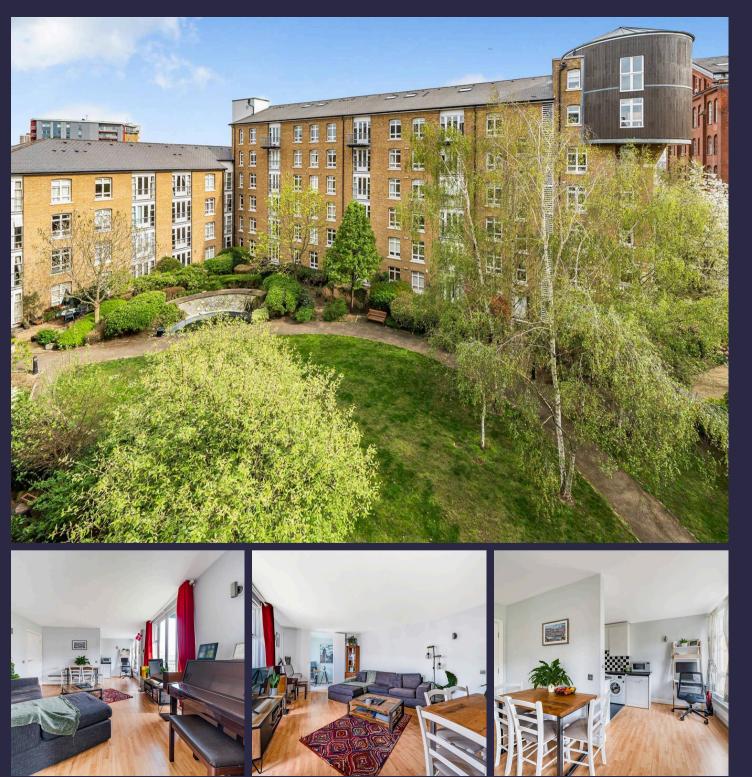

## Bow Quarter, London

BOW QUARTER - NEW EXCLUSIVE PRICE Welcome to this charming property located in Bow Quarter in the heart of London. This delightful home includes a spacious reception with juliet style balcony, two DOUBLE bedrooms, secure gated development, allocated parking and no onward chain. Council Tax band: E

Tenure: Leasehold

EPC Energy Efficiency Rating: D

EPC Environmental Impact Rating: C

- Two Double Bedrooms
- Reception room with Juliet style balcony
- Secure Parking Space
- Bow Church 0.2 miles (DLR ZONE 2) Bow Road 0.4 Miles (District Line - Zone 2)
- Fantastic Leisure Facilities including Pool & Gym
- Gated Development with 24 concierge & Security