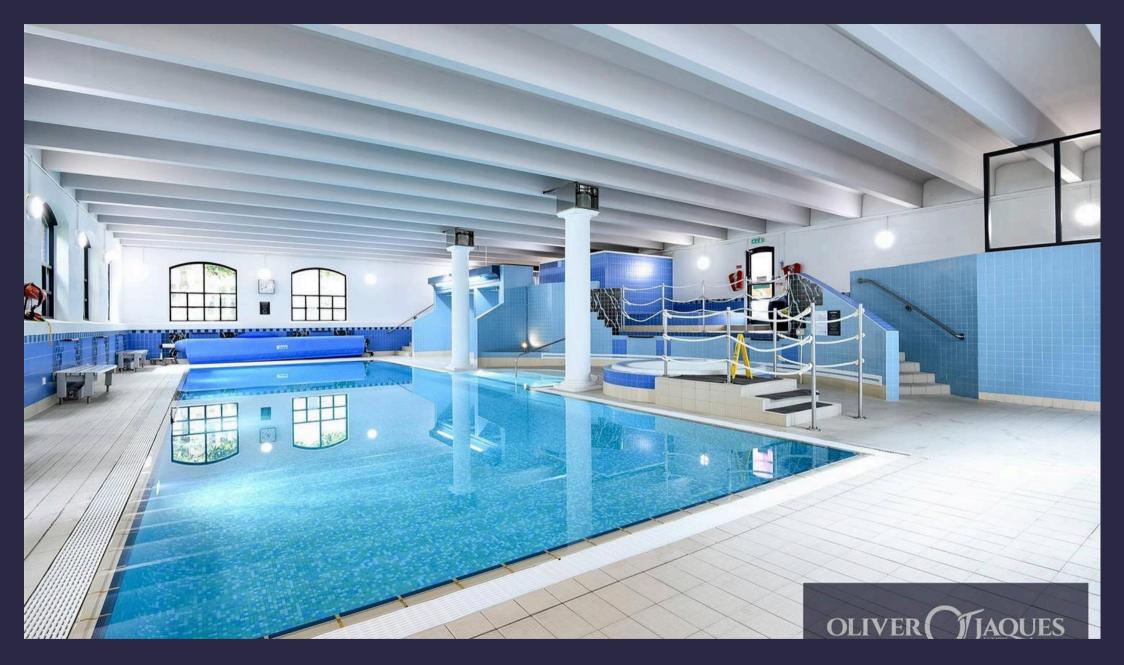

Tenure: Leasehold

EPC Energy Efficiency Rating: D

EPC Environmental Impact Rating: C

- Two Double Bedrooms
- Reception room with Juliet style balcony
- Secure Parking Space
- Bow Church 0.2 miles (DLR ZONE 2) Bow Road 0.4 Miles (District Line - Zone 2)
- Fantastic Leisure Facilities including Pool & Gym
- Gated Development with 24 concierge & Security