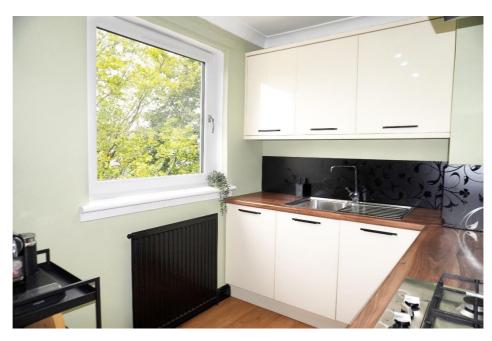

E.K. Business Park 14 Stroud Road East Kilbride G75 0YA

The modern kitchen has high gloss cabinets, integrated electric oven, hob and hood and has space for freestanding appliances.

E.K. Business Park 14 Stroud Road East Kilbride G75 0YA