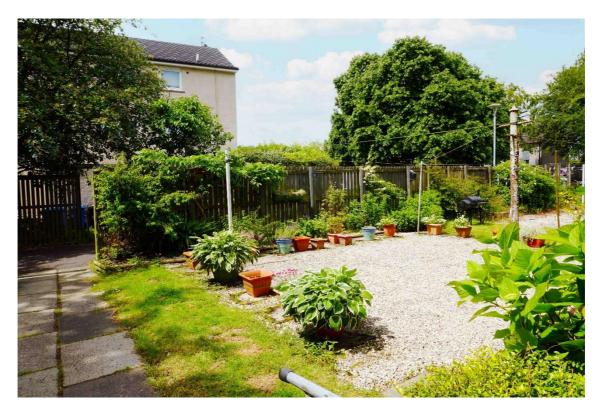

#### **Features**

Gas central heating

UPVC double glazing

Modern kitchen & bathroom

Within a very well-maintained block with communal garden/drying area

Freshly decorated

Open outlook

Close to town centre, Village and Train Station

The stylish bathroom has a white suite, electric shower over bath with fixed glass screen and vanity storage.

E.K. Business Park 14 Stroud Road East Kilbride G75 0YA

The flat has been freshly decorated throughout in neutral tones and is very wellmaintained both internally and externally and has a communal drying and garden area.