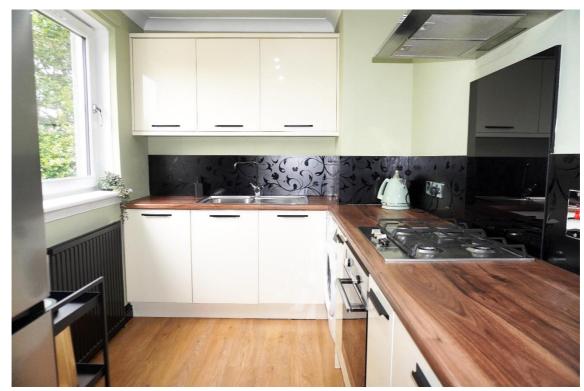

E.K. Business Park 14 Stroud Road East Kilbride G75 0YA

The modern kitchen has high gloss cabinets, integrated electric oven, hob and hood and has space for freestanding appliances.

E.K. Business Park 14 Stroud Road East Kilbride G75 0YA