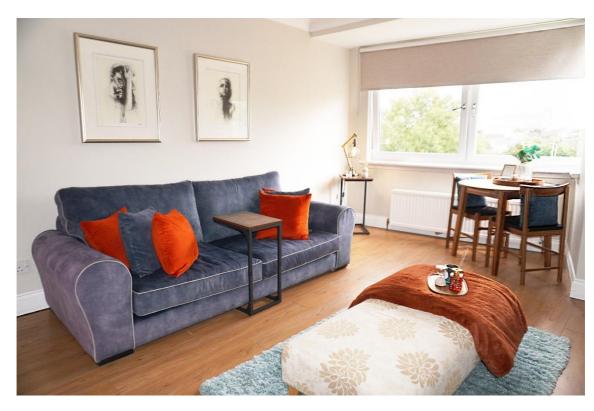

#### **Description**

This immaculate two-bedroom 2nd floor flat is a credit to the current owner.

E.K. Business Park 14 Stroud Road East Kilbride G75 0YA

It comprises of the hallway, spacious lounge/ dining room with box bay window, modern fitted kitchen, stylish bathroom and two double bedrooms.

#### **Measurements**

Lounge/dining room 16'0" x 12'11"

Bedroom 10'9" x 10'0'

Kitchen 13'3" x 6'9"

Shower room 9'6" x 5'2"

Bedroom 9'8" x 14'7"

E.K. Business Park 14 Stroud Road East Kilbride G75 0YA