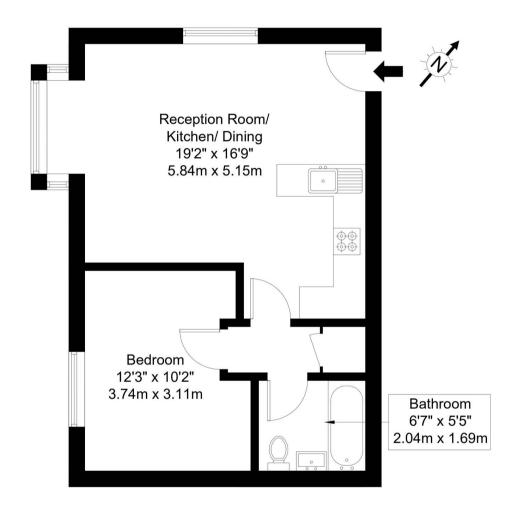

## Lodgehill Park Close, HA2 0PD

Approx Gross Internal Area = 43.32 sq m / 466 sq ft

## **Ground Floor**

Ref: Copyright B L E U

The Floor plan is not to scale and measurements and areas shown are approximate and therefore should be used for illustrative purposes only. The plan has been prepared in accordance with the RICS code of Measuring Practice and whilst we have confidence in the information produced it must not be relied on. If there is any aspect of particular importance, you should carry out or commission your own inspection of the property.