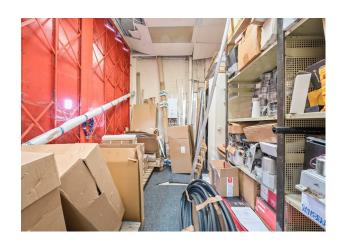

#### Description

The property comprises an end of terrace light industrial unit constructed of steel portal frame with brick and block elevations to a pitched roof benefiting from a warehouse at ground floor and offices above. The warehouse has a full height loading door and allocated parking. The eaves height of the warehouse is approx. 15ft and the width of the loading shutters approx. 12ft. The ground floor totals 1,145 ft<sup>2</sup> whilst the first floor offices total a further 700 ft<sup>2</sup>.

#### Accommodation

The accommodation comprises the following areas:

| Name   | sq ft | sq m   | Availability |
|--------|-------|--------|--------------|
| Ground | 1,145 | 106.37 | Available    |
| 1st    | 700   | 65.03  | Available    |
| Total  | 1,845 | 171.40 |              |