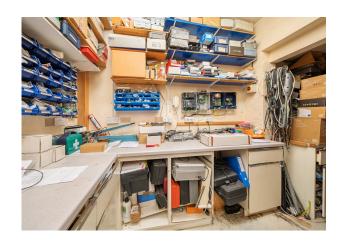

#### Description

The property comprises an end of terrace light industrial unit constructed of steel portal frame with brick and block elevations to a pitched roof benefiting from a warehouse at ground floor and offices above. The warehouse has a full height loading door and allocated parking. The eaves height of the warehouse is approx. 15ft and the width of the loading shutters approx. 12ft. The ground floor totals 1,145 ft<sup>2</sup> whilst the first floor offices total a further 700 ft<sup>2</sup>.

#### Accommodation

The accommodation comprises the following areas:

| Name   | sq ft | sq m   | Availability |
|--------|-------|--------|--------------|
| Ground | 1,145 | 106.37 | Available    |
| 1st    | 700   | 65.03  | Available    |
| Total  | 1,845 | 171.40 |              |