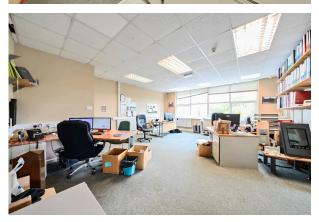

#### Description

The property comprises an end of terrace light industrial unit constructed of steel portal frame with brick and block elevations to a pitched roof benefiting from a warehouse at ground floor and offices above. The warehouse has a full height loading door and allocated parking. The eaves height of the warehouse is approx. 15ft and the width of the loading shutters approx. 12ft. The ground floor totals 1,145 ft<sup>2</sup> whilst the first floor offices total a further 700 ft<sup>2</sup>.