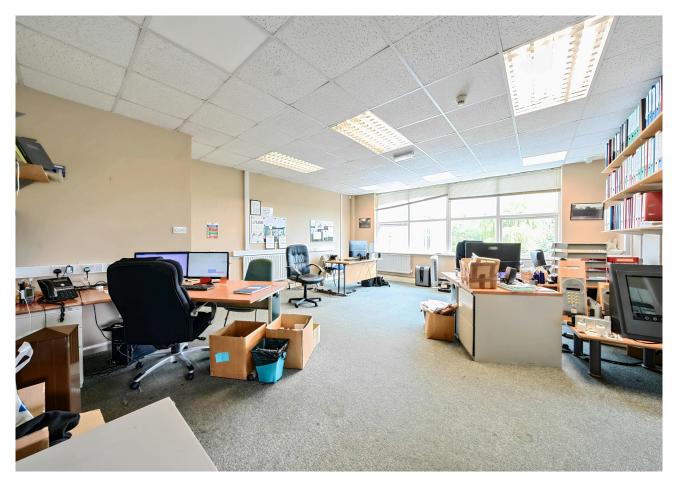

#### Description

The property comprises an end of terrace light industrial unit constructed of steel portal frame with brick and block elevations to a pitched roof benefiting from a warehouse at ground floor and offices above. The warehouse has a full height loading door and allocated parking. The eaves height of the warehouse is approx. 15ft and the width of the loading shutters approx. 12ft. The ground floor totals 1,145 ft<sup>2</sup> whilst the first floor offices total a further 700 ft<sup>2</sup>.