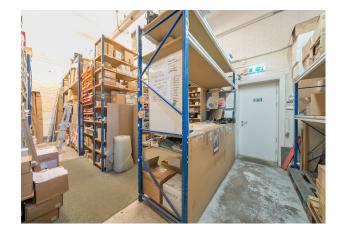

#### Description

The property comprises an end of terrace light industrial unit constructed of steel portal frame with brick and block elevations to a pitched roof benefiting from a warehouse at ground floor and offices above. The warehouse has a full height loading door and allocated parking. The eaves height of the warehouse is approx. 15ft and the width of the loading shutters approx. 12ft. The ground floor totals 1,145 ft<sup>2</sup> whilst the first floor offices total a further 700 ft<sup>2</sup>.