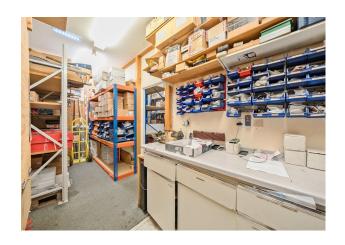

#### Description

The property comprises an end of terrace light industrial unit constructed of steel portal frame with brick and block elevations to a pitched roof benefiting from a warehouse at ground floor and offices above. The warehouse has a full height loading door and allocated parking. The eaves height of the warehouse is approx. 15ft and the width of the loading shutters approx. 12ft. The ground floor totals 1,145 ft<sup>2</sup> whilst the first floor offices total a further 700 ft<sup>2</sup>.