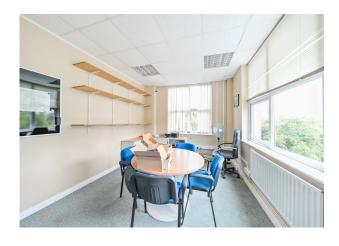

#### Description

The property comprises an end of terrace light industrial unit constructed of steel portal frame with brick and block elevations to a pitched roof benefiting from a warehouse at ground floor and offices above. The warehouse has a full height loading door and allocated parking. The eaves height of the warehouse is approx. 15ft and the width of the loading shutters approx. 12ft. The ground floor totals 1,145 ft<sup>2</sup> whilst the first floor offices total a further 700 ft<sup>2</sup>.