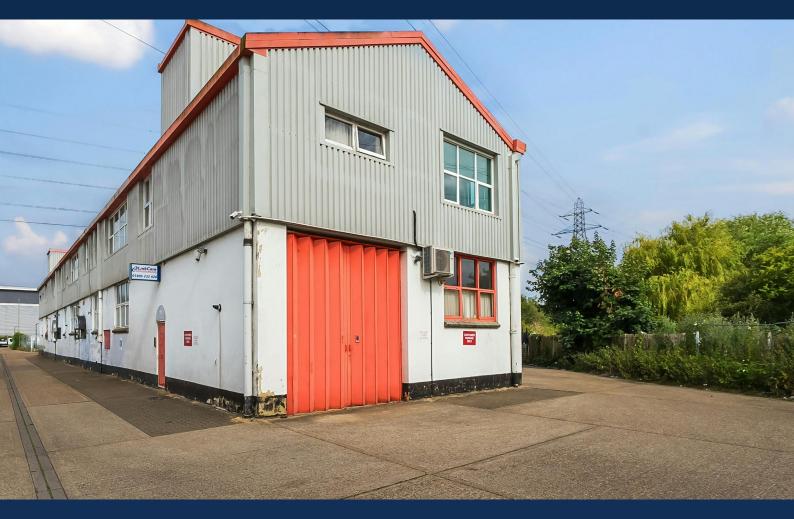

# Light industrial warehouse with offices on first floor

**1,845 sq ft** (171.41 sq m)

- Full height loading door
- First floor offices
- Allocated parking
- Eaves height approx. 15 ft
- Three phase power
- Uxbridge underground station (0.5 miles) served by the Metropolitan Line

#### Description

The property comprises an end of terrace light industrial unit constructed of steel portal frame with brick and block elevations to a pitched roof benefiting from a warehouse at ground floor and offices above. The warehouse has a full height loading door and allocated parking. The eaves height of the warehouse is approx. 15ft and the width of the loading shutters approx. 12ft. The ground floor totals 1,145 ft<sup>2</sup> whilst the first floor offices total a further 700 ft<sup>2</sup>.