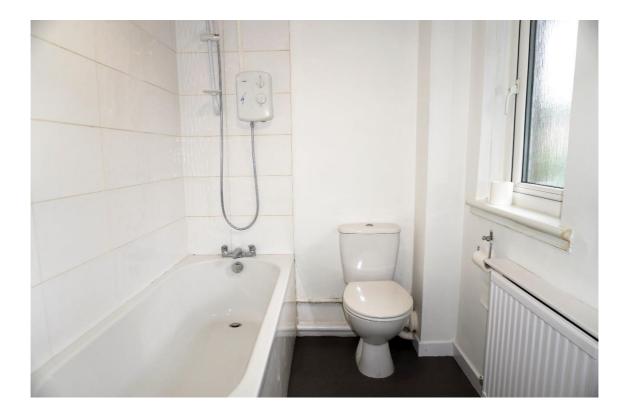

## **East Kilbride's Local Estate Agent**

It comprises of the hallway, lounge leading to fitted kitchen, double bedroom with fitted wardrobe, and bathroom.

#### Measurements

| Lounge  | 14'7 x 12'3" |
|---------|--------------|
| Kitchen | 11′6″ x 8′0″ |

| Bedroom  | 11′4″ x 9′8″ |
|----------|--------------|
| Bathroom | 7′7″ x 5′5″  |