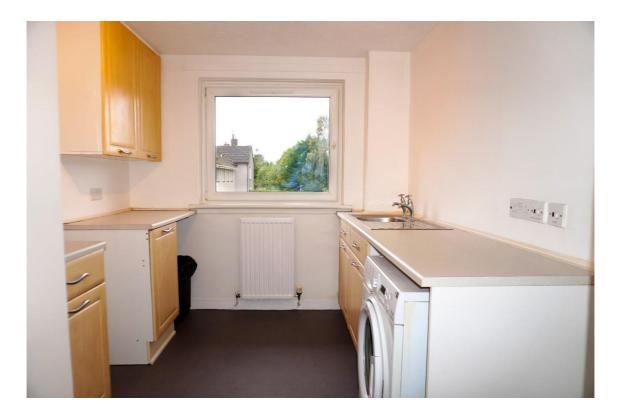

## **East Kilbride's Local Estate Agent**

It comprises of the hallway, lounge leading to fitted kitchen, double bedroom with fitted wardrobe, and bathroom.

#### Measurements

| Lounge  | 14'7 x 12'3" |
|---------|--------------|
| Kitchen | 11′6″ x 8′0″ |

| Bedroom  | 11′4″ x 9′8″ |
|----------|--------------|
| Bathroom | 7′7″ x 5′5″  |