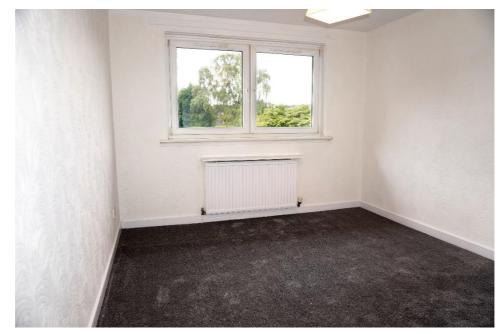

## **East Kilbride's Local Estate Agent**

It comprises of the hallway, lounge leading to fitted kitchen, double bedroom with fitted wardrobe, and bathroom.

#### Measurements

| Lounge  | 14'7 x 12'3" |
|---------|--------------|
| Kitchen | 11′6″ x 8′0″ |

| Bedroom  | 11′4″ x 9′8″ |
|----------|--------------|
| Bathroom | 7′7″ x 5′5″  |