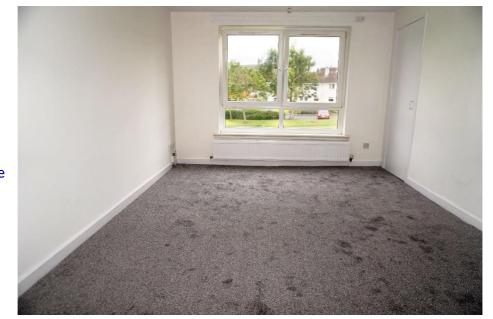

### Description

This onebedroom upper cottage flat has been freshly decorated throughout and would be ideal for a first-time buyer or someone looking to downsize.

## **East Kilbride's Local Estate Agent**

It comprises of the hallway, lounge leading to fitted kitchen, double bedroom with fitted wardrobe, and bathroom.

## **East Kilbride's Local Estate Agent**

The flat is freshly decorated in neutral tones throughout, and benefits from having gas central heating, UPVC double glazing and communal garden and drying area.

#### Measurements

| Lounge  | 14'7 x 12'3" |
|---------|--------------|
| Kitchen | 11′6″ x 8′0″ |

| Bedroom  | 11′4″ x 9′8″ |
|----------|--------------|
| Bathroom | 7′7″ x 5′5″  |