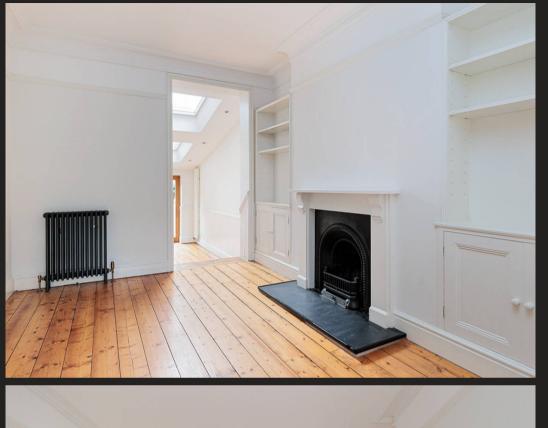

## Knutsford

A beautifully refurbished Victorian town house in town centre, blending period charm with modern convenience. Features two period reception rooms, extended dining kitchen, converted basement, driveway parking, four bedrooms and two bathrooms. Move-in ready with no chain.

Council Tax band: D Tenure: Freehold

EPC Energy Efficiency Rating: D

EPC Environmental Impact Rating:

- A beautifully refurbished Victorian town house on a popular road in the heart of the town centre
- Two beautiful period reception rooms with great light flow
- Extended to the rear to create a bright and spacious dining kitchen
- Converted basement with additional reception/bedroom space plus utility room
- Retaining many original features combined with a selection of modern upgrades, such as recently fitted windows
- Four good bedrooms and two modern bathrooms across the upper two floors
- Driveway parking and a lovely rear courtyard with good privacy