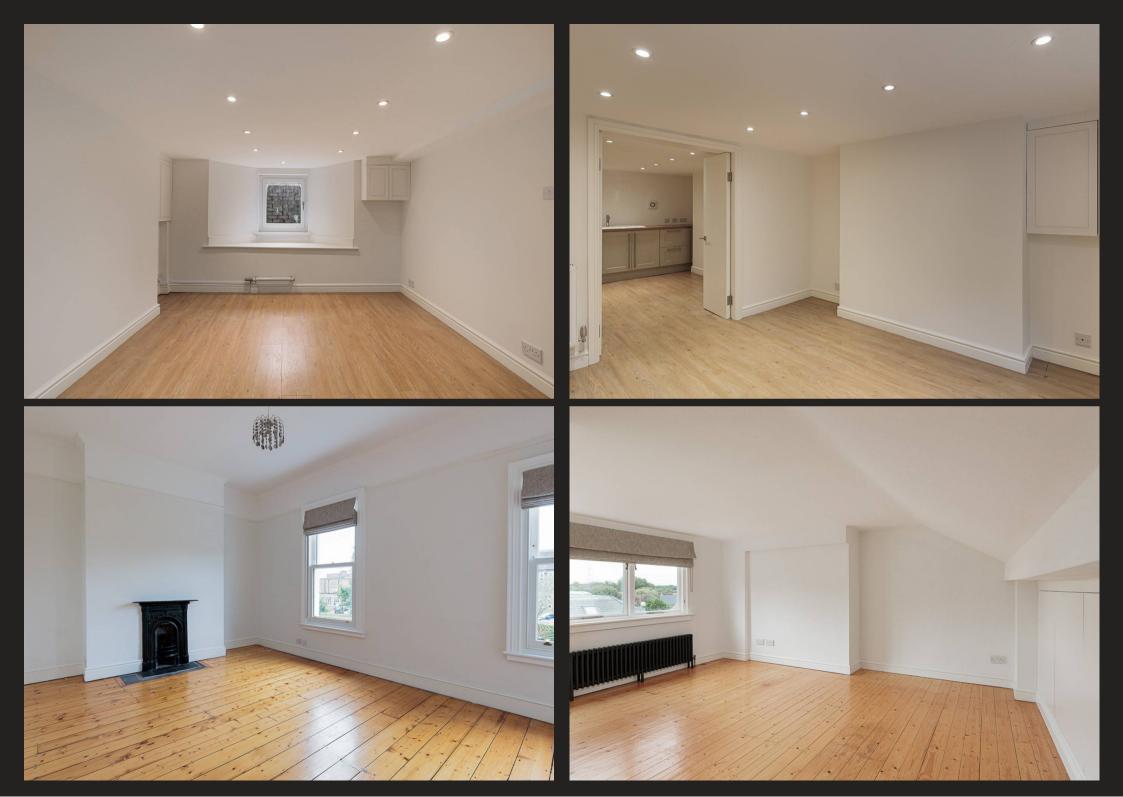

## Knutsford

A beautifully refurbished Victorian town house in town centre, blending period charm with modern convenience. Features two period reception rooms, extended dining kitchen, converted basement, driveway parking, four bedrooms and two bathrooms. Move-in ready with no chain.

Council Tax band: D Tenure: Freehold

EPC Energy Efficiency Rating: D

EPC Environmental Impact Rating:

- A beautifully refurbished Victorian town house on a popular road in the heart of the town centre
- Two beautiful period reception rooms with great light flow
- Extended to the rear to create a bright and spacious dining kitchen
- Converted basement with additional reception/bedroom space plus utility room
- Retaining many original features combined with a selection of modern upgrades, such as recently fitted windows
- Four good bedrooms and two modern bathrooms across the upper two floors
- Driveway parking and a lovely rear courtyard with good privacy