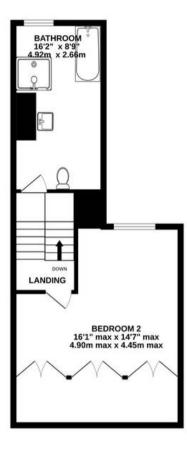

BASEMENT 402 sq.ft. (37.4 sq.m.) approx. GROUND FLOOR 648 sq.ft. (60.2 sq.m.) approx. 1ST FLOOR 536 sq.ft. (49.8 sq.m.) approx. 2ND FLOOR 466 sq.ft. (43.3 sq.m.) approx.

## TOTAL FLOOR AREA : 2052 sq.ft. (190.7 sq.m.) approx.

Whilst every attempt has been made to ensure the accuracy of the floorplan contained here, measurements of doors, windows, rooms and any other items are approximate and no responsibility is taken for any error, omission or mis-statement. This plan is for illustrative purposes only and should be used as such by any prospective purchaser. The services, systems and appliances shown have not been tested and no guarantee as to their operability or efficiency can be given. Made with Metropix @2024