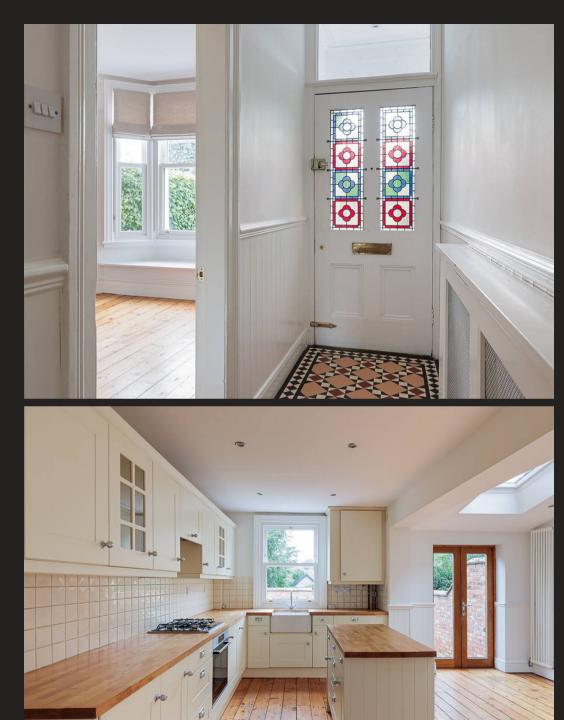

## Knutsford

A beautifully refurbished Victorian town house in town centre, blending period charm with modern convenience. Features two period reception rooms, extended dining kitchen, converted basement, driveway parking, four bedrooms and two bathrooms. Move-in ready with no chain.

Council Tax band: D Tenure: Freehold

EPC Energy Efficiency Rating: D

EPC Environmental Impact Rating:

- A beautifully refurbished Victorian town house on a popular road in the heart of the town centre
- Two beautiful period reception rooms with great light flow
- Extended to the rear to create a bright and spacious dining kitchen
- Converted basement with additional reception/bedroom space plus utility room
- Retaining many original features combined with a selection of modern upgrades, such as recently fitted windows
- Four good bedrooms and two modern bathrooms across the upper two floors
- Driveway parking and a lovely rear courtyard with good privacy