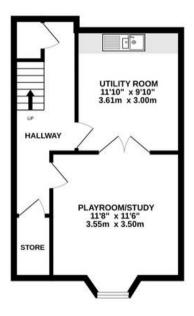

BASEMENT 402 sq.ft. (37.4 sq.m.) approx. GROUND FLOOR 648 sq.ft. (60.2 sq.m.) approx. 1ST FLOOR 536 sq.ft. (49.8 sq.m.) approx. 2ND FLOOR 466 sq.ft. (43.3 sq.m.) approx.

## TOTAL FLOOR AREA : 2052 sq.ft. (190.7 sq.m.) approx.

Whilst every attempt has been made to ensure the accuracy of the floorplan contained here, measurements of doors, windows, rooms and any other items are approximate and no responsibility is taken for any error, omission or mis-statement. This plan is for illustrative purposes only and should be used as such by any prospective purchaser. The services, systems and appliances shown have not been tested and no guarantee as to their operability or efficiency can be given. Made with Metropix @2024