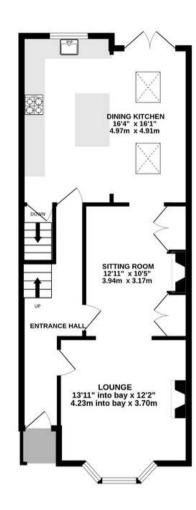

BASEMENT 402 sq.ft. (37.4 sq.m.) approx. GROUND FLOOR 648 sq.ft. (60.2 sq.m.) approx. 1ST FLOOR 536 sq.ft. (49.8 sq.m.) approx. 2ND FLOOR 466 sq.ft. (43.3 sq.m.) approx.

## TOTAL FLOOR AREA : 2052 sq.ft. (190.7 sq.m.) approx.

Whilst every attempt has been made to ensure the accuracy of the floorplan contained here, measurements of doors, windows, rooms and any other items are approximate and no responsibility is taken for any error, omission or mis-statement. This plan is for illustrative purposes only and should be used as such by any prospective purchaser. The services, systems and appliances shown have not been tested and no guarantee as to their operability or efficiency can be given. Made with Metropix @2024