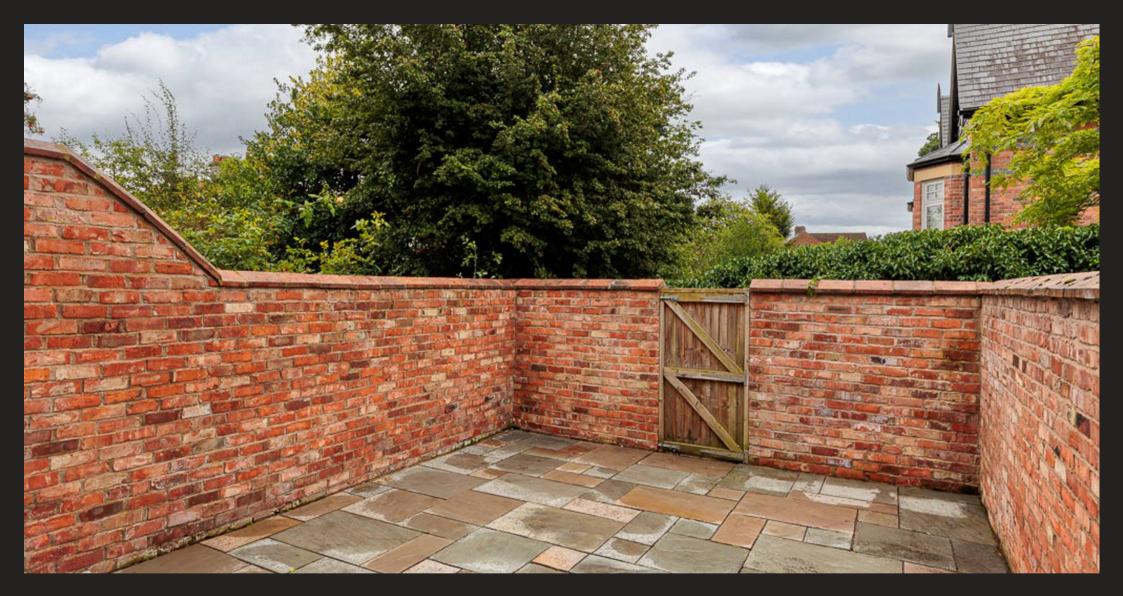

Council Tax band: D Tenure: Freehold

EPC Energy Efficiency Rating: D

EPC Environmental Impact Rating:

- A beautifully refurbished Victorian town house on a popular road in the heart of the town centre
- Two beautiful period reception rooms with great light flow
- Extended to the rear to create a bright and spacious dining kitchen
- Converted basement with additional reception/bedroom space plus utility room
- Retaining many original features combined with a selection of modern upgrades, such as recently fitted windows
- Four good bedrooms and two modern bathrooms across the upper two floors
- Driveway parking and a lovely rear courtyard with good privacy