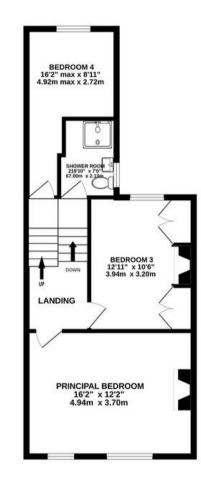

BASEMENT 402 sq.ft. (37.4 sq.m.) approx. GROUND FLOOR 648 sq.ft. (60.2 sq.m.) approx. 1ST FLOOR 536 sq.ft. (49.8 sq.m.) approx. 2ND FLOOR 466 sq.ft. (43.3 sq.m.) approx.

## TOTAL FLOOR AREA : 2052 sq.ft. (190.7 sq.m.) approx.

Whilst every attempt has been made to ensure the accuracy of the floorplan contained here, measurements of doors, windows, rooms and any other items are approximate and no responsibility is taken for any error, omission or mis-statement. This plan is for illustrative purposes only and should be used as such by any prospective purchaser. The services, systems and appliances shown have not been tested and no guarantee as to their operability or efficiency can be given. Made with Metropix @2024