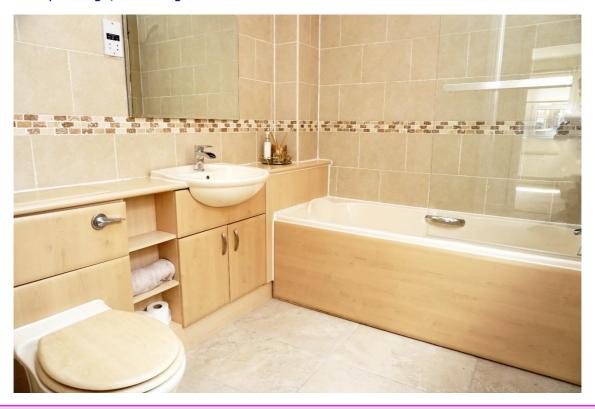

The En suite shower room has a thermostatic shower, demist mirror, vanity storage, a heated towel rail, and Porcelanosa floor and wall tiles.

The modern family bathroom has a mixer shower over the bath and glass screen, vanity storage, and tiling to the walls and floor.