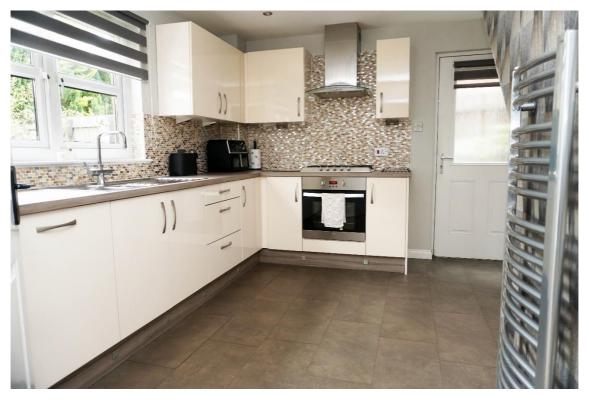

E.K. Business Park 14 Stroud Road East Kilbride G75 0YA

The kitchen overlooks the rear garden has high gloss cabinets, integrated electric oven, gas hob, stainless steel extractor, fridge freezer, dishwasher, and kettle tap.