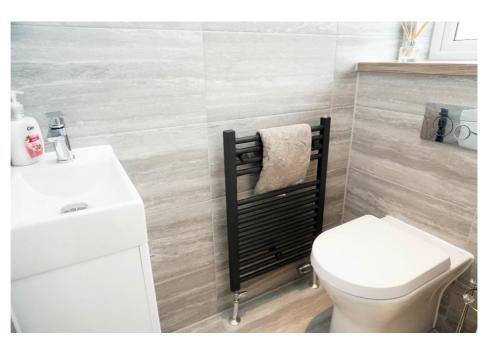

The En suite shower room has a thermostatic shower, demist mirror, vanity storage, a heated towel rail, and Porcelanosa floor and wall tiles.

The modern family bathroom has a mixer shower over the bath and glass screen, vanity storage, and tiling to the walls and floor.