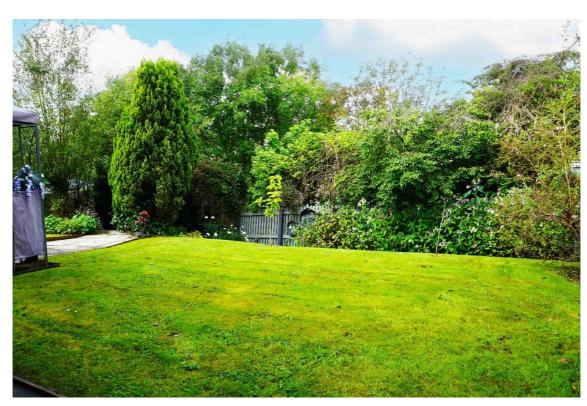

E.K. Business Park 14 Stroud Road East Kilbride G75 0YA

The front garden is laid to lawn with monobloc driveway leading to the integral garage.

The private landscaped rear garden is not overlooked.

E.K. Business Park 14 Stroud Road East Kilbride G75 0YA

It is laid to lawn, has slab patio areas, loose chips, a variation of mature plants and shrubs and is surrounded by timber perimeter fencing.

E.K. Business Park 14 Stroud Road East Kilbride G75 0YA