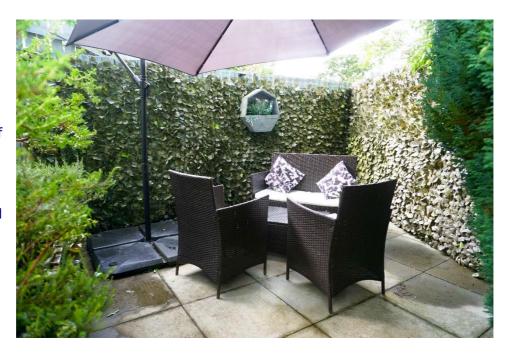

E.K. Business Park 14 Stroud Road East Kilbride G75 0YA

The front garden is laid to lawn with monobloc driveway leading to the integral garage.

The private landscaped rear garden is not overlooked.

E.K. Business Park 14 Stroud Road East Kilbride G75 0YA

It is laid to lawn, has slab patio areas, loose chips, a variation of mature plants and shrubs and is surrounded by timber perimeter fencing.

E.K. Business Park 14 Stroud Road East Kilbride G75 0YA