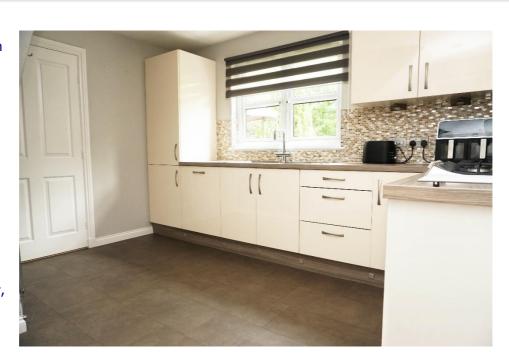

E.K. Business Park 14 Stroud Road East Kilbride G75 0YA

The kitchen overlooks the rear garden has high gloss cabinets, integrated electric oven, gas hob, stainless steel extractor, fridge freezer, dishwasher, and kettle tap.