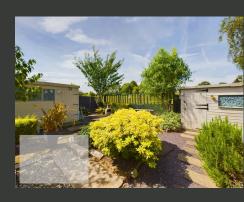

THE VERSATILE LAYOUT ALLOWS FOR THE LIVING ROOM TO BE POSITIONED AT THE REAR OF THE HOME IF DESIRED. EXTERNALLY, THE PROPERTY OFFERS AMPLE PARKING TO THE FRONT AND SIDE, ALONG WITH BEAUTIFULLY LANDSCAPED GARDENS AT BOTH THE FRONT AND REAR. THE REAR GARDEN IS NOT OVERLOOKED, PROVIDING A PRIVATE AND SERENE OUTDOOR SPACE. ADDITIONAL OUTDOOR FEATURES INCLUDE AN OUTSIDE TAP, POWER POINT AND TWO SHEDS, ONE OF WHICH IS EQUIPPED WITH POWER AND LIGHTING.