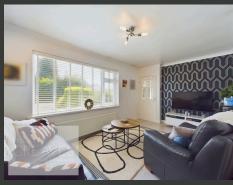

## **Detached Bungalow with Modern Decor and Private Garden**

IMMACULATELY PRESENTED DETACHED BUNGALOW WITH MODERN DECOR THROUGHOUT AND EXCELLENT PUBLIC TRANSPORT LINKS NEARBY.

THE ACCOMMODATION IS THOUGHTFULLY LAID OUT AND INCLUDES AN ENTRANCE HALLWAY WITH CLOAK STORAGE, A SPACIOUS LIVING ROOM, AND TWO WELL-SIZED BEDROOMS, BOTH EQUIPPED WITH TV AERIAL POINTS. THE MASTER BEDROOM FEATURES FRENCH DOORS LEADING TO THE GARDEN, WHILE THE SECOND BEDROOM INCLUDES A BUILT-IN WARDROBE. THE MODERN KITCHEN BOASTS A FITTED OVEN, CERAMIC HOB, EXTRACTOR, INTEGRATED FRIDGE FREEZER, AND SPACE FOR A WASHING MACHINE. THE SHOWER ROOM IS FITTED WITH AN POWER SHOWER, AND THE CONSERVATORY, COMPLETE WITH A GLASS ROOF AND HEATING, OFFERS A COZY SPACE TO RELAX YEAR-ROUND.