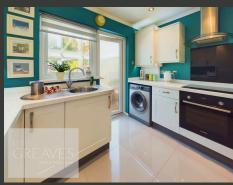

## **Detached Bungalow with Modern Decor and Private Garden**

IMMACULATELY PRESENTED DETACHED BUNGALOW WITH MODERN DECOR THROUGHOUT AND EXCELLENT PUBLIC TRANSPORT LINKS NEARBY.

THE ACCOMMODATION IS THOUGHTFULLY LAID OUT AND INCLUDES AN ENTRANCE HALLWAY WITH CLOAK STORAGE, A SPACIOUS LIVING ROOM, AND TWO WELL-SIZED BEDROOMS, BOTH EQUIPPED WITH TV AERIAL POINTS. THE MASTER BEDROOM FEATURES FRENCH DOORS LEADING TO THE GARDEN, WHILE THE SECOND BEDROOM INCLUDES A BUILT-IN WARDROBE. THE MODERN KITCHEN BOASTS A FITTED OVEN, CERAMIC HOB, EXTRACTOR, INTEGRATED FRIDGE FREEZER, AND SPACE FOR A WASHING MACHINE. THE SHOWER ROOM IS FITTED WITH AN POWER SHOWER, AND THE CONSERVATORY, COMPLETE WITH A GLASS ROOF AND HEATING, OFFERS A COZY SPACE TO RELAX YEAR-ROUND.