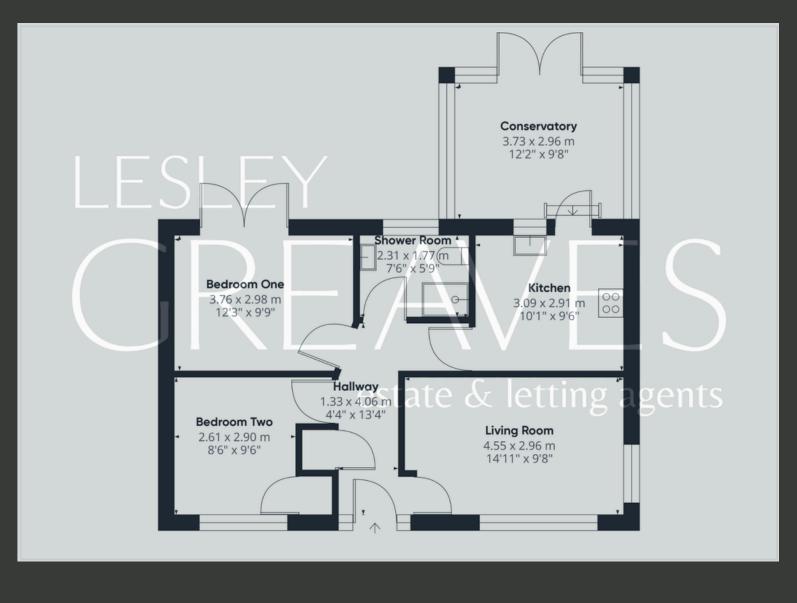

## **Detached Bungalow with Modern Decor and Private Garden**

IMMACULATELY PRESENTED DETACHED BUNGALOW WITH MODERN DECOR THROUGHOUT AND EXCELLENT PUBLIC TRANSPORT LINKS NEARBY.

THE ACCOMMODATION IS THOUGHTFULLY LAID OUT AND INCLUDES AN ENTRANCE HALLWAY WITH CLOAK STORAGE, A SPACIOUS LIVING ROOM, AND TWO WELL-SIZED BEDROOMS, BOTH EQUIPPED WITH TV AERIAL POINTS. THE MASTER BEDROOM FEATURES FRENCH DOORS LEADING TO THE GARDEN, WHILE THE SECOND BEDROOM INCLUDES A BUILT-IN WARDROBE. THE MODERN KITCHEN BOASTS A FITTED OVEN, CERAMIC HOB, EXTRACTOR, INTEGRATED FRIDGE FREEZER, AND SPACE FOR A WASHING MACHINE. THE SHOWER ROOM IS FITTED WITH AN POWER SHOWER, AND THE CONSERVATORY, COMPLETE WITH A GLASS ROOF AND HEATING, OFFERS A COZY SPACE TO RELAX YEAR-ROUND.

VIEWING IS HIGHLY RECOMMENDED TO FULLY APPRECIATE ALL THIS WONDERFUL BUNGALOW HAS TO OFFER.

- FREEHOLD
- COUNCIL TAX: BAND B
- LOCAL AUTHORITY; GEDLING BOROUGH COUNCIL
- MEASUREMENTS; 56 SQ METERS