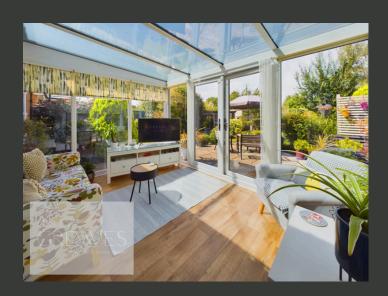

## **Detached Bungalow with Modern Decor and Private Garden**

IMMACULATELY PRESENTED DETACHED BUNGALOW WITH MODERN DECOR THROUGHOUT AND EXCELLENT PUBLIC TRANSPORT LINKS NEARBY.

THE ACCOMMODATION IS THOUGHTFULLY LAID OUT AND INCLUDES AN ENTRANCE HALLWAY WITH CLOAK STORAGE, A SPACIOUS LIVING ROOM, AND TWO WELL-SIZED BEDROOMS, BOTH EQUIPPED WITH TV AERIAL POINTS. THE MASTER BEDROOM FEATURES FRENCH DOORS LEADING TO THE GARDEN, WHILE THE SECOND BEDROOM INCLUDES A BUILT-IN WARDROBE. THE MODERN KITCHEN BOASTS A FITTED OVEN, CERAMIC HOB, EXTRACTOR, INTEGRATED FRIDGE FREEZER, AND SPACE FOR A WASHING MACHINE. THE SHOWER ROOM IS FITTED WITH AN POWER SHOWER, AND THE CONSERVATORY, COMPLETE WITH A GLASS ROOF AND HEATING, OFFERS A COZY SPACE TO RELAX YEAR-ROUND.