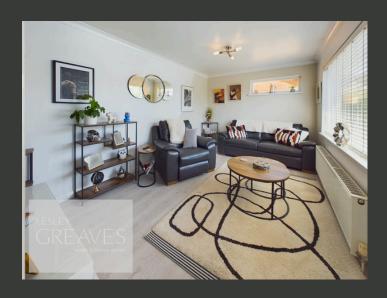

## **Detached Bungalow with Modern Decor and Private Garden**

IMMACULATELY PRESENTED DETACHED BUNGALOW WITH MODERN DECOR THROUGHOUT AND EXCELLENT PUBLIC TRANSPORT LINKS NEARBY.

THE ACCOMMODATION IS THOUGHTFULLY LAID OUT AND INCLUDES AN ENTRANCE HALLWAY WITH CLOAK STORAGE, A SPACIOUS LIVING ROOM, AND TWO WELL-SIZED BEDROOMS, BOTH EQUIPPED WITH TV AERIAL POINTS. THE MASTER BEDROOM FEATURES FRENCH DOORS LEADING TO THE GARDEN, WHILE THE SECOND BEDROOM INCLUDES A BUILT-IN WARDROBE. THE MODERN KITCHEN BOASTS A FITTED OVEN, CERAMIC HOB, EXTRACTOR, INTEGRATED FRIDGE FREEZER, AND SPACE FOR A WASHING MACHINE. THE SHOWER ROOM IS FITTED WITH AN POWER SHOWER, AND THE CONSERVATORY, COMPLETE WITH A GLASS ROOF AND HEATING, OFFERS A COZY SPACE TO RELAX YEAR-ROUND.