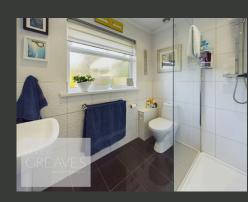

## **Detached Bungalow with Modern Decor and Private Garden**

IMMACULATELY PRESENTED DETACHED BUNGALOW WITH MODERN DECOR THROUGHOUT AND EXCELLENT PUBLIC TRANSPORT LINKS NEARBY.

THE ACCOMMODATION IS THOUGHTFULLY LAID OUT AND INCLUDES AN ENTRANCE HALLWAY WITH CLOAK STORAGE, A SPACIOUS LIVING ROOM, AND TWO WELL-SIZED BEDROOMS, BOTH EQUIPPED WITH TV AERIAL POINTS. THE MASTER BEDROOM FEATURES FRENCH DOORS LEADING TO THE GARDEN, WHILE THE SECOND BEDROOM INCLUDES A BUILT-IN WARDROBE. THE MODERN KITCHEN BOASTS A FITTED OVEN, CERAMIC HOB, EXTRACTOR, INTEGRATED FRIDGE FREEZER, AND SPACE FOR A WASHING MACHINE. THE SHOWER ROOM IS FITTED WITH AN POWER SHOWER, AND THE CONSERVATORY, COMPLETE WITH A GLASS ROOF AND HEATING, OFFERS A COZY SPACE TO RELAX YEAR-ROUND.