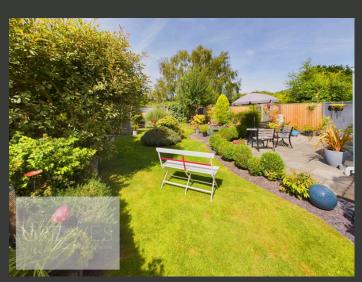

THE VERSATILE LAYOUT ALLOWS FOR THE LIVING ROOM TO BE POSITIONED AT THE REAR OF THE HOME IF DESIRED. EXTERNALLY, THE PROPERTY OFFERS AMPLE PARKING TO THE FRONT AND SIDE, ALONG WITH BEAUTIFULLY LANDSCAPED GARDENS AT BOTH THE FRONT AND REAR. THE REAR GARDEN IS NOT OVERLOOKED, PROVIDING A PRIVATE AND SERENE OUTDOOR SPACE. ADDITIONAL OUTDOOR FEATURES INCLUDE AN OUTSIDE TAP, POWER POINT AND TWO SHEDS, ONE OF WHICH IS EQUIPPED WITH POWER AND LIGHTING.