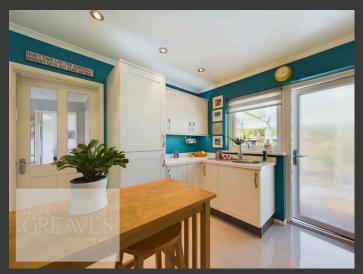

## **Detached Bungalow with Modern Decor and Private Garden**

IMMACULATELY PRESENTED DETACHED BUNGALOW WITH MODERN DECOR THROUGHOUT AND EXCELLENT PUBLIC TRANSPORT LINKS NEARBY.

THE ACCOMMODATION IS THOUGHTFULLY LAID OUT AND INCLUDES AN ENTRANCE HALLWAY WITH CLOAK STORAGE, A SPACIOUS LIVING ROOM, AND TWO WELL-SIZED BEDROOMS, BOTH EQUIPPED WITH TV AERIAL POINTS. THE MASTER BEDROOM FEATURES FRENCH DOORS LEADING TO THE GARDEN, WHILE THE SECOND BEDROOM INCLUDES A BUILT-IN WARDROBE. THE MODERN KITCHEN BOASTS A FITTED OVEN, CERAMIC HOB, EXTRACTOR, INTEGRATED FRIDGE FREEZER, AND SPACE FOR A WASHING MACHINE. THE SHOWER ROOM IS FITTED WITH AN POWER SHOWER, AND THE CONSERVATORY, COMPLETE WITH A GLASS ROOF AND HEATING, OFFERS A COZY SPACE TO RELAX YEAR-ROUND.