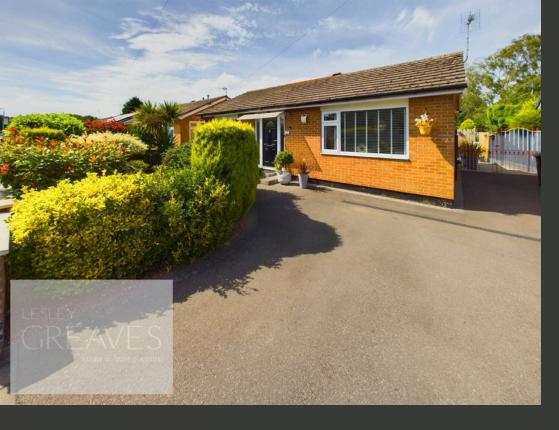

## £250,000-£260,000

**GUIDE PRICE** 

EMERYS ROAD GEDLING

- DETACHED BUNGALOW
- TWO BEDROOMS
- CONSERVATORY
- IMMACULATE THROUGHOUT
- DRIVEWAY & PARKING
- LANDSCAPED GARDENS
- EPC C

## **Detached Bungalow with Modern Decor and Private Garden**

IMMACULATELY PRESENTED DETACHED BUNGALOW WITH MODERN DECOR THROUGHOUT AND EXCELLENT PUBLIC TRANSPORT LINKS NEARBY.

THE ACCOMMODATION IS THOUGHTFULLY LAID OUT AND INCLUDES AN ENTRANCE HALLWAY WITH CLOAK STORAGE, A SPACIOUS LIVING ROOM, AND TWO WELL-SIZED BEDROOMS, BOTH EQUIPPED WITH TV AERIAL POINTS. THE MASTER BEDROOM FEATURES FRENCH DOORS LEADING TO THE GARDEN, WHILE THE SECOND BEDROOM INCLUDES A BUILT-IN WARDROBE. THE MODERN KITCHEN BOASTS A FITTED OVEN, CERAMIC HOB, EXTRACTOR, INTEGRATED FRIDGE FREEZER, AND SPACE FOR A WASHING MACHINE. THE SHOWER ROOM IS FITTED WITH AN POWER SHOWER, AND THE CONSERVATORY, COMPLETE WITH A GLASS ROOF AND HEATING, OFFERS A COZY SPACE TO RELAX YEAR-ROUND.

THE VERSATILE LAYOUT ALLOWS FOR THE LIVING ROOM TO BE POSITIONED AT THE REAR OF THE HOME IF DESIRED. EXTERNALLY, THE PROPERTY OFFERS AMPLE PARKING TO THE FRONT AND SIDE, ALONG WITH BEAUTIFULLY LANDSCAPED GARDENS AT BOTH THE FRONT AND REAR. THE REAR GARDEN IS NOT OVERLOOKED, PROVIDING A PRIVATE AND SERENE OUTDOOR SPACE. ADDITIONAL OUTDOOR FEATURES INCLUDE AN OUTSIDE TAP, POWER POINT AND TWO SHEDS, ONE OF WHICH IS EQUIPPED WITH POWER AND LIGHTING.