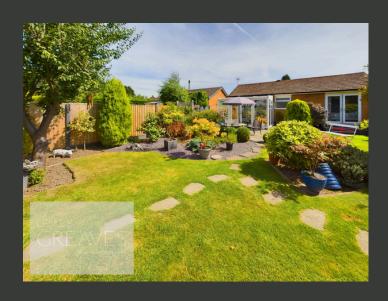

THE VERSATILE LAYOUT ALLOWS FOR THE LIVING ROOM TO BE POSITIONED AT THE REAR OF THE HOME IF DESIRED. EXTERNALLY, THE PROPERTY OFFERS AMPLE PARKING TO THE FRONT AND SIDE, ALONG WITH BEAUTIFULLY LANDSCAPED GARDENS AT BOTH THE FRONT AND REAR. THE REAR GARDEN IS NOT OVERLOOKED, PROVIDING A PRIVATE AND SERENE OUTDOOR SPACE. ADDITIONAL OUTDOOR FEATURES INCLUDE AN OUTSIDE TAP, POWER POINT AND TWO SHEDS, ONE OF WHICH IS EQUIPPED WITH POWER AND LIGHTING.