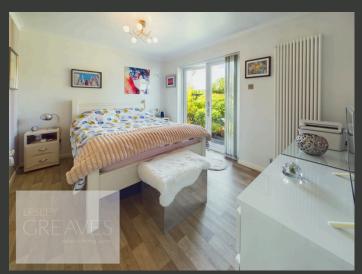

## **Detached Bungalow with Modern Decor and Private Garden**

IMMACULATELY PRESENTED DETACHED BUNGALOW WITH MODERN DECOR THROUGHOUT AND EXCELLENT PUBLIC TRANSPORT LINKS NEARBY.

THE ACCOMMODATION IS THOUGHTFULLY LAID OUT AND INCLUDES AN ENTRANCE HALLWAY WITH CLOAK STORAGE, A SPACIOUS LIVING ROOM, AND TWO WELL-SIZED BEDROOMS, BOTH EQUIPPED WITH TV AERIAL POINTS. THE MASTER BEDROOM FEATURES FRENCH DOORS LEADING TO THE GARDEN, WHILE THE SECOND BEDROOM INCLUDES A BUILT-IN WARDROBE. THE MODERN KITCHEN BOASTS A FITTED OVEN, CERAMIC HOB, EXTRACTOR, INTEGRATED FRIDGE FREEZER, AND SPACE FOR A WASHING MACHINE. THE SHOWER ROOM IS FITTED WITH AN POWER SHOWER, AND THE CONSERVATORY, COMPLETE WITH A GLASS ROOF AND HEATING, OFFERS A COZY SPACE TO RELAX YEAR-ROUND.