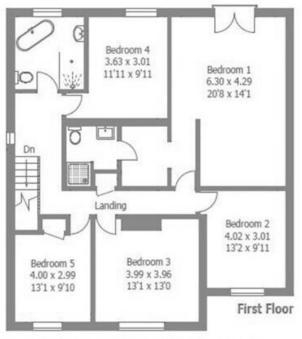

# **The Property**

Explore this beautifully presented and deceptively spacious 5-bedroom detached family house located in the desirable area of Corfe Mullen. This impressive property has been extended and refurbished to provide over 2500ft<sup>2</sup> of light, airy, contemporary accommodation, making it the perfect home for a growing family.

fold doors leading out to the garden, a spacious sitting room with a wood burner, 5 double bedrooms including an impressive principal suite with en-suite dressing room and shower room, and a luxury family bath/shower room.

For identification purposes only, not to scale, do not scale

All rooms have been measured with an electronic laser and are approximate measurements only. To comply with the Consumer Protection from Unfair Trading Regulations 2008, we clarify that none of the services to the above property have been tested by ourselves, and we cannot guarantee that the installations described in the details are in perfect working order. Wilson Thomas for themselves, and for the vendors or lessors, produce these brochures in good faith, and are a guideline only. They do not constitute any part of a contract and are correct to the best of our knowledge at the time of going to press.