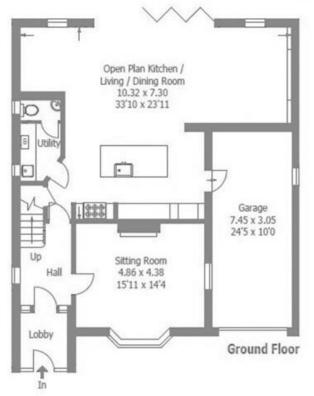

# **The Property**

Explore this beautifully presented and deceptively spacious 5-bedroom detached family house located in the desirable area of Corfe Mullen. This impressive property has been extended and refurbished to provide over 2500ft<sup>2</sup> of light, airy, contemporary accommodation, making it the perfect home for a growing family.

Nestled in an established, non-estate location, this home boasts a large rear garden that adjoins the tranquil Happy Bottom nature reserve, offering a sense of peace and privacy. Inside, you'll find a superb open plan kitchen/dining/family room with bi-

fold doors leading out to the garden, a spacious sitting room with a wood burner, 5 double bedrooms including an impressive principal suite with en-suite dressing room and shower room, and a luxury family bath/shower room.

The property also features gas central heating, recently fitted double glazing, Karndean flooring, off road parking, and a large integral garage/workshop with an electric roller door. With sleek modern finishes and ample living space, this home is perfect for both relaxing and entertaining.

For identification purposes only, not to scale, do not scale

All rooms have been measured with an electronic laser and are approximate measurements only. To comply with the Consumer Protection from Unfair Trading Regulations 2008, we clarify that none of the services to the above property have been tested by ourselves, and we cannot guarantee that the installations described in the details are in perfect working order. Wilson Thomas for themselves, and for the vendors or lessors, produce these brochures in good faith, and are a guideline only. They do not constitute any part of a contract and are correct to the best of our knowledge at the time of going to press.