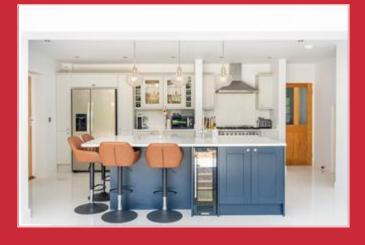

Nestled in an established, non-estate location, this home boasts a large rear garden that adjoins the tranquil Happy Bottom nature reserve, offering a sense of peace and privacy. Inside, you'll find a superb open plan kitchen/dining/family room with bi-

The property also features gas central heating, recently fitted double glazing, Karndean flooring, off road parking, and a large integral garage/workshop with an electric roller door. With sleek modern finishes and ample living space, this home is perfect for both relaxing and entertaining.