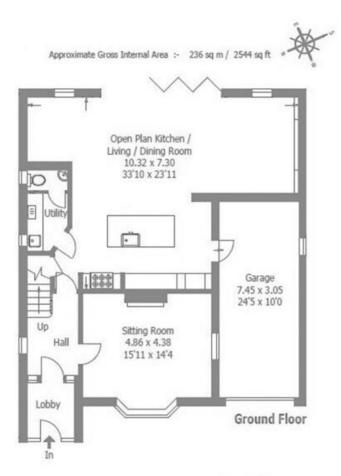

## The Property

Explore this beautifully presented and deceptively spacious 5-bedroom detached family house located in the desirable area of Corfe Mullen. This impressive property has been extended and refurbished to provide over 2500ft<sup>2</sup> of light, airy, contemporary accommodation, making it the perfect home for a growing family.

The property also features gas central heating, recently fitted double glazing, Karndean flooring, off road parking, and a large integral garage/workshop with an electric roller door. With sleek modern finishes and ample living space, this home is perfect for both relaxing and entertaining.

For identification purposes only, not to scale, do not scale

All rooms have been measured with an electronic laser and are approximate measurements only. To comply with the Consumer Protection from Unfair Trading Regulations 2008, we clarify that none of the services to the above property have been tested by ourselves, and we cannot guarantee that the installations described in the details are in perfect working order. Wilson Thomas for themselves, and for the vendors or lessors, produce these brochures in good faith, and are a guideline only. They do not constitute any part of a contract and are correct to the best of our knowledge at the time of going to press.