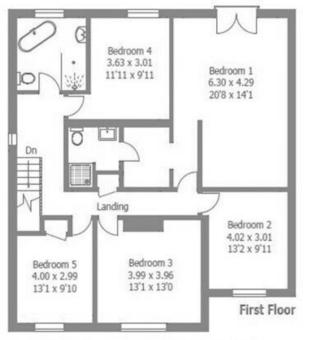

fold doors leading out to the garden, a spacious sitting room with a wood burner, 5 double bedrooms including an impressive principal suite with en-suite dressing room and shower room, and a luxury family bath/shower room.