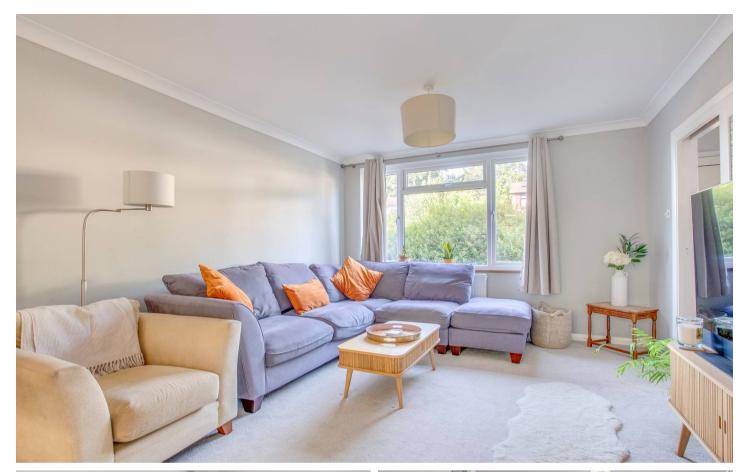

/Family room, Three bedrooms, Bathroom, Gas central heating, Double glazing, Double length garage and parking, Gardens. There is potential to extend further subject to the usual permissions.

### Tenure: Freehold

## **Entrance hall**

Radiator, stairs to first floor with understairs storage cupboard, wooden flooring

# Sitting/Dining room

Two radiators, window to front

# Kitchen

Fitted with a range of eye and base level units incorporating sink unit with mixer tap and drainer, built in Neff double oven, fitted four ring gas hob with extractor over, space and plumbing for dishwasher, space and plumbing for washing machine, tiled walls, tiled flooring, door to Conservatory

# Conservatory/Family room

Radiator, space for fridge/freezer, tiled flooring, sliding patio doors to garden









#### First floor

Landing Access to loft space, window to side

#### Bedroom 1

Radiator, built in shelved storage, dimmer switch, window to rear

#### Bedroom 2

Radiator, dimmer switch, window to front

#### Bedroom 3

Radiator, built in shelved storage cupboard, dimmer switch, window to front

### Bathroom

White suite comprising panelled bath with mixer tap and rainfall shower over, low level W.C., wash hand basin with mixer tap and cupboard under, heated towel rail, part tiled walls, window to rear

### Front garden/Parking

A driveway provides parking for two cars. The remainder is laid to lawn

### Double length garage

With electric up and over door, fuses and meters, light and power, wall mounted Vaillant gas fired central heating boiler, hot water cylinder

#### Garden

An ar