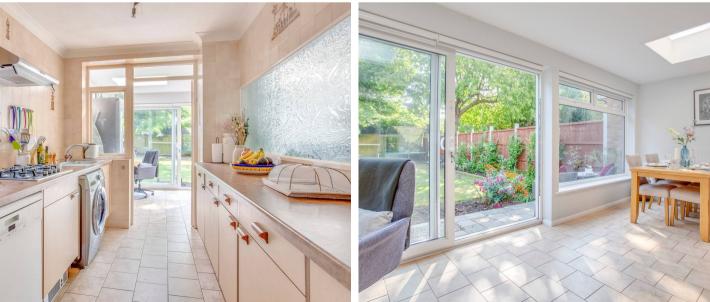

# Kitchen

Fitted with a range of eye and base level units incorporating sink unit with mixer tap and drainer, built in Neff double oven, fitted four ring gas hob with extractor over, space and plumbing for dishwasher, space and plumbing for washing machine, tiled walls, tiled flooring, door to Conservatory

# Conservatory/Family room

Radiator, space for fridge/freezer, tiled flooring, sliding patio doors to garden