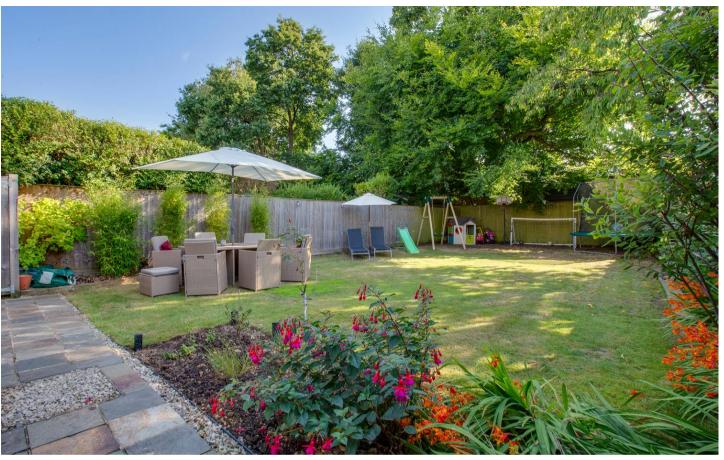

#### Garden

An area of patio leads to the remainder of garden which is laid to lawn and enclosed by panelled fencing. The garden extends to 60'.

Floor Plan produced for Robertsons by Media Arcade ©. Illustration for identification purposes only. Window and door openings are approximate. Whilst every attempt is made to assure accuracy in the preparation of this plan, please check all dimensions, shapes and compass bearings before making any decisions reliant upon them.