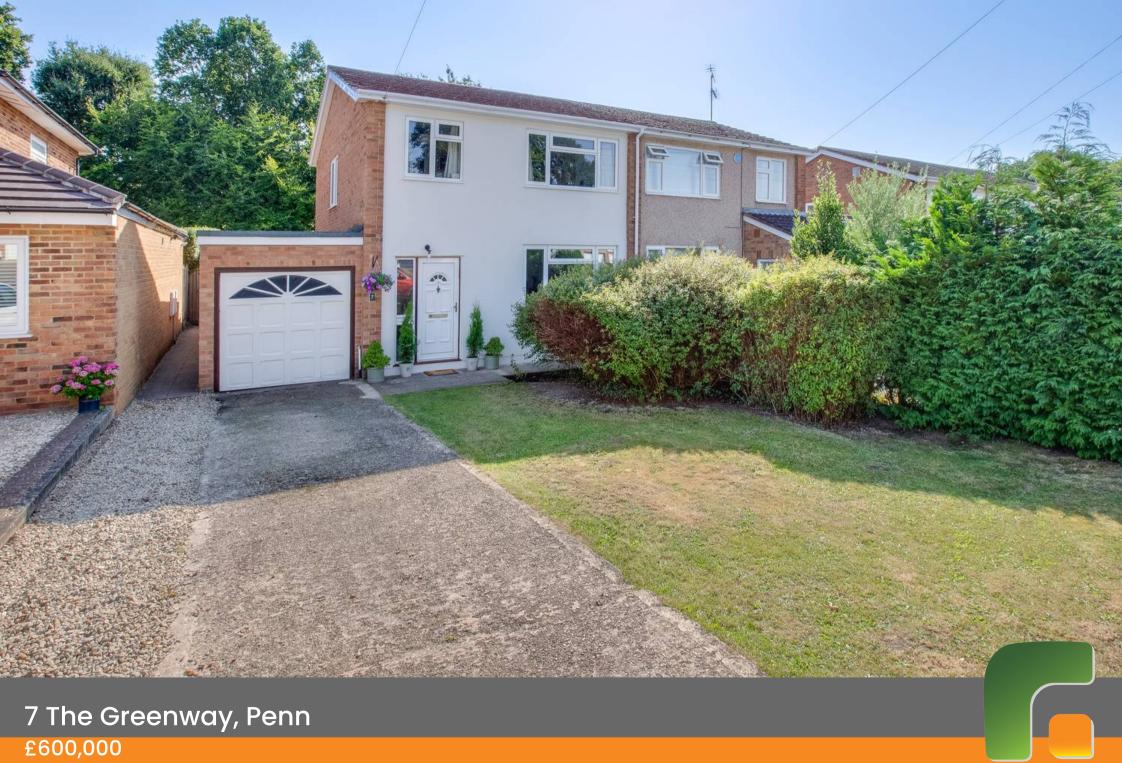

# 7 The Greenway

# Penn, High Wycombe

An extended semi detached family home with in a short walk of local shops and in the catchment for Tylers Green First and Middle schools. Entrance hall, Sitting/Dining room, Kitchen, Conservatory/Family room, Three bedrooms, Bathroom, Gas central heating, Double glazing, Double length garage and parking, Gardens. There is potential to extend further subject to the usual permissions.

### Front garden/Parking

A driveway provides parking for two cars. The remainder is laid to lawn

### Double length garage

With electric up and over door, fuses and meters, light and power, wall mounted Vaillant gas fired central heating boiler, hot water cylinder