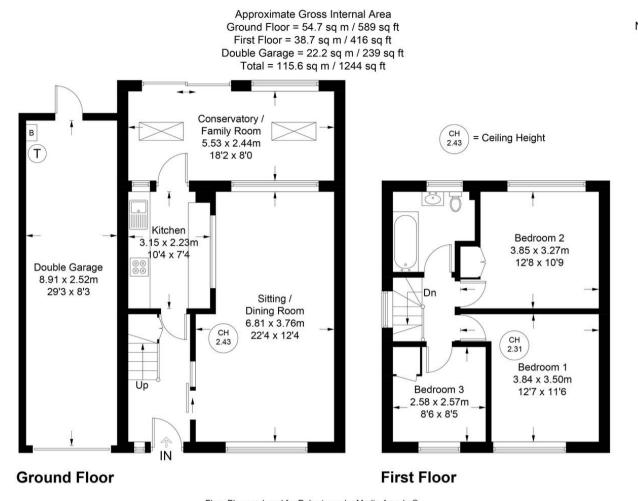

## **Entrance hall**

Radiator, stairs to first floor with understairs storage cupboard, wooden flooring

# Sitting/Dining room

Two radiators, window to front

# Kitchen

Fitted with a range of eye and base level units incorporating sink unit with mixer tap and drainer, built in Neff double oven, fitted four ring gas hob with extractor over, space and plumbing for dishwasher, space and plumbing for washing machine, tiled walls, tiled flooring, door to Conservatory

# Conservatory/Family room

Radiator, space for fridge/freezer, tiled flooring, sliding patio doors to garden

#### First floor

Landing Access to loft space, window to side

#### Bedroom 1

Radiator, built in shelved storage, dimmer switch, window to rear

#### Bedroom 2

Radiator, dimmer switch, window to front

#### Bedroom 3

Radiator, built in shelved storage cupboard, dimmer switch, window to front

### Bathroom

White suite comprising panelled bath with mixer tap and rainfall shower over, low level W.C., wash hand basin with mixer tap and cupboard under, heated towel rail, part tiled walls, window to rear

### Double length garage

With electric up and over door, fuses and meters, light and power, wall mounted Vaillant gas fired central heating boiler, hot water cylinder

#### Garden

An area of patio leads to the remainder of garden which is laid to lawn and enclosed by panelled fencing. The garden extends to 60'.

Floor Plan produced for Robertsons by Media Arcade ©. Illustration for identification purposes only. Window and door openings are approximate. Whilst every attempt is made to assure accuracy in the preparation of this plan, please check all dimensions, shapes and compass bearings before making any decisions reliant upon them.