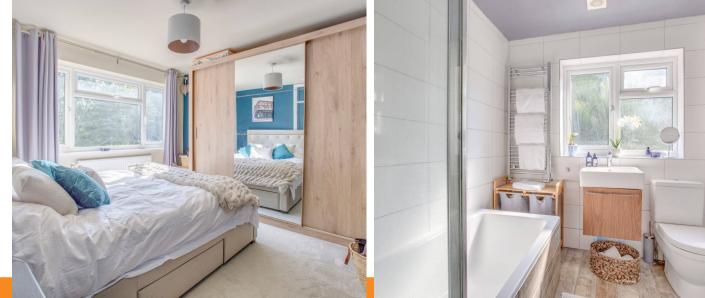

#### Bedroom 1

Radiator, built in shelved storage, dimmer switch, window to rear

#### Bedroom 2

Radiator, dimmer switch, window to front

#### Bedroom 3

Radiator, built in shelved storage cupboard, dimmer switch, window to front

### Bathroom

White suite comprising panelled bath with mixer tap and rainfall shower over, low level W.C., wash hand basin with mixer tap and cupboard under, heated towel rail, part tiled walls, window to rear