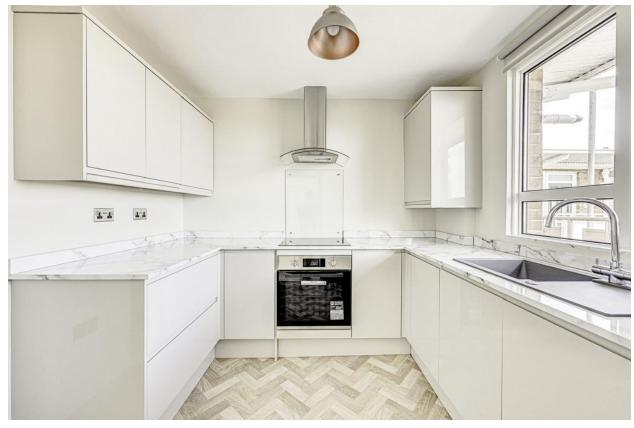

## \*\*NO ONWARD CHAIN\*\*

Exceptional two double bedroom top floor modern apartment, with sea views. The property has been completely refurbished by the present vendor which includes a a newly fitted kitchen, new bathroom suite, two double bedrooms and a good size lounge / diner opening onto a south facing balcony with distant sea views and views over the bowling green.

Chalkwell Lodge is a secure and gated private development in Westcliff, benefiting from private resident parking, garages (available to rent), lift access, communal gardens and a groundskeeper.

- TOP FLOOR APARTMENT
- SOUTH FACING BALCONY WITH SEAVIEWS & VIEWS OVER THE BOWLING GREEN
- COMPLETELY REFURBISHED THROUGHOUT
- NEWLY FITTED KITCHEN
- LUXURY BATHROOM SUITE
- TWO DOUBLE BEDROOMS WITH VIEWS
- GOOD SIZE LOUNGE / DINER WITH SOUTH FACING BALCONY
- LIFT SERVICE
- AMPLE STORAGE
- GATED PARKING

## To view this property call us today **01702 719777**

ENTRANCE HALL
KITCHEN 9' 3" x 8' 5" (2.82m x 2.57m)
BEDROOM ONE 15' 2" x 9' 3" (4.62m x 2.82m)
BEDROOM TWO 12' x 8' 9" (3.66m x 2.67m)
LOUNGE / DINER 20' 8" x 9' 8" (6.3m x 2.95m)