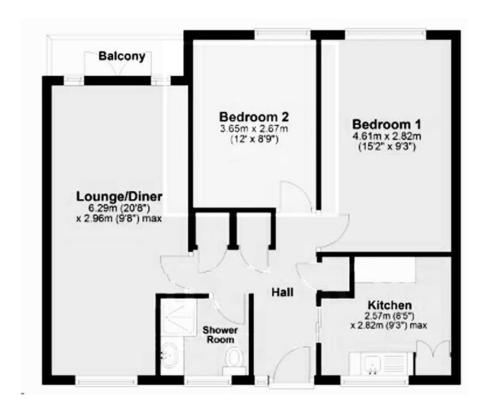

## To view this property call us today **01702 719777**

ENTRANCE HALL
KITCHEN 9' 3" x 8' 5" (2.82m x 2.57m)
BEDROOM ONE 15' 2" x 9' 3" (4.62m x 2.82m)
BEDROOM TWO 12' x 8' 9" (3.66m x 2.67m)
LOUNGE / DINER 20' 8" x 9' 8" (6.3m x 2.95m)

BATHROOM

SOUTH FACING BALCONY

Tenure: Leasehold (137 years) Ground Rent: £10 per year

Service Charge: £2,000 per year (includes water and

insurance)