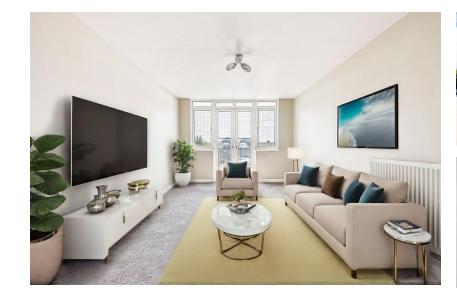

## \*\*NO ONWARD CHAIN\*\*

Exceptional two double bedroom top floor modern apartment, with sea views. The property has been completely refurbished by the present vendor which includes a a newly fitted kitchen, new bathroom suite, two double bedrooms and a good size lounge / diner opening onto a south facing balcony with distant sea views and views over the bowling green.

Chalkwell Lodge is a secure and gated private development in Westcliff, benefiting from private resident parking, garages (available to rent), lift access, communal gardens and a groundskeeper.

- TOP FLOOR APARTMENT
- SOUTH FACING BALCONY WITH SEAVIEWS & VIEWS OVER THE BOWLING GREEN
- COMPLETELY REFURBISHED THROUGHOUT
- NEWLY FITTED KITCHEN
- LUXURY BATHROOM SUITE
- TWO DOUBLE BEDROOMS WITH VIEWS
- GOOD SIZE LOUNGE / DINER WITH SOUTH FACING BALCONY
- LIFT SERVICE
- AMPLE STORAGE
- GATED PARKING

## To view this property call us today **01702 719777**

ENTRANCE HALL
KITCHEN 9' 3" x 8' 5" (2.82m x 2.57m)
BEDROOM ONE 15' 2" x 9' 3" (4.62m x 2.82m)
BEDROOM TWO 12' x 8' 9" (3.66m x 2.67m)
LOUNGE / DINER 20' 8" x 9' 8" (6.3m x 2.95m)