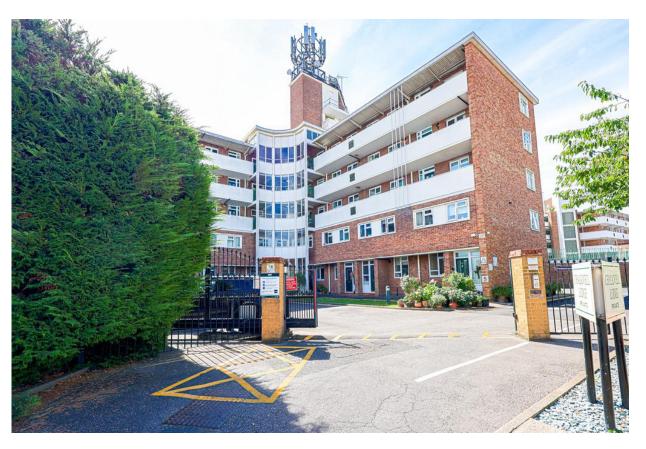

## 96 Chalkwell Lodge , London Road, Westcliff-on-Sea, SSO 9HX £225,000

Chalkwell Lodge is a secure and gated private development in Westcliff, benefiting from private resident parking, garages (available to rent), lift access, communal gardens and a groundskeeper.

- TOP FLOOR APARTMENT
- SOUTH FACING BALCONY WITH SEAVIEWS & VIEWS OVER THE BOWLING GREEN
- COMPLETELY REFURBISHED THROUGHOUT
- NEWLY FITTED KITCHEN
- LUXURY BATHROOM SUITE
- TWO DOUBLE BEDROOMS WITH VIEWS
- GOOD SIZE LOUNGE / DINER WITH SOUTH FACING BALCONY
- LIFT SERVICE
- AMPLE STORAGE
- GATED PARKING