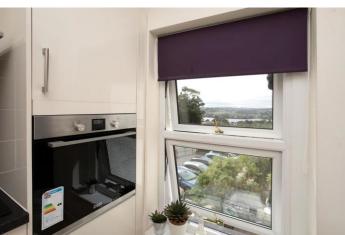

#### RECEPTION ROOM

uPVC double glazed window overlooking the rear aspect with delightful views into the river Teign estuary and open farmland beyond extending inland towards Newton Abbot across rolling

## **KITCHEN**

Modern high gloss cupboard and drawer base units under rolled edge counter tops, under counter appliance spaces, single drainer stainless steel sink unit with mixer tap over and tiled splash backs, ceramic hob with chimney style extractor over, range of corresponding eye level units, brushed chrome integrated electric oven, uPVC double glazed window to rear aspect enjoying the river and rural views.