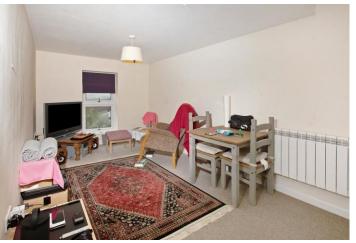

#### RECEPTION ROOM

uPVC double glazed window overlooking the rear aspect with delightful views into the river Teign estuary and open farmland beyond extending inland towards Newton Abbot across rolling

hills. New Lec wall hung electric radiator. Open through to the...