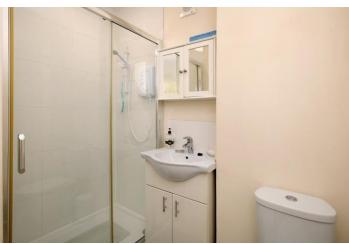

#### SHOWER ROOM

Modern fitted shower room, tiled shower enclosure with sliding glazed door and screen, fitted Triton shower, wash hand basin set into vanity unit, low level WC, fitted extractor, electric towel rail, wall mounted electric heater.