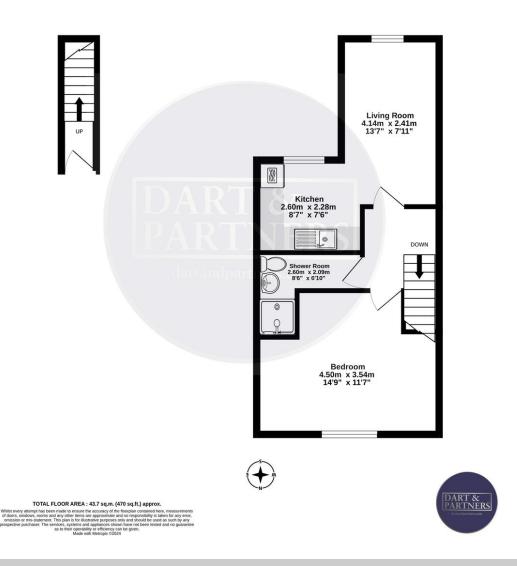

#### **ENTRANCE HALLWAY**

Stairs rising to the...

#### FIRST FLOOR LANDING

Hatch and access to loft space. Wall mounted New Lec electric radiator. Doors to...

#### RECEPTION ROOM

uPVC double glazed window overlooking the rear aspect with delightful views into the river Teign estuary and open farmland beyond extending inland towards Newton Abbot across rolling

hills. New Lec wall hung electric radiator. Open through to the...

## **KITCHEN**

Modern high gloss cupboard and drawer base units under rolled edge counter tops, under counter appliance spaces, single drainer stainless steel sink unit with mixer tap over and tiled splash backs, ceramic hob with chimney style extractor over, range of corresponding eye level units, brushed chrome integrated electric oven, uPVC double glazed window to rear aspect enjoying the river and rural views.

## **DOUBLE BEDROOM**

With sash window to front aspect, wall mounted New Lec radiator.

#### SHOWER ROOM

Modern fitted shower room, tiled shower enclosure with sliding glazed door and screen, fitted Triton shower, wash hand basin set into vanity unit, low level WC, fitted extractor, electric towel rail, wall mounted electric heater.