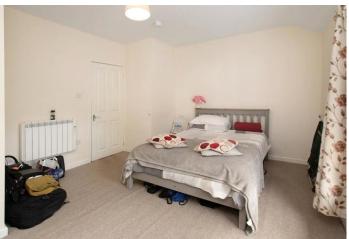

## **DOUBLE BEDROOM**

With sash window to front aspect, wall mounted New Lec radiator.