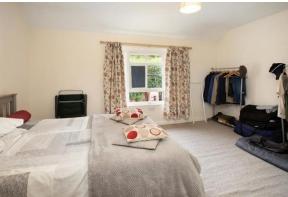

## **DOUBLE BEDROOM**

With sash window to front aspect, wall mounted New Lec radiator.