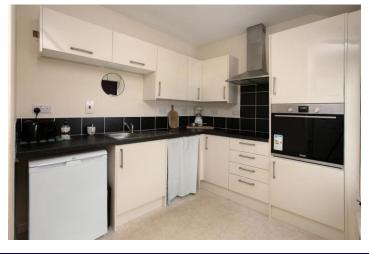

## **KITCHEN**

Modern high gloss cupboard and drawer base units under rolled edge counter tops, under counter appliance spaces, single drainer stainless steel sink unit with mixer tap over and tiled splash backs, ceramic hob with chimney style extractor over, range of corresponding eye level units, brushed chrome integrated electric oven, uPVC double glazed window to rear aspect enjoying the river and rural views.