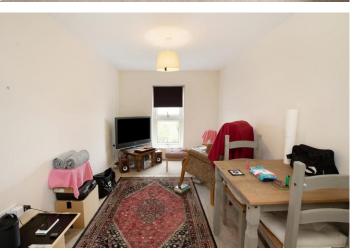

#### RECEPTION ROOM

uPVC double glazed window overlooking the rear aspect with delightful views into the river Teign estuary and open farmland beyond extending inland towards Newton Abbot across rolling