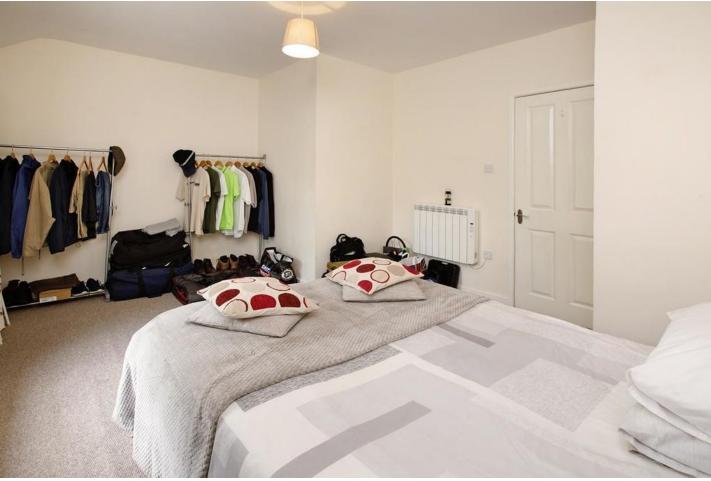

## **DOUBLE BEDROOM**

With sash window to front aspect, wall mounted New Lec radiator.