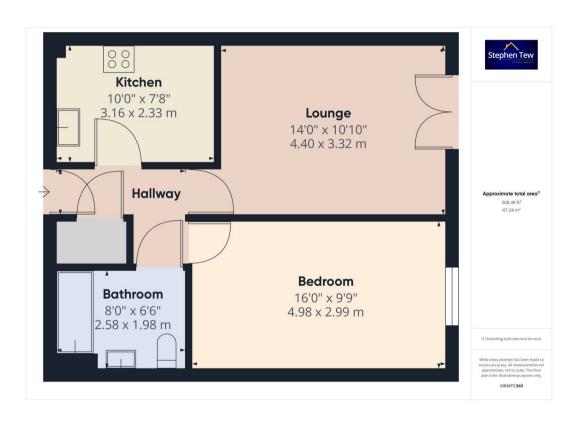

# Hallway

8' 5" x 3' 4" (2.56m x 1.01m)

## Lounge

14' 5" x 10' 11" (4.40m x 3.32m)

#### Kitchen

10' 4" x 7' 8" (3.16m x 2.33m)

## Bedroom

16' 4" x 9' 10" (4.98m x 2.99m)

#### Bathroom

8' 6" x 6' 6" (2.58m x 1.98m)