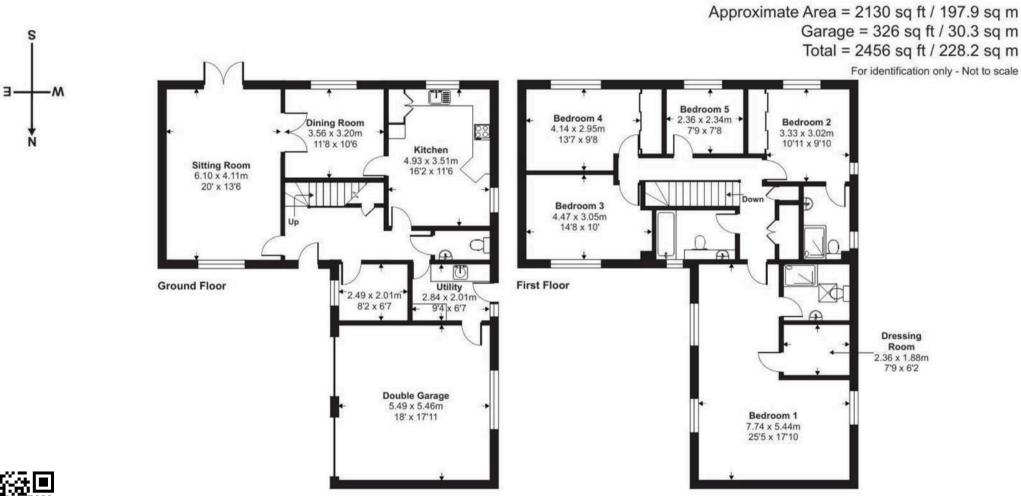

### Torquay

Situated in the highly sought-after neighbourhood of Livermead, this modern detached residence is a testament to luxury and comfort.

Upon entering, you are greeted by a spacious sitting room featuring a feature fireplace, perfect for cosy evenings in. The adjacent dining room provides a sophisticated setting for dinner parties. The heart of the home lies in the quality modern fitted kitchen/breakfast room, equipped with high-end integrated appliances, sleek cabinetry, and ample counter space.

For those who require a dedicated workspace, there is a convenient study providing a quiet retreat for focus. The property also includes a downstairs cloakroom/WC, as well as a separate utility room for added convenience.

Ascending the stairs, you will find five bedrooms, each offering a tranquil sanctuary. Two bedrooms boast en suite facilities, providing privacy and luxury. The principal bedroom features a walk-in dressing room, ensuring ample storage space. A wellappointed family bathroom serves the remaining bedrooms.

Completing this exceptional property is a double integral garage with electrically operated up and over doors, catering to the needs of vehicle owners and offering convenient storage options. Additional driveway parking is available for multiple vehicles, ensuring that guests are always accommodated with ease. Level gardens surround the property, providing a serene outdoor oasis for enjoying fresh air and picturesque views.

#### Driveway

To the front of the property there is a double width block paved driveway providing parking for 2-3 vehicles and direct access to the double garage.

#### Garage

The double garage is accessed via the driveway and has an electrically operated up and over doors.