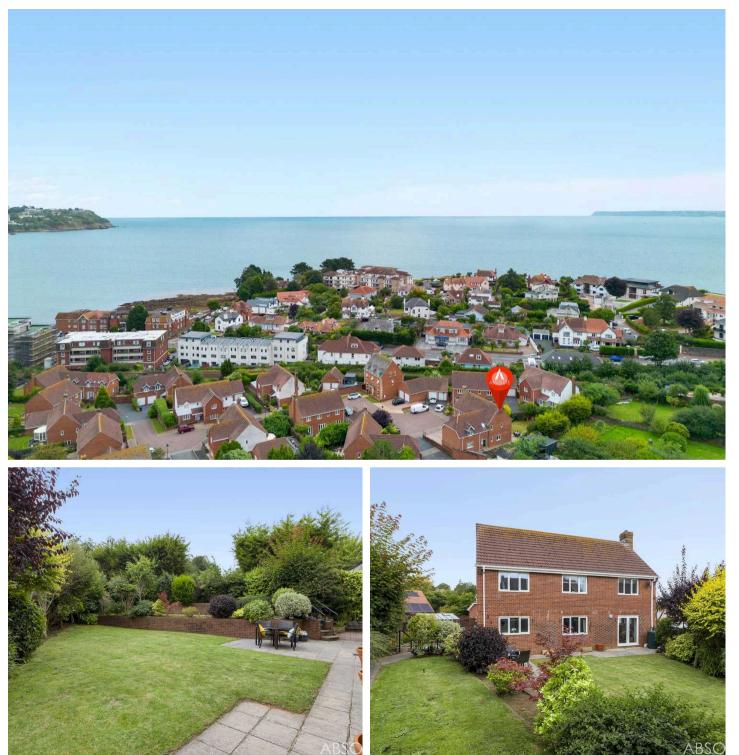

Completing this exceptional property is a double integral garage with electrically operated up and over doors, catering to the needs of vehicle owners and offering convenient storage options. Additional driveway parking is available for multiple vehicles, ensuring that guests are always accommodated with ease. Level gardens surround the property, providing a serene outdoor oasis for enjoying fresh air and picturesque views.

#### **Rear Garden**

The rear garden enjoys a Southerly aspect, is laid largely to lawn and is designed for outdoor living and entertaining. The garden features inviting patio spaces, perfect for al fresco dining, a level area laid largely to lawn with well established flower beds bordering, a further terraced area also having flower beds bordering. There are raised beds ideal for vegetable plots with an adjacent greenhouse and a gate which gives access from the rear garden to the front of the property.

#### Driveway

To the front of the property there is a double width block paved driveway providing parking for 2-3 vehicles and direct access to the double garage.

## Torquay

The property occupies a much sought after residential position within approximately 300 metres from Livermead Beach with easy access to Torquay sea front, deep water marina and town centre. Both Grammar schools and Torbay Hospital are also within close proximity as well as Torquay train station with links to Newton Abbot and London Paddington. There is easy access to the ring road which connects to Newton Abbot, Exeter and beyond.