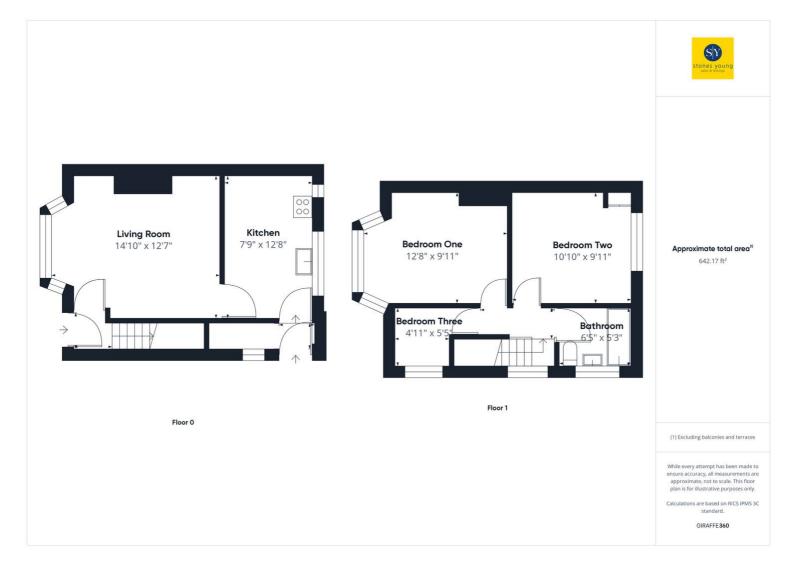

Upon entering, you are greeted by an inviting hallway with stairs to the first floor. The lounge provides the perfect space for the family to relax with a central gas fire and large bay window overlooking the front garden. The kitchen benefits from plentiful storage, integrated appliances and a convenient breakfast bar. There is also a utility space to the side with a door leading to the rear garden. On the first floor, off the landing, is the spacious master bedroom and second bedroom which also a well sized double. Completing the property internally is the third bedroom and family bathroom suite in white. The property is warmed through gas central heating and is mostly double glazed throughout.

## Hallway

uPVC front door, carpet flooring, stairs to first floor, meter cupboard.

# Lounge

Carpet flooring, gas fireplace, uPVC double glazed window, TV point, phone point, panel radiator.

## **Kitchen**

Range of fitted wall and base u its and contrasting work surfaces, stainless steel sink and drainer, electric hob, electric oven, space for fridge freezer, space for washing machine, breakfast bar, uPVC double glazed window x2, linoleum flooring, panel radiator.

# **Utility Room**

uPVC window and door to rear, stone flooring, wall mounted boiler, space for washer or dryer, gas meter.

#### **Bedroom**

Carpet flooring, uPVC double glazed window, panel radiator.

#### Bedroom 2

Carpet flooring, built in storage cupboard, uPVC double glazed window, panel radiator.

# Bedroom 3

Carpet flooring, wooden framed single glazed window.

## **Bathroom**

Lino flooring, three piece suite in white, shower over bath, sink, W/C, uPVC double glazed frosted window, panel radiator.