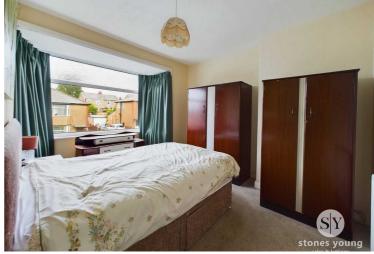

#### **Bedroom**

Carpet flooring, uPVC double glazed window, panel radiator.

#### Bedroom 2

Carpet flooring, built in storage cupboard, uPVC double glazed window, panel radiator.