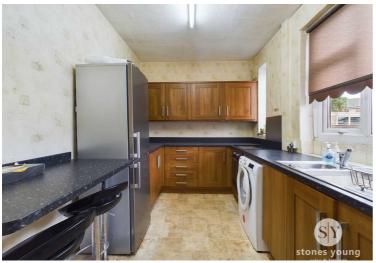

Upon entering, you are greeted by an inviting hallway with stairs to the first floor. The lounge provides the perfect space for the family to relax with a central gas fire and large bay window overlooking the front garden. The kitchen benefits from plentiful storage, integrated appliances and a convenient breakfast bar. There is also a utility space to the side with a door leading to the rear garden. On the first floor, off the landing, is the spacious master bedroom and second bedroom which also a well sized double. Completing the property internally is the third bedroom and family bathroom suite in white. The property is warmed through gas central heating and is mostly double glazed throughout.

## **Kitchen**

Range of fitted wall and base u its and contrasting work surfaces, stainless steel sink and drainer, electric hob, electric oven, space for fridge freezer, space for washing machine, breakfast bar, uPVC double glazed window x2, linoleum flooring, panel radiator.