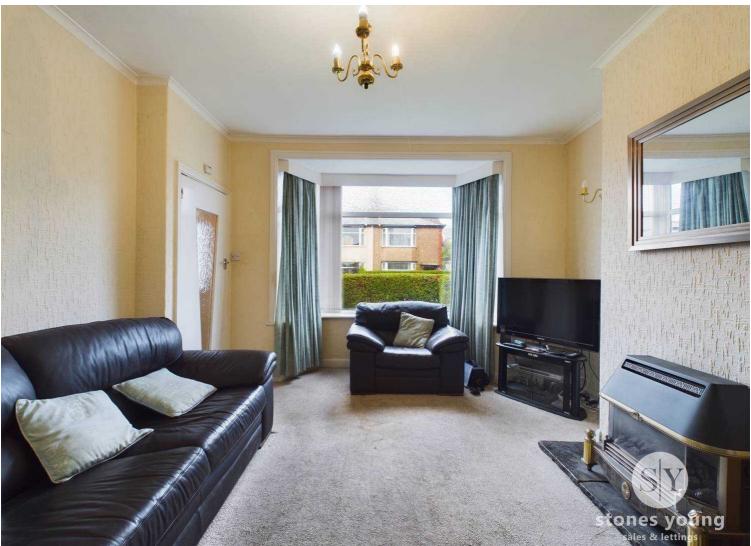

Upon entering, you are greeted by an inviting hallway with stairs to the first floor. The lounge provides the perfect space for the family to relax with a central gas fire and large bay window overlooking the front garden. The kitchen benefits from plentiful storage, integrated appliances and a convenient breakfast bar. There is also a utility space to the side with a door leading to the rear garden. On the first floor, off the landing, is the spacious master bedroom and second bedroom which also a well sized double. Completing the property internally is the third bedroom and family bathroom suite in white. The property is warmed through gas central heating and is mostly double glazed throughout.

# Lounge

Carpet flooring, gas fireplace, uPVC double glazed window, TV point, phone point, panel radiator.