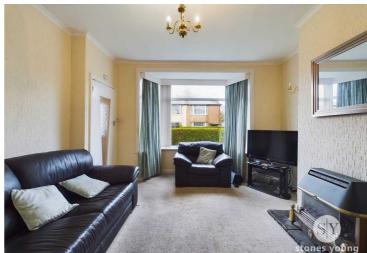

Upon entering, you are greeted by an inviting hallway with stairs to the first floor. The lounge provides the perfect space for the family to relax with a central gas fire and large bay window overlooking the front garden. The kitchen benefits from plentiful storage, integrated appliances and a convenient breakfast bar. There is also a utility space to the side with a door leading to the rear garden. On the first floor, off the landing, is the spacious master bedroom and second bedroom which also a well sized double. Completing the property internally is the third bedroom and family bathroom suite in white. The property is warmed through gas central heating and is mostly double glazed throughout.

# Lounge

Carpet flooring, gas fireplace, uPVC double glazed window, TV point, phone point, panel radiator.