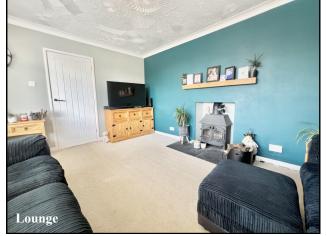

Accommodation and approximate room sizes:

- Entrance Hall: Cloaks cupboard. Hatch to boarded & insulated roof space with light & ladder fitted.
- Lounge: Feature fireplace with log burning stove.
- Kitchen/Diner: Superb Kitchen with range of floor and wall cupboards. Built-in high level oven, gas hob & cooker hood. Integrated fridge/freezer and dishwasher. Space for dining table and double doors leading to:
- Family/Utility Room: Space for washing machine & tumble dryer. Sky light.
- Study/Hobby Room
- Bedroom 1: Built-in wardrobe. Window to front aspect.
- Bedroom 2: Window to rear aspect.
- Bedroom 3: Built-in wardrobe. Window to side aspect.
- Bathroom: Bath with shower head attachment. Vanity wash basin & WC. Chrome heated towel rail.
- Gas Central Heating
- PVCu Double-Glazing
- Rear Garden: Paved patio to the rear of the property with the remainder laid to lawn having well stocked shrub borders. Garden Shed with electric installed. In all, the garden enjoys a good degree of privacy.
- Driveway: Laid to stone and space for two vehicles. Gate leading to front garden.
- Council Tax Band 'C'
- Energy Rating 'C'