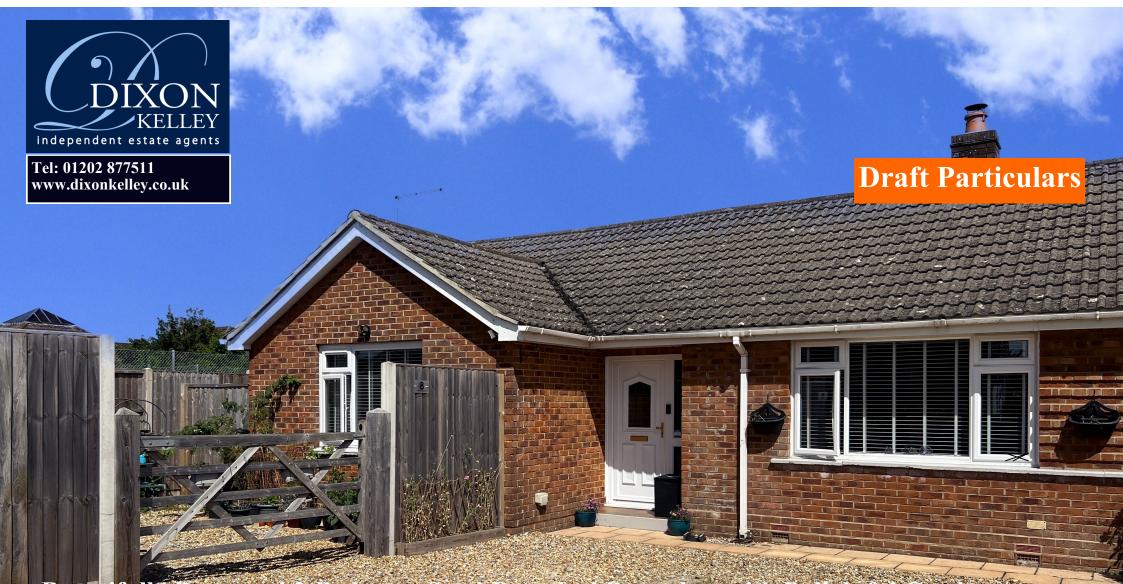

Beautifully Presented 3-Bedroom Semi-Detached Bungalow with Delightful Garden

Tenure: Freehold Approx 96 sq meters (1033 sq ft)

8 Shaftesbury Road, West Moors, Ferndown, Dorset. BH22 0DY

Price £415,000

- Entrance Hall
- Lounge with Log-burning stove
- Superb Fitted Kitchen/Diner
- 3 Good Bedrooms
- Modern Bathroom
- Family Room/Utility Area

- Study/Hobby Room
- Gas Central Heating
- PVCu Double-Glazing
- Delightful Rear Garden
- Ample Off Road Parking
- Close to Protected Forest Walks

Delightful, semi-detached bungalow occupying a good-sized plot in a quiet residential area near to local schools and a short distance from protected forest walks.

The property is well presented throughout and offers ample living space, while also benefitting from three good bedrooms. Features include a log burning stove in the lounge, gas central heating & PVCu double-glazing. The bungalow benefits from a large front drive with space for off road parking.