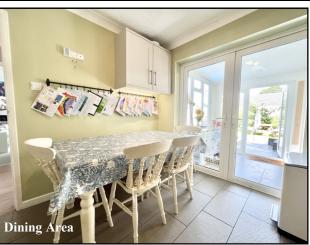

Accommodation and approximate room sizes:

- Entrance Hall: Cloaks cupboard. Hatch to boarded & insulated roof space with light & ladder fitted.
- Lounge: Feature fireplace with log burning stove.
- Kitchen/Diner: Superb Kitchen with range of floor and wall cupboards. Built-in high level oven, gas hob & cooker hood. Integrated fridge/freezer and dishwasher. Space for dining table and double doors leading to:
- Family/Utility Room: Space for washing machine & tumble dryer. Sky light.
- Study/Hobby Room
- Bedroom 1: Built-in wardrobe. Window to front aspect.
- Bedroom 2: Window to rear aspect.
- Bedroom 3: Built-in wardrobe. Window to side aspect.
- Bathroom: Bath with shower head attachment. Vanity wash basin & WC. Chrome heated towel rail.
- Gas Central Heating
- PVCu Double-Glazing
- Rear Garden: Paved patio to the rear of the property with the remainder laid to lawn having well stocked shrub borders. Garden Shed with electric installed. In all, the garden enjoys a good degree of privacy.
- Driveway: Laid to stone and space for two vehicles. Gate leading to front garden.
- Council Tax Band 'C'
- Energy Rating 'C'