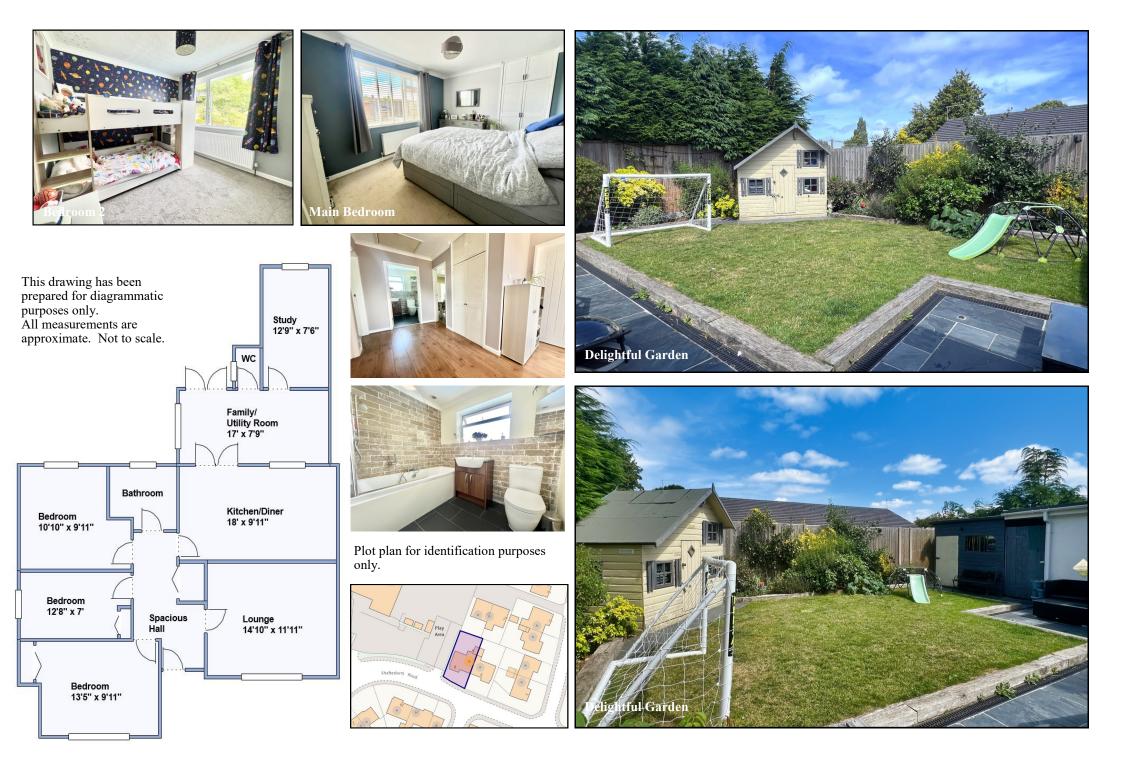

Accommodation and approximate room sizes:

- Entrance Hall: Cloaks cupboard. Hatch to boarded & insulated roof space with light & ladder fitted.
- Lounge: Feature fireplace with log burning stove.
- Kitchen/Diner: Superb Kitchen with range of floor and wall cupboards. Built-in high level oven, gas hob & cooker hood. Integrated fridge/freezer and dishwasher. Space for dining table and double doors leading to:
- Family/Utility Room: Space for washing machine & tumble dryer. Sky light.
- Study/Hobby Room
- Bedroom 1: Built-in wardrobe. Window to front aspect.
- Bedroom 2: Window to rear aspect.
- Bedroom 3: Built-in wardrobe. Window to side aspect.
- Bathroom: Bath with shower head attachment. Vanity wash basin & WC. Chrome heated towel rail.
- Gas Central Heating
- PVCu Double-Glazing
- Rear Garden: Paved patio to the rear of the property with the remainder laid to lawn having well stocked shrub borders. Garden Shed with electric installed. In all, the garden enjoys a good degree of privacy.
- Driveway: Laid to stone and space for two vehicles. Gate leading to front garden.
- Council Tax Band 'C'
- Energy Rating 'C'