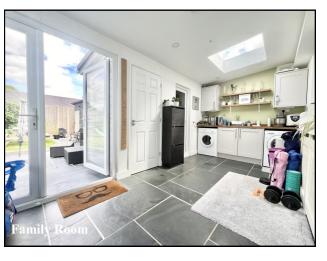

Accommodation and approximate room sizes:

- Entrance Hall: Cloaks cupboard. Hatch to boarded & insulated roof space with light & ladder fitted.
- Lounge: Feature fireplace with log burning stove.
- Kitchen/Diner: Superb Kitchen with range of floor and wall cupboards. Built-in high level oven, gas hob & cooker hood. Integrated fridge/freezer and dishwasher. Space for dining table and double doors leading to:
- Family/Utility Room: Space for washing machine & tumble dryer. Sky light.
- Study/Hobby Room
- Bedroom 1: Built-in wardrobe. Window to front aspect.
- Bedroom 2: Window to rear aspect.
- Bedroom 3: Built-in wardrobe. Window to side aspect.
- Bathroom: Bath with shower head attachment. Vanity wash basin & WC. Chrome heated towel rail.
- Gas Central Heating
- PVCu Double-Glazing
- Rear Garden: Paved patio to the rear of the property with the remainder laid to lawn having well stocked shrub borders. Garden Shed with electric installed. In all, the garden enjoys a good degree of privacy.
- Driveway: Laid to stone and space for two vehicles. Gate leading to front garden.
- Council Tax Band 'C'
- Energy Rating 'C'