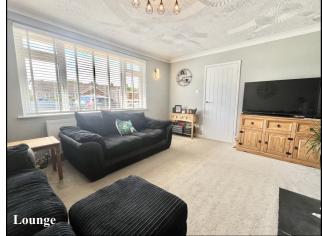

Accommodation and approximate room sizes:

- Entrance Hall: Cloaks cupboard. Hatch to boarded & insulated roof space with light & ladder fitted.
- Lounge: Feature fireplace with log burning stove.
- Kitchen/Diner: Superb Kitchen with range of floor and wall cupboards. Built-in high level oven, gas hob & cooker hood. Integrated fridge/freezer and dishwasher. Space for dining table and double doors leading to:
- Family/Utility Room: Space for washing machine & tumble dryer. Sky light.
- Study/Hobby Room
- Bedroom 1: Built-in wardrobe. Window to front aspect.
- Bedroom 2: Window to rear aspect.
- Bedroom 3: Built-in wardrobe. Window to side aspect.
- Bathroom: Bath with shower head attachment. Vanity wash basin & WC. Chrome heated towel rail.
- Gas Central Heating
- PVCu Double-Glazing
- Rear Garden: Paved patio to the rear of the property with the remainder laid to lawn having well stocked shrub borders. Garden Shed with electric installed. In all, the garden enjoys a good degree of privacy.
- Driveway: Laid to stone and space for two vehicles. Gate leading to front garden.
- Council Tax Band 'C'
- Energy Rating 'C'