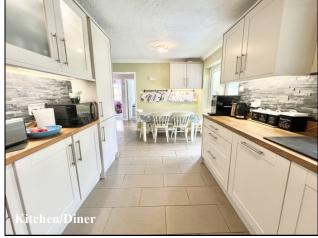

Accommodation and approximate room sizes:

- Entrance Hall: Cloaks cupboard. Hatch to boarded & insulated roof space with light & ladder fitted.
- Lounge: Feature fireplace with log burning stove.
- Kitchen/Diner: Superb Kitchen with range of floor and wall cupboards. Built-in high level oven, gas hob & cooker hood. Integrated fridge/freezer and dishwasher. Space for dining table and double doors leading to:
- Family/Utility Room: Space for washing machine & tumble dryer. Sky light.
- Study/Hobby Room
- Bedroom 1: Built-in wardrobe. Window to front aspect.
- Bedroom 2: Window to rear aspect.
- Bedroom 3: Built-in wardrobe. Window to side aspect.
- Bathroom: Bath with shower head attachment. Vanity wash basin & WC. Chrome heated towel rail.
- Gas Central Heating
- PVCu Double-Glazing
- Rear Garden: Paved patio to the rear of the property with the remainder laid to lawn having well stocked shrub borders. Garden Shed with electric installed. In all, the garden enjoys a good degree of privacy.
- Driveway: Laid to stone and space for two vehicles. Gate leading to front garden.
- Council Tax Band 'C'
- Energy Rating 'C'