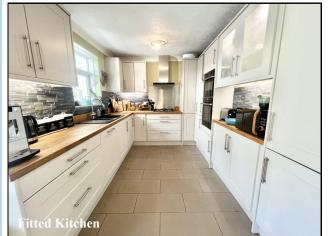

Accommodation and approximate room sizes:

- Entrance Hall: Cloaks cupboard. Hatch to boarded & insulated roof space with light & ladder fitted.
- Lounge: Feature fireplace with log burning stove.
- Kitchen/Diner: Superb Kitchen with range of floor and wall cupboards. Built-in high level oven, gas hob & cooker hood. Integrated fridge/freezer and dishwasher. Space for dining table and double doors leading to:
- Family/Utility Room: Space for washing machine & tumble dryer. Sky light.
- Study/Hobby Room
- Bedroom 1: Built-in wardrobe. Window to front aspect.
- Bedroom 2: Window to rear aspect.
- Bedroom 3: Built-in wardrobe. Window to side aspect.
- Bathroom: Bath with shower head attachment. Vanity wash basin & WC. Chrome heated towel rail.
- Gas Central Heating
- PVCu Double-Glazing
- Rear Garden: Paved patio to the rear of the property with the remainder laid to lawn having well stocked shrub borders. Garden Shed with electric installed. In all, the garden enjoys a good degree of privacy.
- Driveway: Laid to stone and space for two vehicles. Gate leading to front garden.
- Council Tax Band 'C'
- Energy Rating 'C'