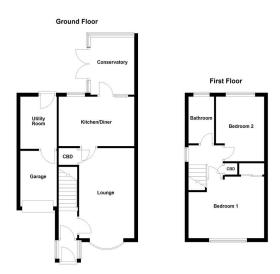

#### **GROUND FLOOR**

As you enter, a warm and inviting entrance hall leads to the main living areas, setting the tone for the entire home. The spacious family lounge provides a cosy and versatile space, easily accommodating a variety of furnishings. Adjacent to the lounge, you'll find a beautifully designed kitchen/diner, offering both functionality and style, perfect for everyday meals or entertaining guests. The ground floor is further enhanced by a bright and airy conservatory, an additional living space that overlooks the delightful rear garden, creating a seamless connection between indoor and outdoor living.

#### **ENTRANCE HALL**

LOUNGE 15' 5" x 9' 10" (4.70m x 3.02m)

KITCHEN/DINER 13' 2" x 8' 5" (4.03m x 2.58m)

CONSERVATORY 10' 0" x 7' 7" (3.06m x 2.32m)

UTILITY ROOM

#### FIRST FLOOR

Upstairs, the home features two generously sized bedrooms, each thoughtfully designed to accommodate a range of furniture, offering flexibility and comfort. The first floor is completed by a well-appointed family bathroom, featuring a high-quality three-piece suite surrounded by elegant tiling.

BEDROOM ONE 13' 2" x 9' 10" (4.03m x 3.02m)

BEDROOM TWO 11' 6" x 8' 5" (3.52m x 2.57m)

BATHROOM 8' 5" x 4' 7" (2.57m x 1.40m)

#### **EXTERNAL**

Outside, the rear garden is a true extension of the home's living space. Spread across three low-maintenance tiers, it offers ample room for seating and entertaining, making it the perfect place to relax and enjoy the outdoors. The property also benefits from a garage, partially converted to include a convenient utility room and a separate garage store.