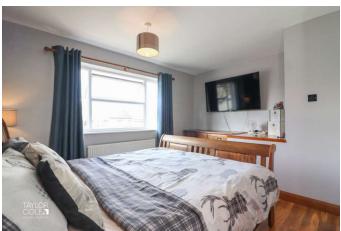

#### FIRST FLOOR

Upstairs, the home features two generously sized bedrooms, each thoughtfully designed to accommodate a range of furniture, offering flexibility and comfort. The first floor is completed by a well-appointed family bathroom, featuring a high-quality three-piece suite surrounded by elegant tiling.

BEDROOM ONE 13' 2" x 9' 10" (4.03m x 3.02m)

BEDROOM TWO 11' 6" x 8' 5" (3.52m x 2.57m)

BATHROOM 8' 5" x 4' 7" (2.57m x 1.40m)