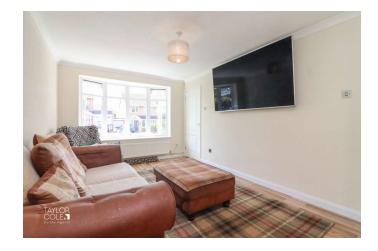

#### **GROUND FLOOR**

As you enter, a warm and inviting entrance hall leads to the main living areas, setting the tone for the entire home. The spacious family lounge provides a cosy and versatile space, easily accommodating a variety of furnishings. Adjacent to the lounge, you'll find a beautifully designed kitchen/diner, offering both functionality and style, perfect for everyday meals or entertaining guests. The ground floor is further enhanced by a bright and airy conservatory, an additional living space that overlooks the delightful rear garden, creating a seamless connection between indoor and outdoor living.

#### **ENTRANCE HALL**

LOUNGE 15' 5" x 9' 10" (4.70m x 3.02m)

KITCHEN/DINER 13' 2" x 8' 5" (4.03m x 2.58m)

CONSERVATORY 10' 0" x 7' 7" (3.06m x 2.32m)

UTILITY ROOM