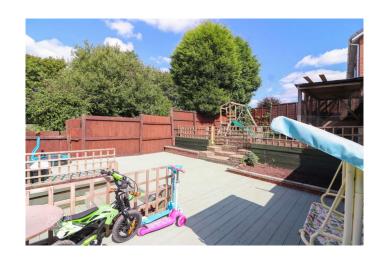

#### **EXTERNAL**

Outside, the rear garden is a true extension of the home's living space. Spread across three low-maintenance tiers, it offers ample room for seating and entertaining, making it the perfect place to relax and enjoy the outdoors. The property also benefits from a garage, partially converted to include a convenient utility room and a separate garage store.