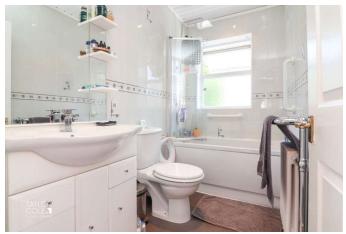

#### FIRST FLOOR

Upstairs, the home features two generously sized bedrooms, each thoughtfully designed to accommodate a range of furniture, offering flexibility and comfort. The first floor is completed by a well-appointed family bathroom, featuring a high-quality three-piece suite surrounded by elegant tiling.

BEDROOM ONE 13' 2" x 9' 10" (4.03m x 3.02m)

BEDROOM TWO 11' 6" x 8' 5" (3.52m x 2.57m)

BATHROOM 8' 5" x 4' 7" (2.57m x 1.40m)