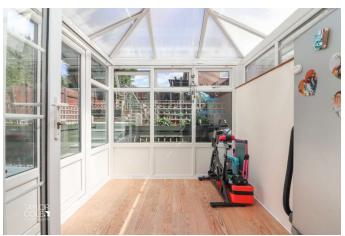

#### **GROUND FLOOR**

As you enter, a warm and inviting entrance hall leads to the main living areas, setting the tone for the entire home. The spacious family lounge provides a cosy and versatile space, easily accommodating a variety of furnishings. Adjacent to the lounge, you'll find a beautifully designed kitchen/diner, offering both functionality and style, perfect for everyday meals or entertaining guests. The ground floor is further enhanced by a bright and airy conservatory, an additional living space that overlooks the delightful rear garden, creating a seamless connection between indoor and outdoor living.

#### **ENTRANCE HALL**

LOUNGE 15' 5" x 9' 10" (4.70m x 3.02m)

KITCHEN/DINER 13' 2" x 8' 5" (4.03m x 2.58m)

CONSERVATORY 10' 0" x 7' 7" (3.06m x 2.32m)

UTILITY ROOM