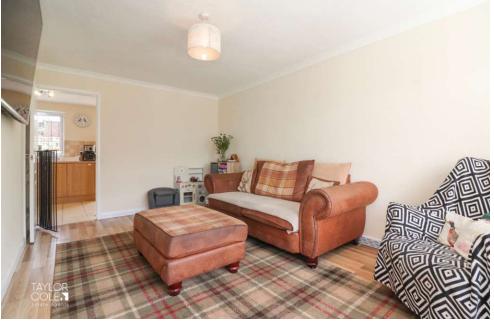

#### **GROUND FLOOR**

As you enter, a warm and inviting entrance hall leads to the main living areas, setting the tone for the entire home. The spacious family lounge provides a cosy and versatile space, easily accommodating a variety of furnishings. Adjacent to the lounge, you'll find a beautifully designed kitchen/diner, offering both functionality and style, perfect for everyday meals or entertaining guests. The ground floor is further enhanced by a bright and airy conservatory, an additional living space that overlooks the delightful rear garden, creating a seamless connection between indoor and outdoor living.

#### **ENTRANCE HALL**

LOUNGE 15' 5" x 9' 10" (4.70m x 3.02m)

KITCHEN/DINER 13' 2" x 8' 5" (4.03m x 2.58m)

CONSERVATORY 10' 0" x 7' 7" (3.06m x 2.32m)

UTILITY ROOM