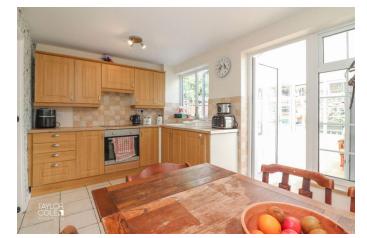

#### **GROUND FLOOR**

As you enter, a warm and inviting entrance hall leads to the main living areas, setting the tone for the entire home. The spacious family lounge provides a cosy and versatile space, easily accommodating a variety of furnishings. Adjacent to the lounge, you'll find a beautifully designed kitchen/diner, offering both functionality and style, perfect for everyday meals or entertaining guests. The ground floor is further enhanced by a bright and airy conservatory, an additional living space that overlooks the delightful rear garden, creating a seamless connection between indoor and outdoor living.

#### **ENTRANCE HALL**

LOUNGE 15' 5" x 9' 10" (4.70m x 3.02m)

KITCHEN/DINER 13' 2" x 8' 5" (4.03m x 2.58m)

CONSERVATORY 10' 0" x 7' 7" (3.06m x 2.32m)

UTILITY ROOM