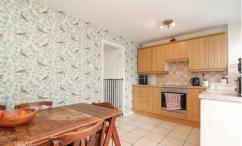

#### **GROUND FLOOR**

As you enter, a warm and inviting entrance hall leads to the main living areas, setting the tone for the entire home. The spacious family lounge provides a cosy and versatile space, easily accommodating a variety of furnishings. Adjacent to the lounge, you'll find a beautifully designed kitchen/diner, offering both functionality and style, perfect for everyday meals or entertaining guests. The ground floor is further enhanced by a bright and airy conservatory, an additional living space that overlooks the delightful rear garden, creating a seamless connection between indoor and outdoor living.

#### **ENTRANCE HALL**

LOUNGE 15' 5" x 9' 10" (4.70m x 3.02m)

KITCHEN/DINER 13' 2" x 8' 5" (4.03m x 2.58m)

CONSERVATORY 10' 0" x 7' 7" (3.06m x 2.32m)

UTILITY ROOM