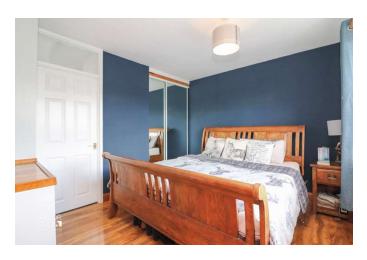

#### FIRST FLOOR

Upstairs, the home features two generously sized bedrooms, each thoughtfully designed to accommodate a range of furniture, offering flexibility and comfort. The first floor is completed by a well-appointed family bathroom, featuring a high-quality three-piece suite surrounded by elegant tiling.

BEDROOM ONE 13' 2" x 9' 10" (4.03m x 3.02m)

BEDROOM TWO 11' 6" x 8' 5" (3.52m x 2.57m)

BATHROOM 8' 5" x 4' 7" (2.57m x 1.40m)