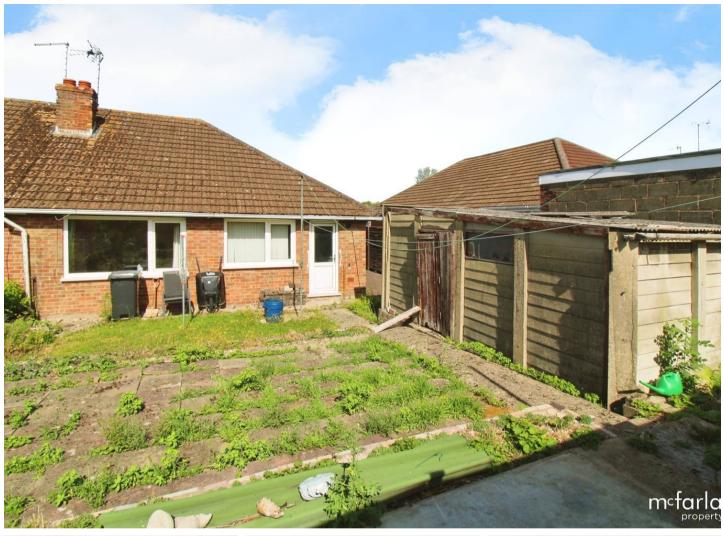

## 13 Whitelands Road

Swindon, Swindon

Ideally located just a short walk from
Greenbridge Retail Park is this semi-detached
bungalow tucked away down a quiet cul-desac. The property is in need of updating
throughout offering plenty of potential for a
charming and spacious bungalow. An entrance
hall provides access to the principle
accommodation to include sitting room, kitchen,
wet room and three double bedrooms. To the
front of the property there is block paves
driveway providing ample parking and leading
to the single garage. To the rear there is a low
maintenance garden with patio area.