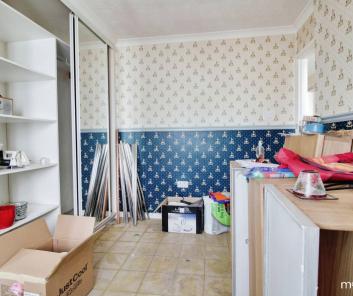

#### Bedroom

11' 9" x 9' 9" (3.58m x 2.97m)

#### Bedroom

10' 3" x 9' 0" (3.12m x 2.74m)