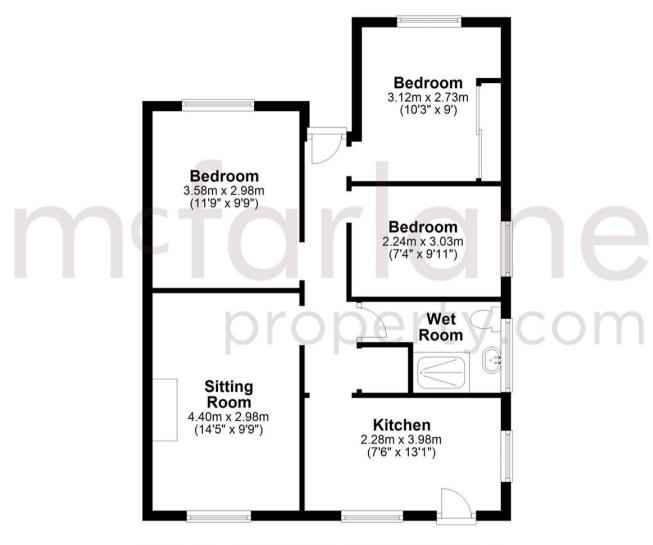

## **Sitting Room**

14' 5" x 9' 9" (4.39m x 2.97m)

#### Kitchen

13' 1" x 7' 6" (3.99m x 2.29m)

#### Bedroom

11' 9" x 9' 9" (3.58m x 2.97m)

#### Bedroom

10' 3" x 9' 0" (3.12m x 2.74m)

#### Bedroom

7' 4" x 9' 11" (2.24m x 3.02m)

**Wet Room** 

### **Ground Floor**

Approx. 61.7 sq. metres (664.4 sq. feet)

Total area: approx. 61.7 sq. metres (664.4 sq. feet)