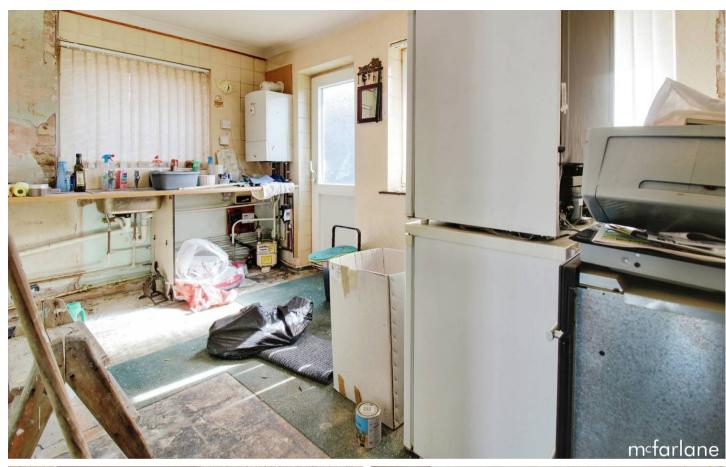

updating
throughout offering plenty of potential for a
charming and spacious bungalow. An entrance
hall provides access to the principle
accommodation to include sitting room, kitchen,
wet room and three double bedrooms. To the
front of the property there is block paves
driveway providing ample parking and leading
to the single garage. To the rear there is a low
maintenance garden with patio area.

Council Tax band: C

Tenure: Freehold

- NO ONWARD CHAIN
- SEMI DETACHED BUNGALOW
- RENOVATION PROJECT
- THREE BEDROOMS
- GARAGE
- AMPLE PARKING

## **Sitting Room**

14' 5" x 9' 9" (4.39m x 2.97m)

#### Kitchen

13' 1" x 7' 6" (3.99m x 2.29m)

#### Bedroom

11' 9" x 9' 9" (3.58m x 2.97m)

#### Bedroom

10' 3" x 9' 0" (3.12m x 2.74m)

#### Bedroom

7' 4" x 9' 11" (2.24m x 3.02m)

**Wet Room** 







### **Ground Floor**

Approx. 61.7 sq. metres (664.4 sq. feet)



Total area: approx. 61.7 sq. metres (664.4 sq. feet)

# Old Town Sales

McFarlane Sales & Letting Ltd, 28-30 Wood Street - SNI 4AB

01793 296880 • oldtown@mcfarlaneproperty.com • www.mcfarlaneproperty.com/