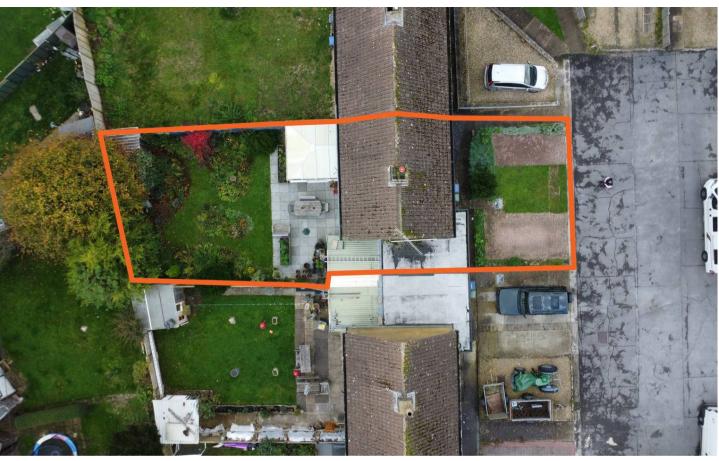

## **Purton Wiltshire**

A well-proportioned Three DOUBLE Bedroom family home in the sought after town of Purton near Cricklade. This property boasts an expansive plot with a mature well-tended Rear Garden.

To The First Floor there are Three Double Bedrooms plus family Bathroom. Outside there is an envious Rear Garden with a delightful aspect.

There is Off Road Parking to the Front for Two Cars.

NOT TO BE MISSED uPVC Double Glazing and Gas Fired Heating.