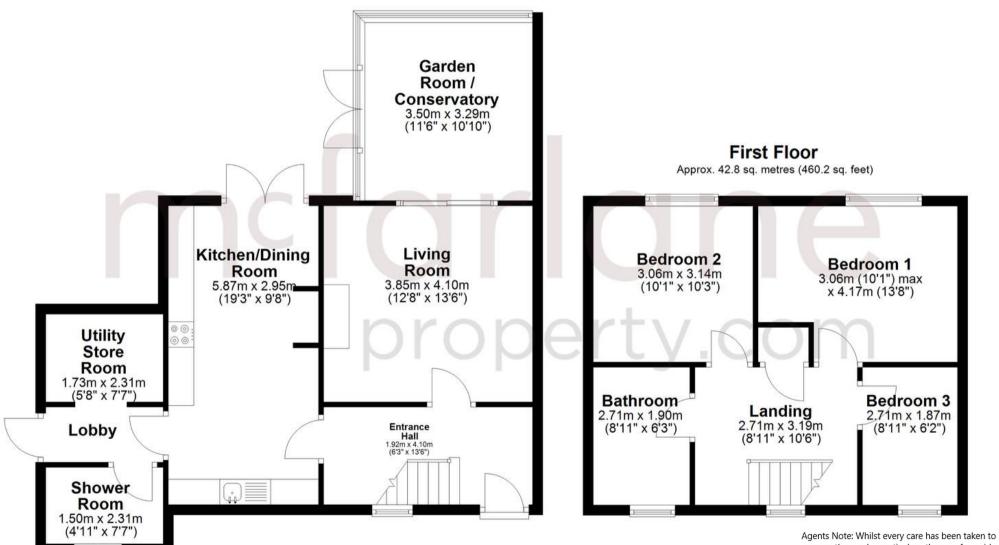

The accommodation and been altered and greatly improved to include the following brief summary of accommodation: Entrance Hallway, Living Room, Feature Kitchen Dining Room, Garden Room / Conservatory. Ground Floor Shower Room plus Utility Storage Room.

To The First Floor there are Three Double Bedrooms plus family Bathroom. Outside there is an envious Rear Garden with a delightful aspect.

There is Off Road Parking to the Front for Two Cars.

NOT TO BE MISSED uPVC Double Glazing and Gas Fired Heating.

## **Ground Floor**

Approx. 64.6 sq. metres (695.3 sq. feet)

prepare these sales particulars, they are for guidance purposes only. All measurements are approximate are for general guidance purposes only and whilst every care has been taken to ensure their accuracy, they should not be relied upon and potential buyers are advised to recheck the measurements.

Total area: approx. 107.4 sq. metres (1155.5 sq. feet)