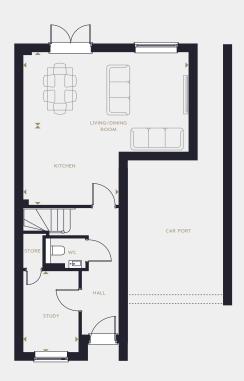

#### **GROUND FLOOR**

 Kitchen
 3520mm x 3485mm
 11' 7" x 11' 5"

 Living/Dining Room
 6105mm x 3855mm
 20' 0" x 12' 8"

 Study
 2055mm x 3155mm
 6' 9" x 10' 4"