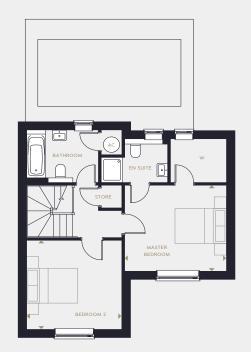

#### FIRST FLOOR

Master Bedroom 3755mm x 3320mm 12′ 4″ x 10′ 11″ Bedroom 2 3520mm x 3465mm 11′ 7″ x 11′ 4″

The items within this specification are for guidance only and may be substituted at any time. Floorplans shown are for approximate measurements only. Exact layout and sizes may vary. Kitchen layouts to be confirmed. Bathroom layouts are indicative and subject to change. All measurements may vary within a tolerance of 5%. The information in this document is indicative and is intended to act as a guide only as to the finished product. Accordingly, due to our policy of continuous improvement, the finished product may vary from the information provided. These particulars should not be relied upon as accurately describing any of the specific matters described by any order under the Property Misdescriptions Act 1991. This information does not constitute a contract, or warranty. The dimensions given on plans are subject to minor variations and are not intended to used for carpet sizes, appliance sizes or items of furniture. Applicants are advised to contact selling agent to ascertain the availability of any property. Computer generated illustrations indicative only. Please check with a member of the Metis Homes team for the latest information. Correct at time of going to print. Revision 04.