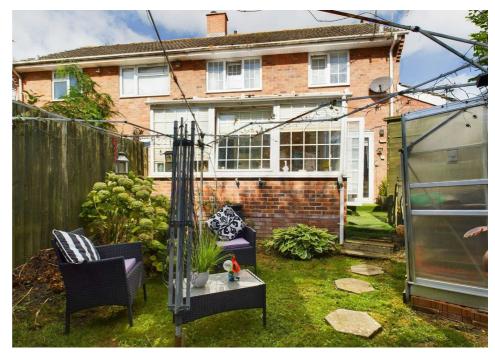

## 63 Garlands Road, Alvington, GL15 6BB

£285,000 Freehold

Three Bedrooms • Semi-Detached Property • Kitchen/Dining Room • Lounge • Conservatory • Utility and Cloakroom • Gated Off Road Parking • Garden • Tucked Away Position

8 Broad Street, Ross-on-Wye, Herefordshire, HR9 7EA
Tel: 01989 763553 Email: rossonwye@bidmeadcook.co.uk
www.bidmeadcook.co.uk

A three bedroom, semi-detached property situated in a tucked away position having gated off road parking and an enclosed rear garden. The accommodation comprises, to the ground floor, an entrance hall, open plan kitchen/dining room with French doors to the garden, lounge, conservatory, utility and cloakroom. To the first floor are three bedrooms and a bathroom with a four piece suite. Outside, wooden gated access leads into the parking area with block paved driveway and gravelled garden. Gated access at the side leads around to the rear garden which comprises a lawned area and artificial lawned seating areas, greenhouse, garden shed, all being enclosed by fenced boundaries.