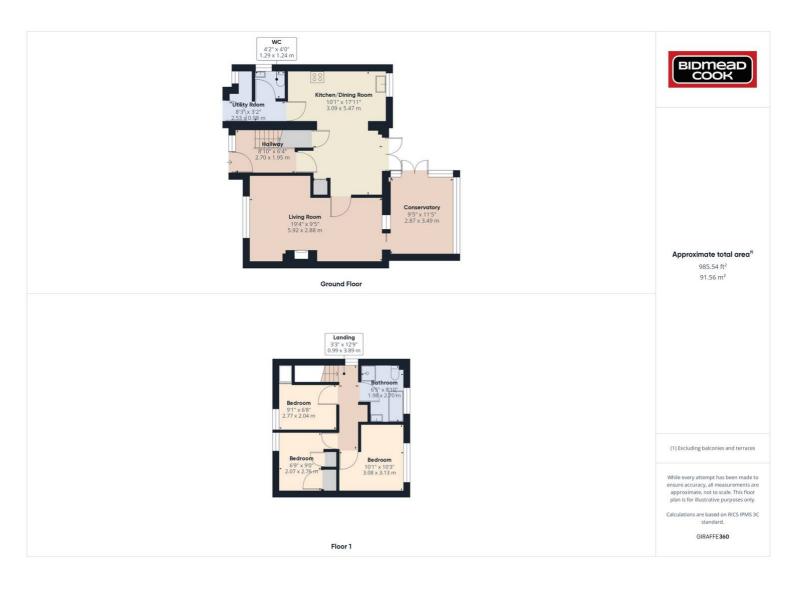

8 Broad Street, Ross-on-Wye, Herefordshire, HR9 7EA
Tel: 01989 763553 Email: rossonwye@bidmeadcook.co.uk
www.bidmeadcook.co.uk

A three bedroom, semi-detached property situated in a tucked away position having gated off road parking and an enclosed rear garden. The accommodation comprises, to the ground floor, an entrance hall, open plan kitchen/dining room with French doors to the garden, lounge, conservatory, utility and cloakroom. To the first floor are three bedrooms and a bathroom with a four piece suite. Outside, wooden gated access leads into the parking area with block paved driveway and gravelled garden. Gated access at the side leads around to the rear garden which comprises a lawned area and artificial lawned seating areas, greenhouse, garden shed, all being enclosed by fenced boundaries.