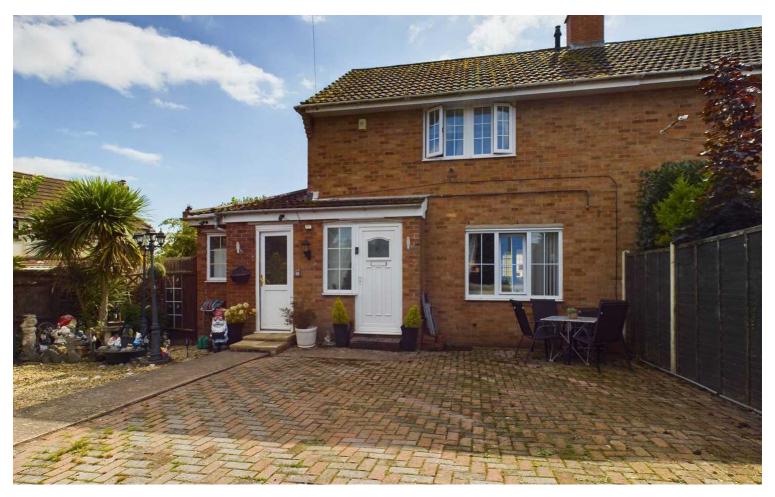

## 63 Garlands Road, Alvington, GL15 6BB

£285,000 Freehold

Three Bedrooms • Semi-Detached Property • Kitchen/Dining Room • Lounge • Conservatory • Utility and Cloakroom • Gated Off Road Parking • Garden • Tucked Away Position

8 Broad Street, Ross-on-Wye, Herefordshire, HR9 7EA
Tel: 01989 763553 Email: rossonwye@bidmeadcook.co.uk
www.bidmeadcook.co.uk

A three bedroom, semi-detached property situated in a tucked away position having gated off road parking and an enclosed rear garden. The accommodation comprises, to the ground floor, an entrance hall, open plan kitchen/dining room with French doors to the garden, lounge, conservatory, utility and cloakroom. To the first floor are three bedrooms and a bathroom with a four piece suite. Outside, wooden gated access leads into the parking area with block paved driveway and gravelled garden. Gated access at the side leads around to the rear garden which comprises a lawned area and artificial lawned seating areas, greenhouse, garden shed, all being enclosed by fenced boundaries.