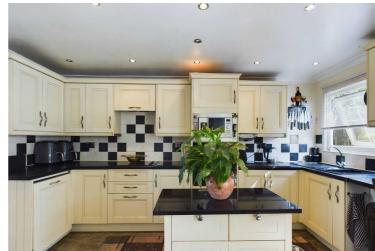

8 Broad Street, Ross-on-Wye, Herefordshire, HR9 7EA
Tel: 01989 763553 Email: rossonwye@bidmeadcook.co.uk
www.bidmeadcook.co.uk

A three bedroom, semi-detached property situated in a tucked away position having gated off road parking and an enclosed rear garden. The accommodation comprises, to the ground floor, an entrance hall, open plan kitchen/dining room with French doors to the garden, lounge, conservatory, utility and cloakroom. To the first floor are three bedrooms and a bathroom with a four piece suite. Outside, wooden gated access leads into the parking area with block paved driveway and gravelled garden. Gated access at the side leads around to the rear garden which comprises a lawned area and artificial lawned seating areas, greenhouse, garden shed, all being enclosed by fenced boundaries.