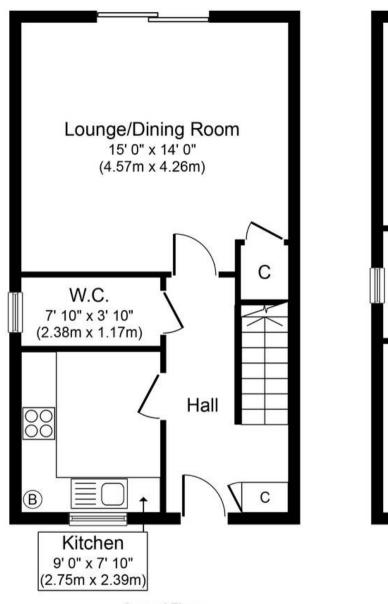

Ground Floor Approximate Floor Area 412 sq. ft. (38.3 sq. m.) First Floor Approximate Floor Area 412 sq. ft. (38.3 sq. m.)

Whilst every attempt has been made to ensure the accuracy of the floor plan contained here, measurements of doors, windows, rooms and any other items are approximate and no responsibility is taken for any error, omission, or mis-statement. The measurements should not be relied upon for valuation, transaction and/or funding purposes This plan is for illustrative purposes only and should be used as such by any prospective purchaser or tenant.