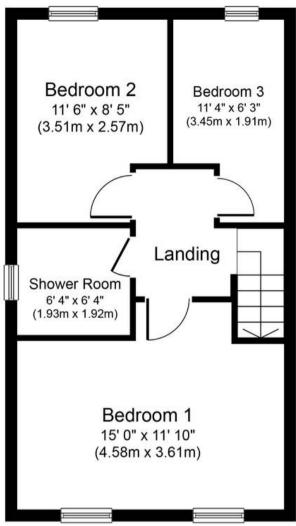

Ground Floor Approximate Floor Area 412 sq. ft. (38.3 sq. m.) First Floor Approximate Floor Area 412 sq. ft. (38.3 sq. m.)

Whilst every attempt has been made to ensure the accuracy of the floor plan contained here, measurements of doors, windows, rooms and any other items are approximate and no responsibility is taken for any error, omission, or mis-statement. The measurements should not be relied upon for valuation, transaction and/or funding purposes This plan is for illustrative purposes only and should be used as such by any prospective purchaser or tenant.