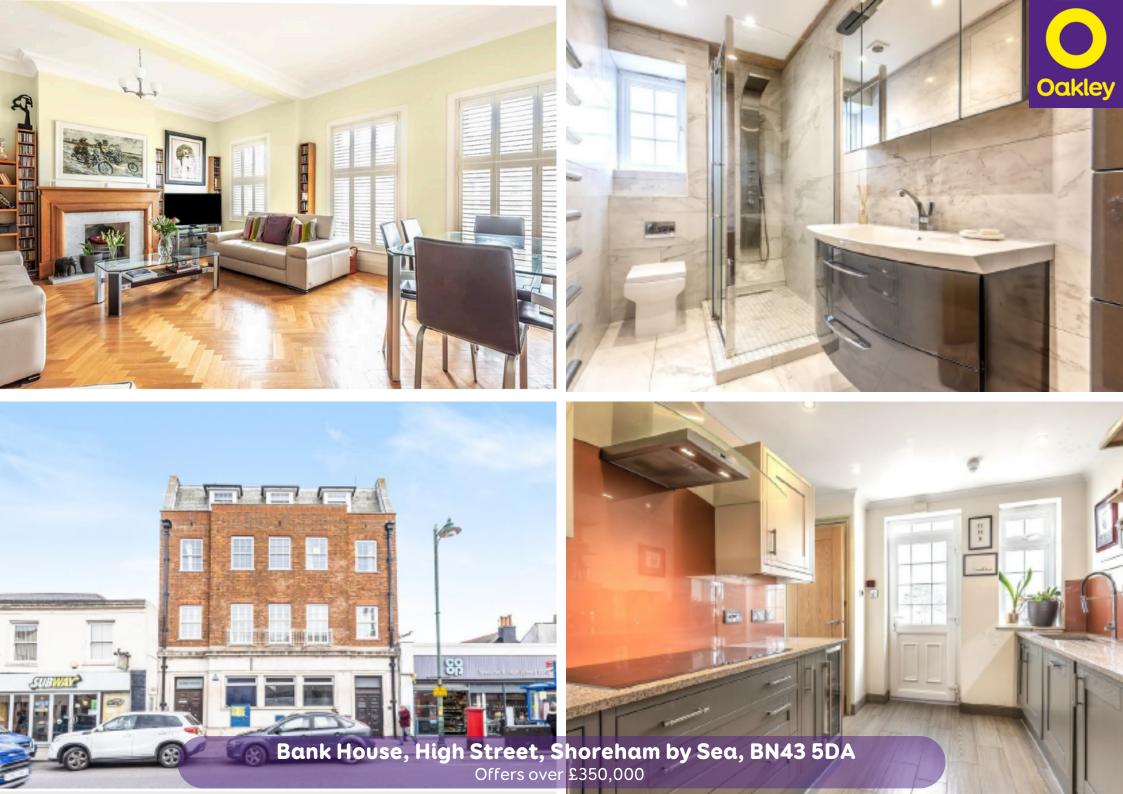

## Bank House, High Street, Shoreham by Sea, BN43 5DA

The Property & Area

## ENJOY TOWN CENTRE LIVING WITH THIS STUNNING 2-BEDROOM APARTMENT LOCATED IN BANK HOUSE.

Positioned in one of Shoreham-By-Sea's most sought-after locations, this gorgeous property combines beautiful features with modern luxuries.

As you step inside this exquisite home, you are immediately greeted by the spacious and welcoming atmosphere. The high ceilings create an even greater sense of space, giving a grand and luxurious feel to every room. The flow of natural light throughout the apartment adds to the overall charm and warmth, creating an inviting space.

A highlight of this exceptional property is the 2 generously-sized double bedrooms, providing ample space. The versatility of the bedrooms ensures that you can adapt the space to suit your lifestyle perfectly. Adjacent to the bedrooms is the well-appointed modern shower room, offering a sleek experience.

The heart of this remarkable apartment lies in the splendid kitchen, equipped with appliances and contemporary finishes. The beautifully designed cabinetry not only enhances the overall aesthetic but also offers ample storage for all your equipment. Location is paramount, and this property effortlessly ticks that box as well. Situated just moments away from Shoreham Train Station and centre, commuting to the city or exploring the countless attractions the area has to offer will be incredibly convenient.