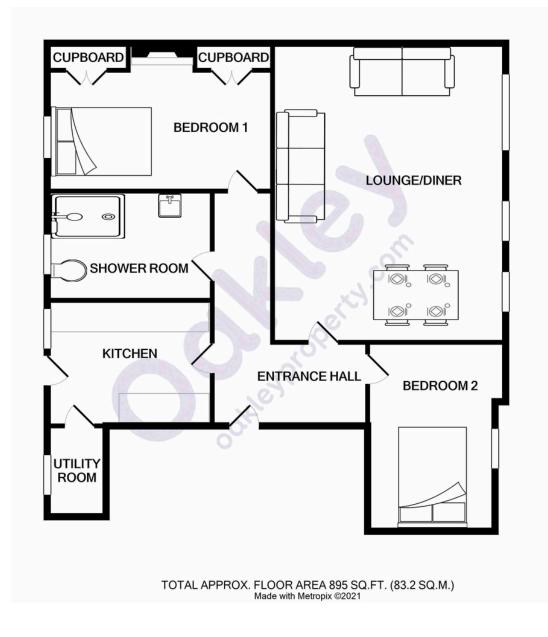

## Material Information:

Lease: 125 years from September 2004 Service Charge: £322.50 per quarter (2024) Ground Rent: Peppercorn (If demanded) Tenure: Leasehold Council Tax: B

Please note

These details have been produced in good faith and are believed to be accurate based upon the information supplied but they are not intended to form part of a contract. All statements contained in these particulars as to this property are made without responsibility on the part of Oakley, the vendors or lessors and are NOT to be relied on as statements or representations of fact. Any intending purchasers must satisfy themselves by inspection or otherwise as to the correctness of each of the statements contained in these particulars. The vendors, Oakley and any person who work in their employment do not have any authority to make or give any representation or warranty. The floor plan is for illustrative purposes only and the accuracy cannot be relied upon or guaranteed and no responsibility is taken for an error, omission or mis-statement. The total floor area shown has been taken from the EPC