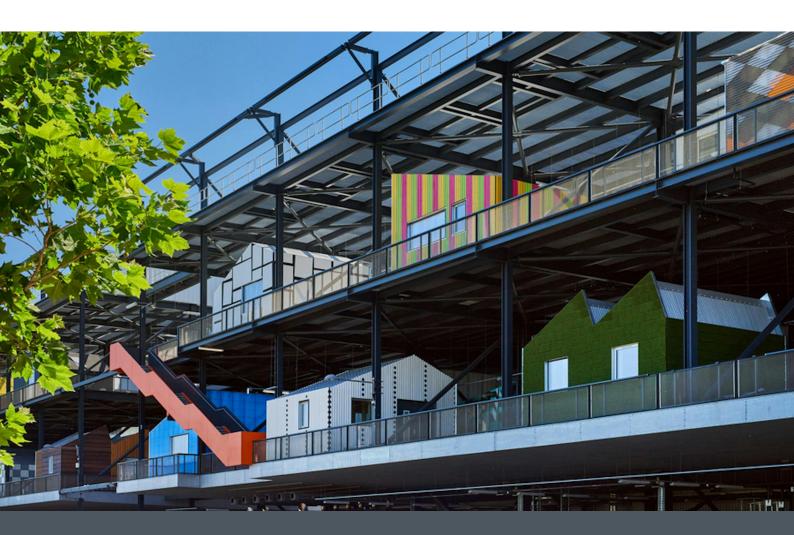

On The Gantry Queen Elizabeth Olympic Park, London, E15 2HB

### On The Gantry, Queen Elizabeth Olympic Park, London, E15 2HB

#### Description

Each studio is well-insulated and filled with abundant natural light, equipped with a sink, electric heating, and an outdoor space with stunning views of Queen Elizabeth Olympic Park and the River Lea. The complex is anchored by the Gantry Village Hall, which provides a communal lounge for studio members and open-plan desks on the upper level.