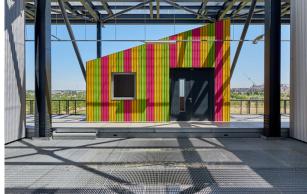

#### Description

Each studio is well-insulated and filled with abundant natural light, equipped with a sink, electric heating, and an outdoor space with stunning views of Queen Elizabeth Olympic Park and the River Lea. The complex is anchored by the Gantry Village Hall, which provides a communal lounge for studio members and open-plan desks on the upper level.