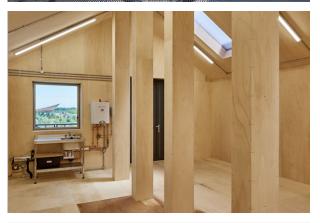

#### Description

Each studio is well-insulated and filled with abundant natural light, equipped with a sink, electric heating, and an outdoor space with stunning views of Queen Elizabeth Olympic Park and the River Lea. The complex is anchored by the Gantry Village Hall, which provides a communal lounge for studio members and open-plan desks on the upper level.