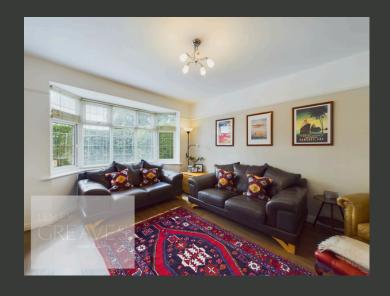

THE SPACIOUS LIVING ROOM IS BRIGHT AND WELCOMING, WITH LARGE WINDOWS ALLOWING PLENTY OF NATURAL LIGHT. THE MODERN KITCHEN IS A STANDOUT, FEATURING SLEEK CABINETRY AND INTEGRATED APPLIANCES, INCLUDING A FRIDGE FREEZER AND DISHWASHER. THE KITCHEN FLOWS INTO A CONSERVATORY, PERFECT FOR DINING OR RELAXATION WITH GARDEN VIEWS. ADDITIONAL FEATURES INCLUDE A PRACTICAL LAUNDRY ROOM WITH SPACE FOR EXTRA APPLIANCES AND A CONVENIENT DOWNSTAIRS WC.