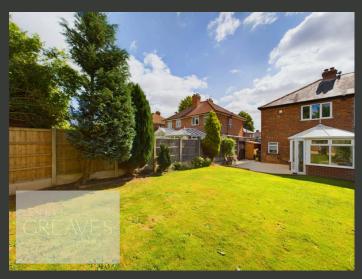

EXTERNALLY, THE BEAUTIFULLY MAINTAINED REAR GARDEN PROVIDES A SERENE OUTDOOR SPACE WITH A LAWN, MATURE SHRUBS, TREES, AND A PATIO AREA, IDEAL FOR OUTDOOR DINING. THE FRONT OF THE PROPERTY INCLUDES A GRAVEL DRIVEWAY FOR OFF-ROAD PARKING.