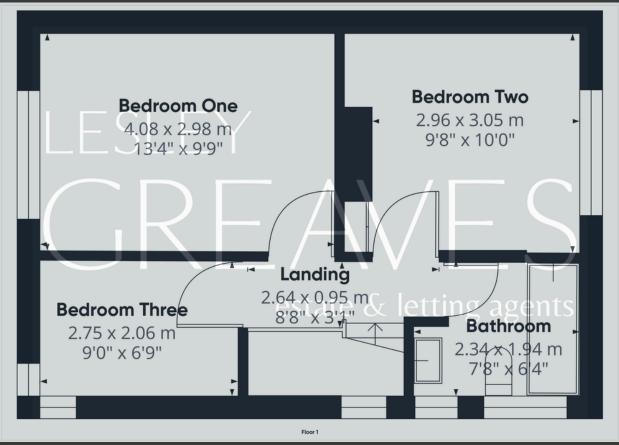

## MARSHALL HILL DRIVE MAPPERLEY

- TRADITIONAL SEMI-DETACHED HOUSE
- THREE BEDROOMS
- MODERN KITCHEN
- CONSERVATORY
- DOWNSTAIRS WC
- POPULAR RESIDENTIAL AREA
- EPC E

UPSTAIRS THERE ARE THREE BEDROOMS, WITH THE MASTER BEDROOM OFFERING AMPLE SPACE FOR A KING-SIZE BED. THE MODERN FAMILY BATHROOM IS TASTEFULLY FINISHED WITH CONTEMPORARY FIXTURES, INCLUDING A SHOWER OVER THE BATH AND A VANITY UNIT.