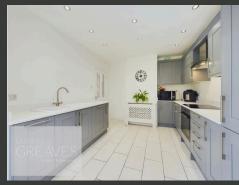

## MARSHALL HILL DRIVE MAPPERLEY

- TRADITIONAL SEMI-DETACHED HOUSE
- THREE BEDROOMS
- MODERN KITCHEN
- CONSERVATORY
- DOWNSTAIRS WC
- POPULAR RESIDENTIAL AREA
- EPC E

THE SPACIOUS LIVING ROOM IS BRIGHT AND WELCOMING, WITH LARGE WINDOWS ALLOWING PLENTY OF NATURAL LIGHT. THE MODERN KITCHEN IS A STANDOUT, FEATURING SLEEK CABINETRY AND INTEGRATED APPLIANCES, INCLUDING A FRIDGE FREEZER AND DISHWASHER. THE KITCHEN FLOWS INTO A CONSERVATORY, PERFECT FOR DINING OR RELAXATION WITH GARDEN VIEWS. ADDITIONAL FEATURES INCLUDE A PRACTICAL LAUNDRY ROOM WITH SPACE FOR EXTRA APPLIANCES AND A CONVENIENT DOWNSTAIRS WC.