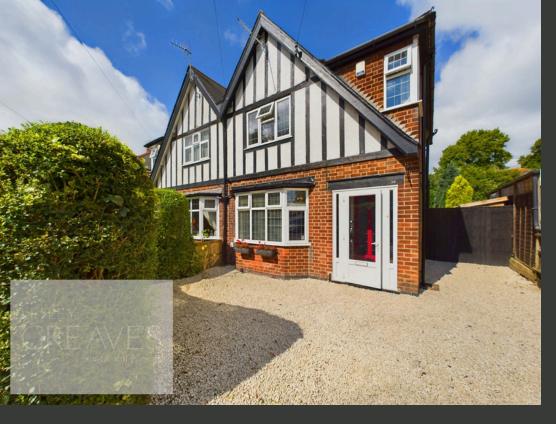

## MARSHALL HILL DRIVE MAPPERLEY

- TRADITIONAL SEMI-DETACHED HOUSE
- THREE BEDROOMS
- MODERN KITCHEN
- CONSERVATORY
- DOWNSTAIRS WC
- POPULAR RESIDENTIAL AREA
- EPC E

## **Beautifully Presented Semi-Detached Home in Mapperley**

THIS BEAUTIFULLY PRESENTED SEMI-DETACHED HOME, LOCATED IN THE SOUGHT-AFTER MAPPERLEY AREA, BLENDS MODERN CONVENIENCE WITH TRADITIONAL CHARM. IDEAL FOR FAMILIES OR PROFESSIONALS, IT OFFERS A STYLISH LIVING SPACE WITH EASY ACCESS TO LOCAL AMENITIES.

EXTERNALLY, THE BEAUTIFULLY MAINTAINED REAR GARDEN PROVIDES A SERENE OUTDOOR SPACE WITH A LAWN, MATURE SHRUBS, TREES, AND A PATIO AREA, IDEAL FOR OUTDOOR DINING. THE FRONT OF THE PROPERTY INCLUDES A GRAVEL DRIVEWAY FOR OFF-ROAD PARKING.

THE TRADITIONAL EXTERIOR IS COMPLEMENTED BY A MODERN INTERIOR, CREATING CHARMING CURB APPEAL. LOCATED IN A VIBRANT COMMUNITY, VIEWING IS HIGHLY RECOMMENDED

- FREEHOLD
- COUNCIL TAX; BAND B
- LOCAL AUTHORITY; GEDLING BOROUGH COUNCIL
- MEASUREMENTS: 86 SQ METERS