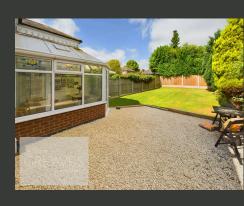

EXTERNALLY, THE BEAUTIFULLY MAINTAINED REAR GARDEN PROVIDES A SERENE OUTDOOR SPACE WITH A LAWN, MATURE SHRUBS, TREES, AND A PATIO AREA, IDEAL FOR OUTDOOR DINING. THE FRONT OF THE PROPERTY INCLUDES A GRAVEL DRIVEWAY FOR OFF-ROAD PARKING.