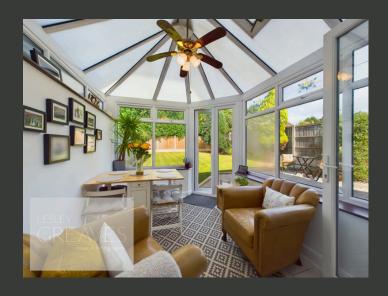

THE SPACIOUS LIVING ROOM IS BRIGHT AND WELCOMING, WITH LARGE WINDOWS ALLOWING PLENTY OF NATURAL LIGHT. THE MODERN KITCHEN IS A STANDOUT, FEATURING SLEEK CABINETRY AND INTEGRATED APPLIANCES, INCLUDING A FRIDGE FREEZER AND DISHWASHER. THE KITCHEN FLOWS INTO A CONSERVATORY, PERFECT FOR DINING OR RELAXATION WITH GARDEN VIEWS. ADDITIONAL FEATURES INCLUDE A PRACTICAL LAUNDRY ROOM WITH SPACE FOR EXTRA APPLIANCES AND A CONVENIENT DOWNSTAIRS WC.