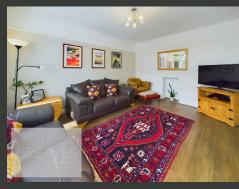

THE SPACIOUS LIVING ROOM IS BRIGHT AND WELCOMING, WITH LARGE WINDOWS ALLOWING PLENTY OF NATURAL LIGHT. THE MODERN KITCHEN IS A STANDOUT, FEATURING SLEEK CABINETRY AND INTEGRATED APPLIANCES, INCLUDING A FRIDGE FREEZER AND DISHWASHER. THE KITCHEN FLOWS INTO A CONSERVATORY, PERFECT FOR DINING OR RELAXATION WITH GARDEN VIEWS. ADDITIONAL FEATURES INCLUDE A PRACTICAL LAUNDRY ROOM WITH SPACE FOR EXTRA APPLIANCES AND A CONVENIENT DOWNSTAIRS WC.