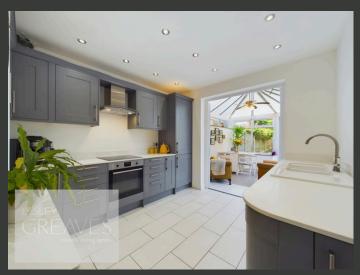

THE SPACIOUS LIVING ROOM IS BRIGHT AND WELCOMING, WITH LARGE WINDOWS ALLOWING PLENTY OF NATURAL LIGHT. THE MODERN KITCHEN IS A STANDOUT, FEATURING SLEEK CABINETRY AND INTEGRATED APPLIANCES, INCLUDING A FRIDGE FREEZER AND DISHWASHER. THE KITCHEN FLOWS INTO A CONSERVATORY, PERFECT FOR DINING OR RELAXATION WITH GARDEN VIEWS. ADDITIONAL FEATURES INCLUDE A PRACTICAL LAUNDRY ROOM WITH SPACE FOR EXTRA APPLIANCES AND A CONVENIENT DOWNSTAIRS WC.