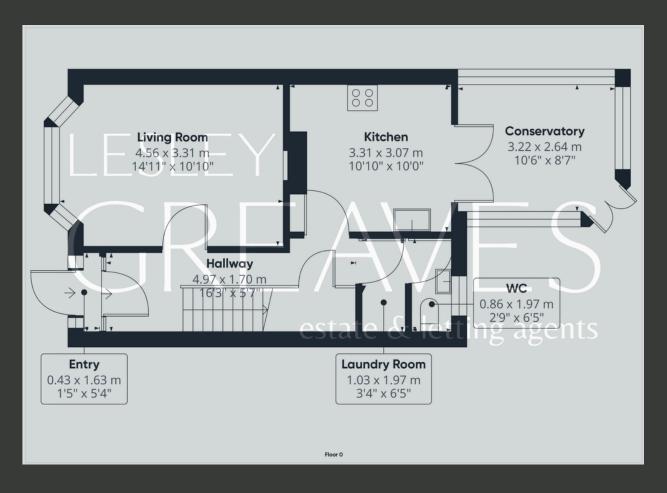

## MARSHALL HILL DRIVE MAPPERLEY

- TRADITIONAL SEMI-DETACHED HOUSE
- THREE BEDROOMS
- MODERN KITCHEN
- CONSERVATORY
- DOWNSTAIRS WC
- POPULAR RESIDENTIAL AREA
- EPC E

THE SPACIOUS LIVING ROOM IS BRIGHT AND WELCOMING, WITH LARGE WINDOWS ALLOWING PLENTY OF NATURAL LIGHT. THE MODERN KITCHEN IS A STANDOUT, FEATURING SLEEK CABINETRY AND INTEGRATED APPLIANCES, INCLUDING A FRIDGE FREEZER AND DISHWASHER. THE KITCHEN FLOWS INTO A CONSERVATORY, PERFECT FOR DINING OR RELAXATION WITH GARDEN VIEWS. ADDITIONAL FEATURES INCLUDE A PRACTICAL LAUNDRY ROOM WITH SPACE FOR EXTRA APPLIANCES AND A CONVENIENT DOWNSTAIRS WC.