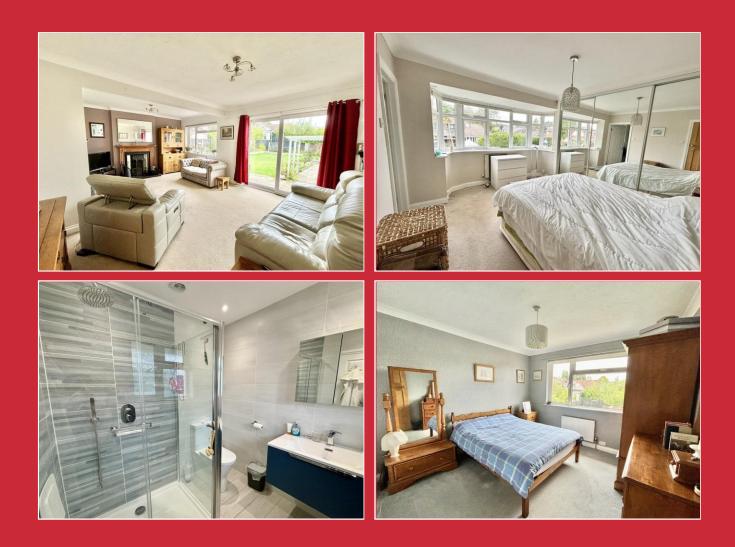

## **The Property**

The property is situated in a popular and convenient location being close to bus services, amenities in the centre of Broadstone and popular schooling for all age groups.

To the ground floor there is a reception hall with cloakroom, a lounge overlooking the rear garden, dining room with attractive bay window and study and a contemporary white kitchen with quartz work surfaces again overlooking the rear garden. To the first floor the master bedroom has a bay window to the front aspect and fitted wardrobes and an en-suite shower room, there are then four further bedrooms and a family bathroom.