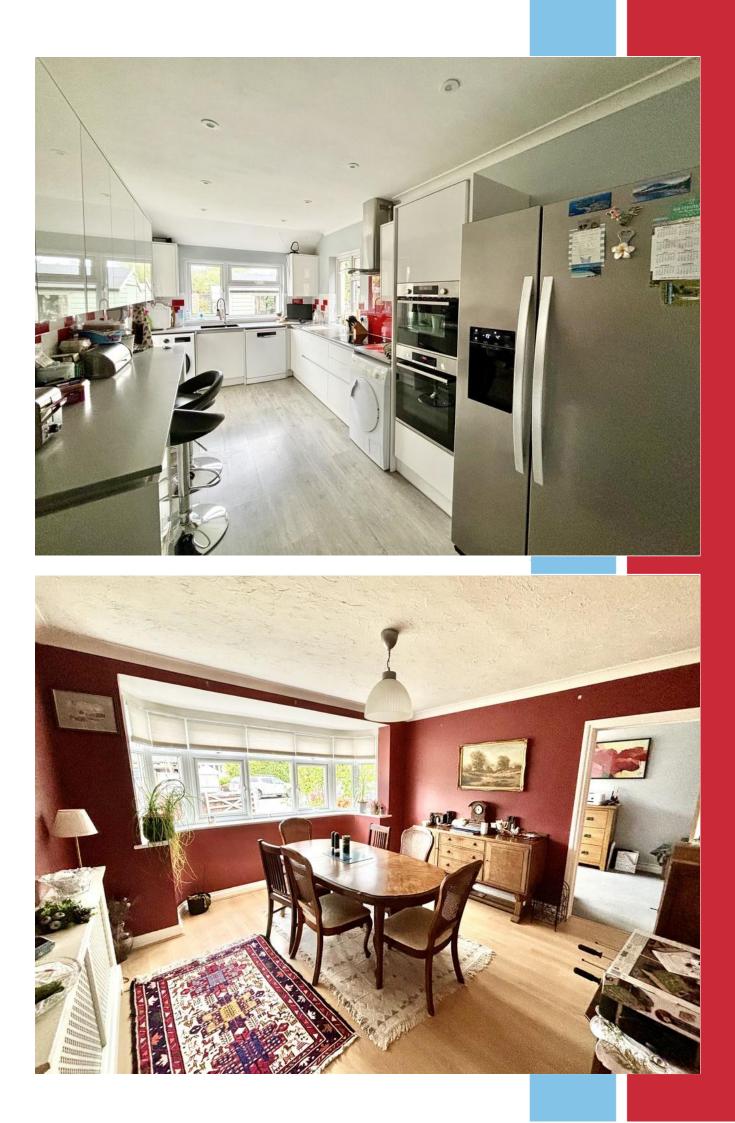

## **The Property**

The property is situated in a popular and convenient location being close to bus services, amenities in the centre of Broadstone and popular schooling for all age groups.

To the ground floor there is a reception hall with cloakroom, a lounge overlooking the rear garden, dining room with attractive bay window and study and a contemporary white kitchen with quartz work surfaces again overlooking the rear garden. To the first floor the master bedroom has a bay window to the front aspect and fitted wardrobes and an en-suite shower room, there are then four further bedrooms and a family bathroom.