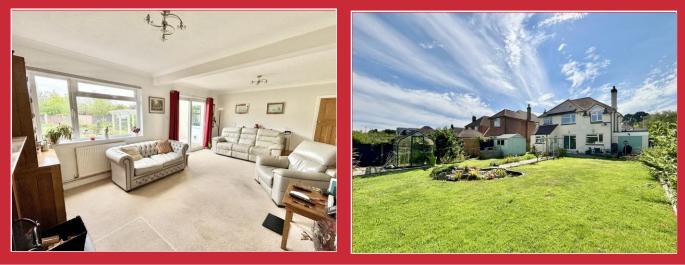

## **The Property**

The property is situated in a popular and convenient location being close to bus services, amenities in the centre of Broadstone and popular schooling for all age groups.

To the ground floor there is a reception hall with cloakroom, a lounge overlooking the rear garden, dining room with attractive bay window and study and a contemporary white kitchen with quartz work surfaces again overlooking the rear garden. To the first floor the master bedroom has a bay window to the front aspect and fitted wardrobes and an en-suite shower room, there are then four further bedrooms and a family bathroom.

To the front of the house a brick paved double width driveway provides off road parking and leads to the integral garage and the rear garden enjoys a patio area leading to an ornamental pond surrounded by lawn, there is then a substantial timber built shed and greenhouse.