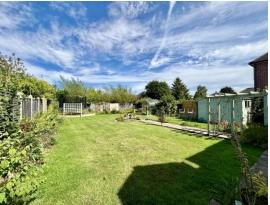

To the front of the house a brick paved double width driveway provides off road parking and leads to the integral garage and the rear garden enjoys a patio area leading to an ornamental pond surrounded by lawn, there is then a substantial timber built shed and greenhouse.