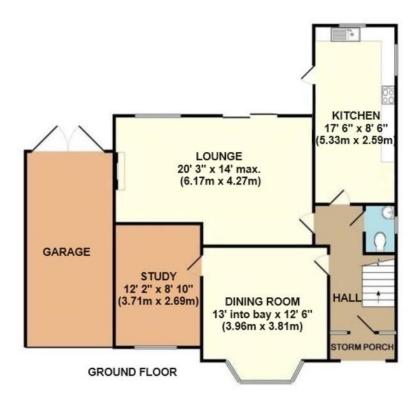

## **The Property**

The property is situated in a popular and convenient location being close to bus services, amenities in the centre of Broadstone and popular schooling for all age groups.

To the ground floor there is a reception hall with cloakroom, a lounge overlooking the rear garden, dining room with attractive bay window and study and a contemporary white kitchen with quartz work surfaces again overlooking the rear garden. To the first floor the master bedroom has a bay window to the front aspect and fitted wardrobes and an en-suite shower room, there are then four further bedrooms and a family bathroom.

To the front of the house a brick paved double width driveway provides off road parking and leads to the integral garage and the rear garden enjoys a patio area leading to an ornamental pond surrounded by lawn, there is then a substantial timber built shed and greenhouse.