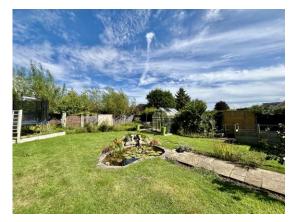

To the front of the house a brick paved double width driveway provides off road parking and leads to the integral garage and the rear garden enjoys a patio area leading to an ornamental pond surrounded by lawn, there is then a substantial timber built shed and greenhouse.