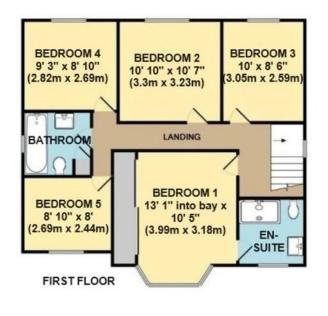

## **The Property**

The property is situated in a popular and convenient location being close to bus services, amenities in the centre of Broadstone and popular schooling for all age groups.

To the ground floor there is a reception hall with cloakroom, a lounge overlooking the rear garden, dining room with attractive bay window and study and a contemporary white kitchen with quartz work surfaces again overlooking the rear garden. To the first floor the master bedroom has a bay window to the front aspect and fitted wardrobes and an en-suite shower room, there are then four further bedrooms and a family bathroom.