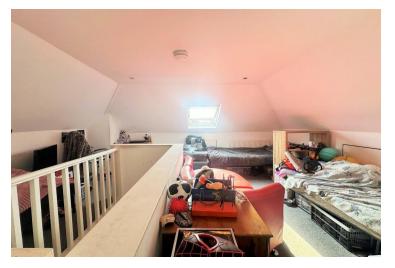

The maisonette offers two spacious bedrooms, each with its own unique charm. The master bedroom is generously sized, capable of accommodating a king or queen bed along with additional furniture such as wardrobes or bedside tables. The second bedroom is also a good size, ideal for use as a guest room, home office, or children's room.

#### SECOND FLOOR

BEDROOM 15' 11" x 15' 4" (4.85m x 4.67m)