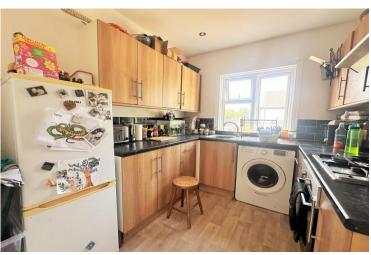

The separate kitchen is well-equipped and practical, featuring modern appliances and ample storage solutions. With sufficient counter space for meal preparation, the kitchen is designed for both cooking enthusiasts and day-to-day meals.

#### FIRST FLOOR

SITTING ROOM 15' 9" x 12' 1" (4.8m x 3.68m)

BEDROOM 13' 2" x 11' 6" (4.01m x 3.51m)

KITCHEN 9' 6" x 7' 10" (2.9m x 2.39m)

BATHROOM