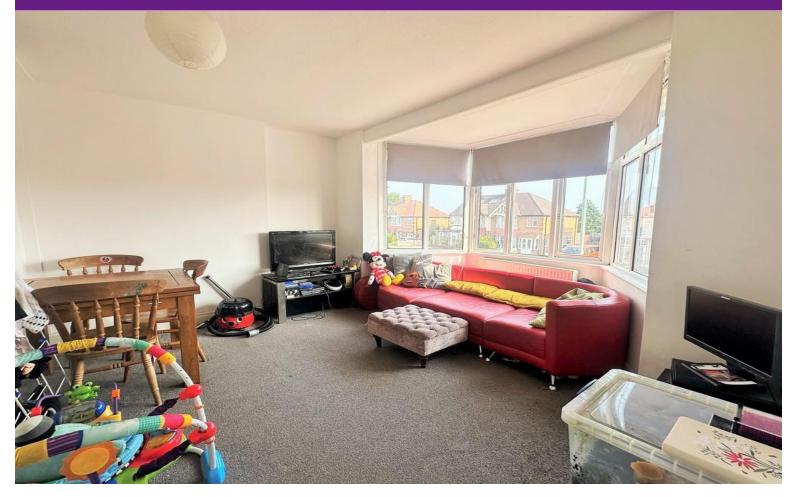

The large lounge is a standout feature of the maisonette, designed to be both functional and welcoming. It boasts ample natural light, thanks to generous windows that create an airy ambiance. The space is perfect for relaxation or entertaining guests, providing plenty of room for comfortable seating and additional furniture.

#### FIRST FLOOR

SITTING ROOM 15' 9" x 12' 1" (4.8m x 3.68m)

BEDROOM 13' 2" x 11' 6" (4.01m x 3.51m)

KITCHEN 9' 6" x 7' 10" (2.9m x 2.39m)

BATHROOM