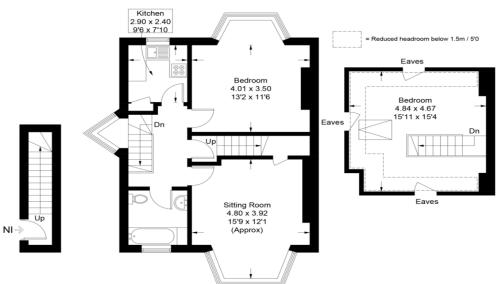

### Accommodation

GROUND FLOOR stairs leading to first floor

#### FIRST FLOOR

SITTING ROOM 15' 9" x 12' 1" (4.8m x 3.68m)

BEDROOM 13' 2" x 11' 6" (4.01m x 3.51m)

KITCHEN 9' 6" x 7' 10" (2.9m x 2.39m)

BATHROOM

#### SECOND FLOOR

BEDROOM 15' 11" x 15' 4" (4.85m x 4.67m)

#### OUTSIDE

SPACIOUS PRIVATE GARDEN TO THE SIDE OF THE PROPERTY

TE AG

#### Old Shoreham Road, Hove, BN3 7EA

Approximate Gross Internal Area = 80.3 sq m / 864 sq ft

Ground Floor

r First Floor

Illustration for identification purposes only, measurements are approximate, not to scale. Imageplansurveys @ 2024

Second Floor