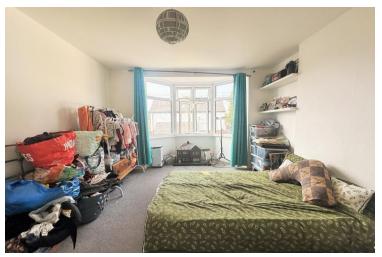

The large lounge is a standout feature of the maisonette, designed to be both functional and welcoming. It boasts ample natural light, thanks to generous windows that create an airy ambiance. The space is perfect for relaxation or entertaining guests, providing plenty of room for comfortable seating and additional furniture.

The maisonette offers two spacious bedrooms, each with its own unique charm. The master bedroom is generously sized, capable of accommodating a king or queen bed along with additional furniture such as wardrobes or bedside tables. The second bedroom is also a good size, ideal for use as a guest room, home office, or children's room.