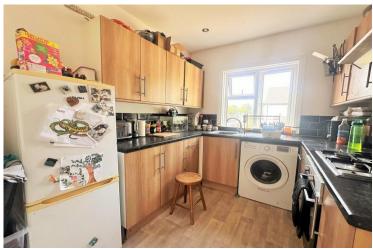

The separate kitchen is well-equipped and practical, featuring modern appliances and ample storage solutions. With sufficient counter space for meal preparation, the kitchen is designed for both cooking enthusiasts and day-to-day meals.