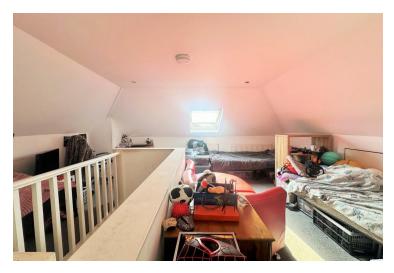

le enough for patio furniture, making it an ideal space for alfresco dining or unwinding in the sun. The surrounding area is predominantly residential, providing a quiet and friendly neighborhood atmosphere.





### Old Shoreham Road, Hove, BN3 7EA



Approximate Gross Internal Area = 80.3 sq m / 864 sq ft



Illustration for identification purposes only, measurements are approximate, not to scale. Imageplansurveys @ 2024

## Accommodation

#### **GROUND FLOOR**

stairs leading to first floor

#### **FIRST FLOOR**

SITTING ROOM 15' 9" x 12' 1" (4.8m x 3.68m)

BEDROOM 13' 2" x 11' 6" (4.01m x 3.51m)

KITCHEN 9' 6" x 7' 10" (2.9m x 2.39m)

**BATHROOM** 

#### **SECOND FLOOR**

BEDROOM 15' 11" x 15' 4" (4.85m x 4.67m)

#### **OUTSIDE**

SPACIOUS PRIVATE GARDEN TO THE SIDE OF THE PROPERTY











## What to do next

If you would like to see this property internally, then please call Tel 01273 771111 or email us on westernrd@phillipsandstill.co.uk and we can arrange an appointment for you to view

After you have viewed this property, feel free to contact us regarding any questions you have or if you would like to place an offer on the property.



## Agents Note:

Whilst every care has been taken to prepare these sales particulars, they are for guidance purposes only. All measurements are approximate are for general guidance purposes only and whilst every care has been taken to ensure their accuracy, they should not be relied upon and potential buyers are advised to recheck the measurements.

## Helpful Buying Information

We recognise that buying a property is a big commitm