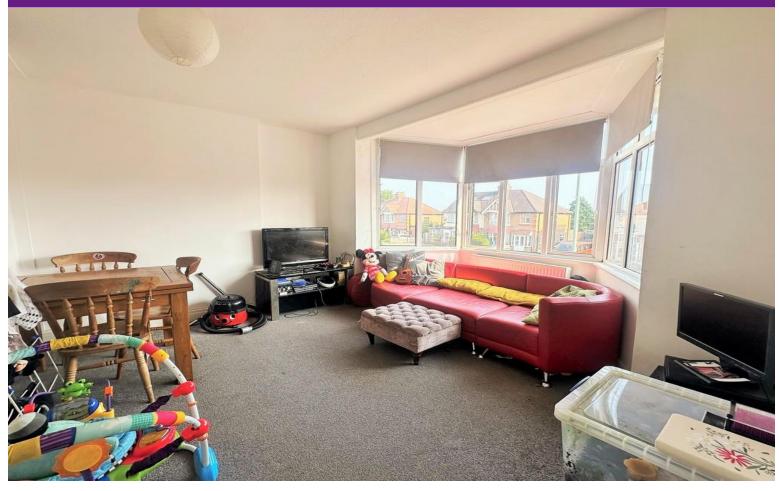

The large lounge is a standout feature of the maisonette, designed to be both functional and welcoming. It boasts ample natural light, thanks to generous windows that create an airy ambiance. The space is perfect for relaxation or entertaining guests, providing plenty of room for comfortable seating and additional furniture.