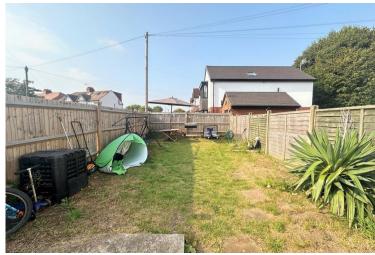

The maisonette includes a good-sized private garden to the side, perfect for outdoor gatherings, gardening enthusiasts, or simply enjoying the fresh air. The garden is ample enough for patio furniture, making it an ideal space for alfresco dining or unwinding in the sun. The surrounding area is predominantly residential, providing a quiet and friendly neighborhood atmosphere.

#### **OUTSIDE**

SPACIOUS PRIVATE GARDEN TO THE SIDE OF THE PROPERTY