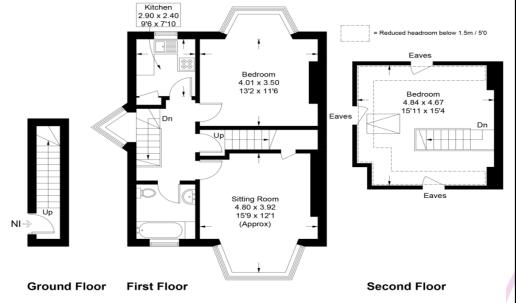

#### **GROUND FLOOR**

stairs leading to first floor

#### **FIRST FLOOR**

SITTING ROOM 15' 9" x 12' 1" (4.8m x 3.68m)

BEDROOM 13' 2" x 11' 6" (4.01m x 3.51m)

KITCHEN 9' 6" x 7' 10" (2.9m x 2.39m)

**BATHROOM** 

#### **SECOND FLOOR**

BEDROOM 15' 11" x 15' 4" (4.85m x 4.67m)

#### **OUTSIDE**

SPACIOUS PRIVATE GARDEN TO THE SIDE OF THE PROPERTY