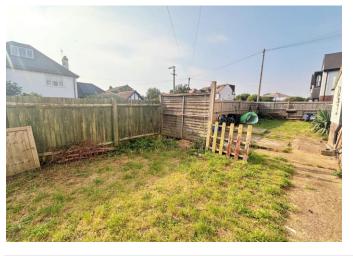

The maisonette includes a good-sized private garden to the side, perfect for outdoor gatherings, gardening enthusiasts, or simply enjoying the fresh air. The garden is ample enough for patio furniture, making it an ideal space for alfresco dining or unwinding in the sun. The surrounding area is predominantly residential, providing a quiet and friendly neighborhood atmosphere.

#### **OUTSIDE**

SPACIOUS PRIVATE GARDEN TO THE SIDE OF THE PROPERTY